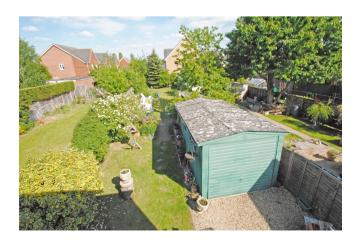

### To the Front:

Gravel drive, established shrub and plant bed, side wall, and timber fence.

Store: 16' x 8' Up/over door.

Rear Garden: A superb feature extending to 115' in length and facing east, southeast. It features a long lawn with shrub and plant borders, mature planting to the rear, timber fencing, area of brick paving, gravelled area to rear of house with a side path.