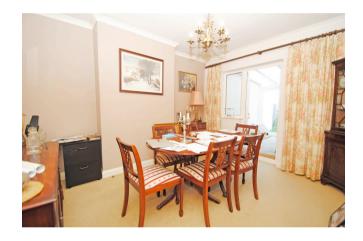

Dining Room: 11'11 x 10' 2

Radiator, casement door and window to:

Garden Room: 10'7 x 6'3 Door and window to garden.

Utility Room: 8'10 x 6'9

Side aspect, range of storage units, worktops, space for washing machine, tumble drier, and fridge/freezer,