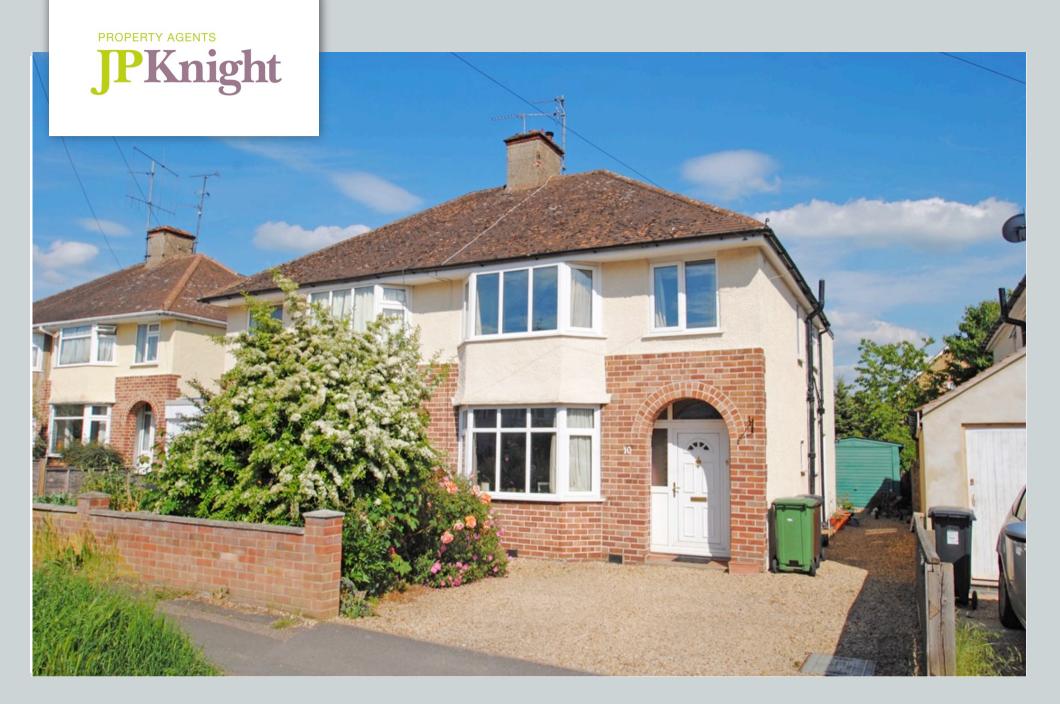

# St Nicholas Road, Wallingford

An attractive, extended bay-fronted semidetached home set in this sought after and established residential road just to the east of the town and within walking distance of its amenities. The property has driveway parking to the front and a superb 115' east, southeast facing rear garden. The accommodation comprises four bedrooms, bathroom, cloakroom, two reception rooms and a kitchen with adjacent utility room.

# Tenure - Freehold

Accommodation

Entrance Hall: Wood style floor, stairs to landing with cupboard under, radiator.

Sitting Room: 12'5 x 11'6

The room features a large bay window to the front, fireplace with wood surround and brick hearth, radiator.

### To the Front:

Gravel drive, established shrub and plant bed, side wall, and timber fence.

Store: 16' x 8' Up/over door.

Rear Garden: A superb feature extending to 115' in length and facing east, southeast. It features a long lawn with shrub and plant borders, mature planting to the rear, timber fencing, area of brick paving, gravelled area to rear of house with a side path.