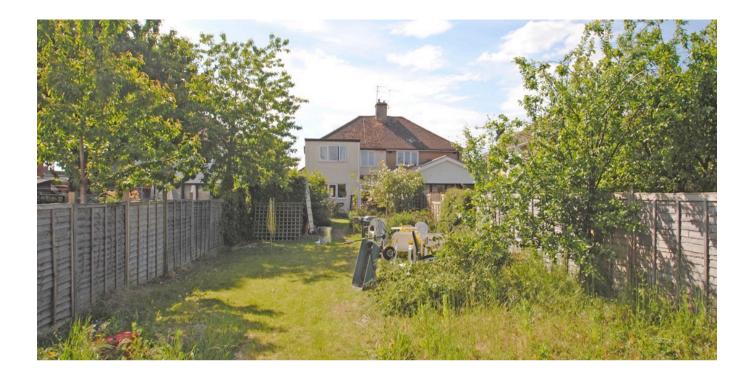

### To the Front:

Gravel drive, established shrub and plant bed, side wall, and timber fence.

Store: 16' x 8' Up/over door.

Rear Garden: A superb feature extending to 115' in length and facing east, southeast. It features a long lawn with shrub and plant borders, mature planting to the rear, timber fencing, area of brick paving, gravelled area to rear of house with a side path.