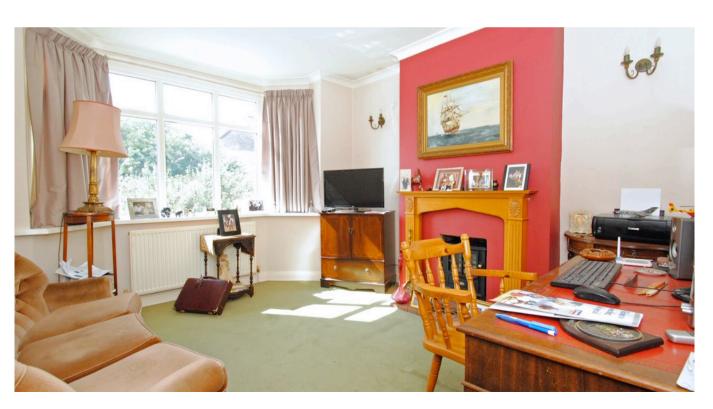

# Tenure - Freehold

Accommodation

Entrance Hall: Wood style floor, stairs to landing with cupboard under, radiator.

Sitting Room: 12'5 x 11'6

The room features a large bay window to the front, fireplace with wood surround and brick hearth, radiator.