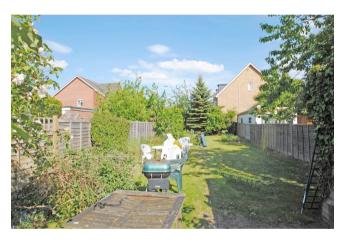

### To the Front:

Gravel drive, established shrub and plant bed, side wall, and timber fence.

Store: 16' x 8' Up/over door.

Rear Garden: A superb feature extending to 115' in length and facing east, southeast. It features a long lawn with shrub and plant borders, mature planting to the rear, timber fencing, area of brick paving, gravelled area to rear of house with a side path.