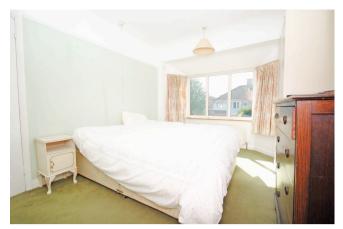

Stairs to Landing: Window to side, loft access.

Bedroom 1: 13'1 x 10'4
Bay window to front, radiator.

Bedroom 2: 10' x 9'10 Rear aspect, radiator.

Bedroom 3: 11' 11 x 6'10 Window to rear, radiator.

Bedroom 4: 7'11 x 6'10 Window to front, radiator.