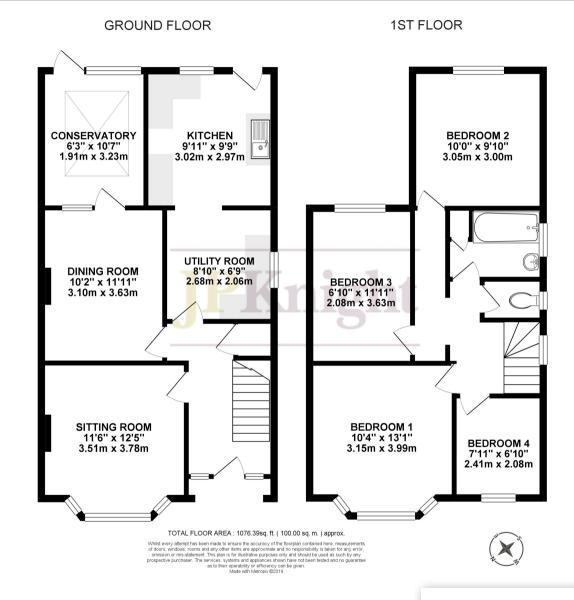

# Tenure - Freehold

Accommodation

Entrance Hall: Wood style floor, stairs to landing with cupboard under, radiator.

Sitting Room: 12'5 x 11'6

The room features a large bay window to the front, fireplace with wood surround and brick hearth, radiator.

Dining Room: 11'11 x 10' 2

Radiator, casement door and window to:

Garden Room: 10'7 x 6'3 Door and window to garden.

Utility Room: 8'10 x 6'9

Side aspect, range of storage units, worktops, space for washing machine, tumble drier, and fridge/freezer,

tiled floor, radiator, gas boiler.

A picture window overlooks the garden, door to the side, it is fitted with a range of storage units, roll edge worktops, space for cooker and dishwasher, tiled floor, radiator.

Stairs to Landing: Window to side, loft access.

Bedroom 1: 13'1 x 10'4
Bay window to front, radiator.

Bedroom 2: 10' x 9'10 Rear aspect, radiator.

Bedroom 3: 11' 11 x 6'10 Window to rear, radiator.

Bedroom 4: 7'11 x 6'10 Window to front, radiator.

## Bathroom:

White 2-piece suite including a bath and hand wash basin, tiled walls, radiator, window. Airing cupboard housing hot water tank.

Cloakroom: White 2-piece suite, tiled walls, window.

### To the Front:

Gravel drive, established shrub and plant bed, side wall, and timber fence.

Store: 16' x 8' Up/over door.

Rear Garden: A superb feature extending to 115' in length and facing east, southeast. It features a long lawn with shrub and plant borders, mature planting to the rear, timber fencing, area of brick paving, gravelled area to rear of house with a side path.