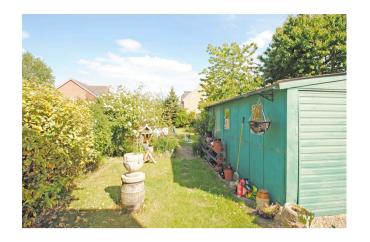

### To the Front:

Gravel drive, established shrub and plant bed, side wall, and timber fence.

Store: 16' x 8' Up/over door.

Rear Garden: A superb feature extending to 115' in length and facing east, southeast. It features a long lawn with shrub and plant borders, mature planting to the rear, timber fencing, area of brick paving, gravelled area to rear of house with a side path.