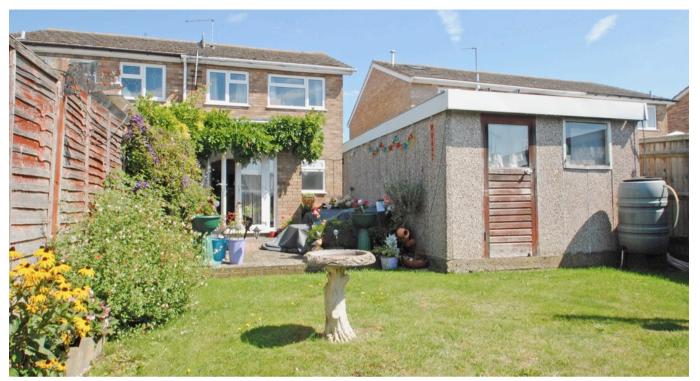

## Outside

Front Garden: Set to lawn with a block paved drive.

Twin gates lead to:

Detached Garage: 17'6 x 9'8 Up/over door, light and power.

### Rear Garden:

A lovely feature it extends to 40' and faces west south-west. A blocked paved terrace leads to an area of lawn with front borders, fishpond with planted borders: the garden is enclosed by timber fencing.