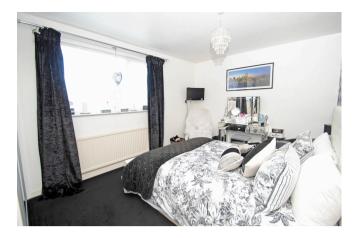

Bathroom: White suite including a large bath with shower above, hand wash basin, WC, tiled walls and floor, window, chrome radiator.

Stairs to Landing: Loft access.

Bedroom 1: 14' x 10' Window to the front, radiator: built –in double wardrobe.