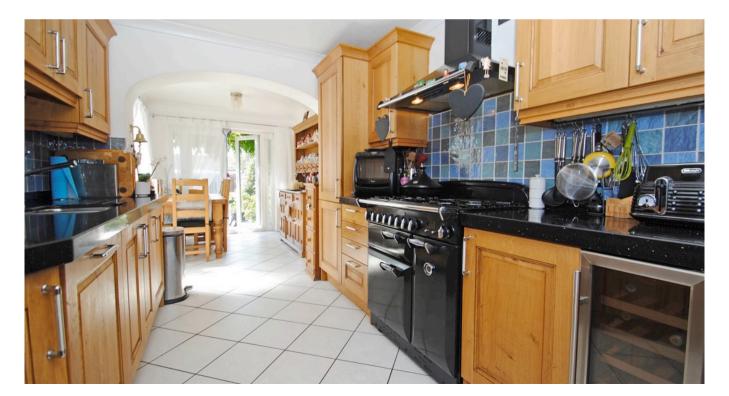

### Kitchen/Breakfast Room: 22'6 x 8'4

Range of storage units with granite worktops, part tiled walls, tiled floor, stainless steel sink. Appliances include a Rangemaster cooker, extractor hood, dishwasher, fridge/freezer, washing machine and water softener. Large under stair storage cupboard, French doors to garden, door and window to side, chrome radiator.