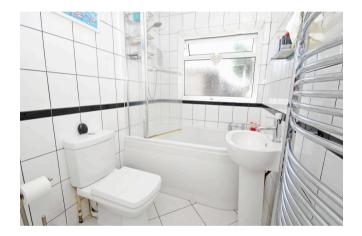

Bathroom: White suite including a large bath with shower above, hand wash basin, WC, tiled walls and floor, window, chrome radiator.

Stairs to Landing: Loft access.

Bedroom 1: 14' x 10' Window to the front, radiator: built –in double wardrobe.