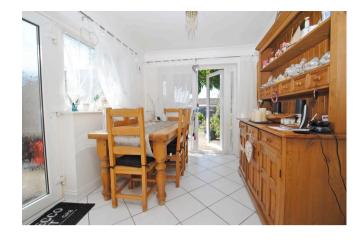

### Kitchen/Breakfast Room: 22'6 x 8'4

Range of storage units with granite worktops, part tiled walls, tiled floor, stainless steel sink. Appliances include a Rangemaster cooker, extractor hood, dishwasher, fridge/freezer, washing machine and water softener. Large under stair storage cupboard, French doors to garden, door and window to side, chrome radiator.