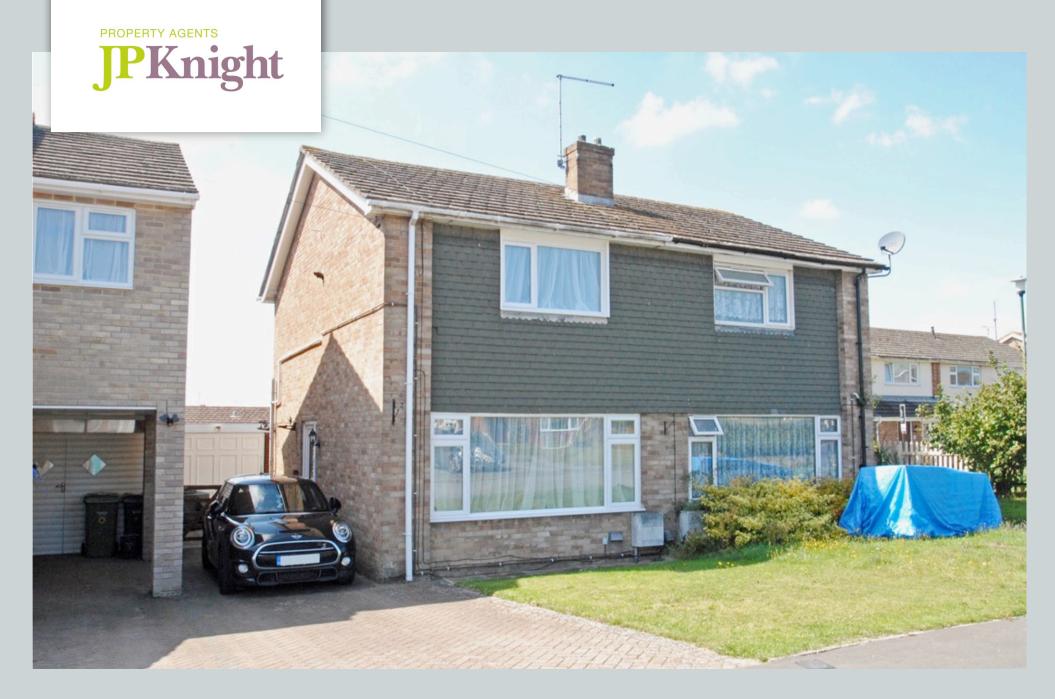

Blacklands Road, Benson OX10 6NW

# Blacklands Road, Benson

Offered for sale in lovely decorative order this extended semi-detached home features 3 bedrooms, a white 3-piece bathroom as well as a sitting room and extended 22'6 kitchen/breakfast room. It is situated in this established residential area close to the shops and amenities of the village. The house features a long block paved drive with gates through to a detached garage: at the rear there is a secluded south-west facing 40' garden.

## Outside

Front Garden: Set to lawn with a block paved drive.

Twin gates lead to:

Detached Garage: 17'6 x 9'8 Up/over door, light and power.