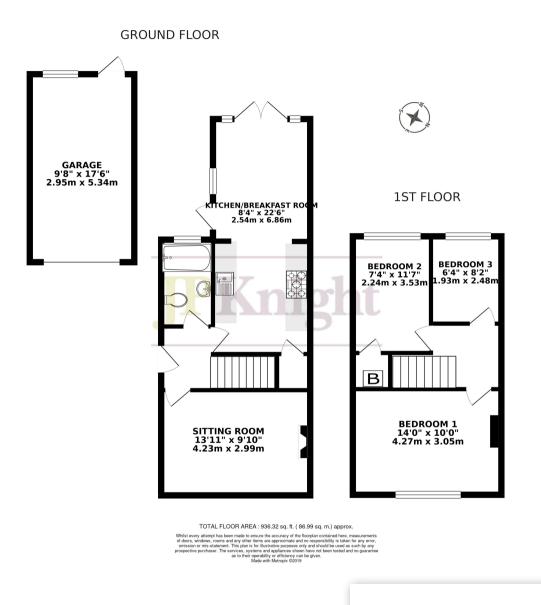

# **Tenure - Freehold**

Accommodation Entrance Hall: Tiled floor, radiator, stairs to landing.

Sitting Room: 13'11 x 9'10 Picture window to the front, wood style floor: radiator.

### Kitchen/Breakfast Room: 22'6 x 8'4

Range of storage units with granite worktops, part tiled walls, tiled floor, stainless steel sink. Appliances include a Rangemaster cooker, extractor hood, dishwasher, fridge/freezer, washing machine and water softener. Large under stair storage cupboard, French doors to garden, door and window to side, chrome radiator.

Bathroom: White suite including a large bath with shower above, hand wash basin, WC, tiled walls and floor, window, chrome radiator.

Stairs to Landing: Loft access.

Bedroom 1: 14' x 10' Window to the front, radiator: built –in double wardrobe.

Bedroom 2: 11'7 x 7'4 Window to rear, radiator: airing cupboard.

Bedroom 3: 8'2 x 6'4 Window to rear and radiator.

## Outside

Front Garden: Set to lawn with a block paved drive.

Twin gates lead to:

Detached Garage: 17'6 x 9'8 Up/over door, light and power.

### Rear Garden:

A lovely feature it extends to 40' and faces west south-west. A blocked paved terrace leads to an area of lawn with front borders, fishpond with planted borders: the garden is enclosed by timber fencing.