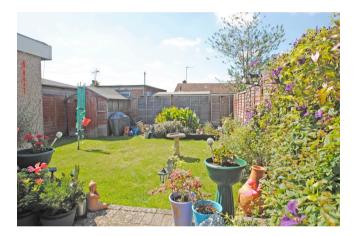

### Rear Garden:

A lovely feature it extends to 40' and faces west south-west. A blocked paved terrace leads to an area of lawn with front borders, fishpond with planted borders: the garden is enclosed by timber fencing.