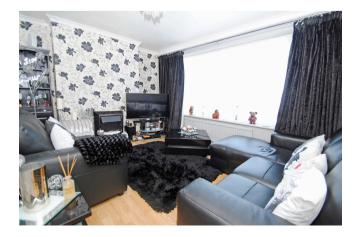

# **Tenure - Freehold**

Accommodation Entrance Hall: Tiled floor, radiator, stairs to landing.

Sitting Room: 13'11 x 9'10 Picture window to the front, wood style floor: radiator.