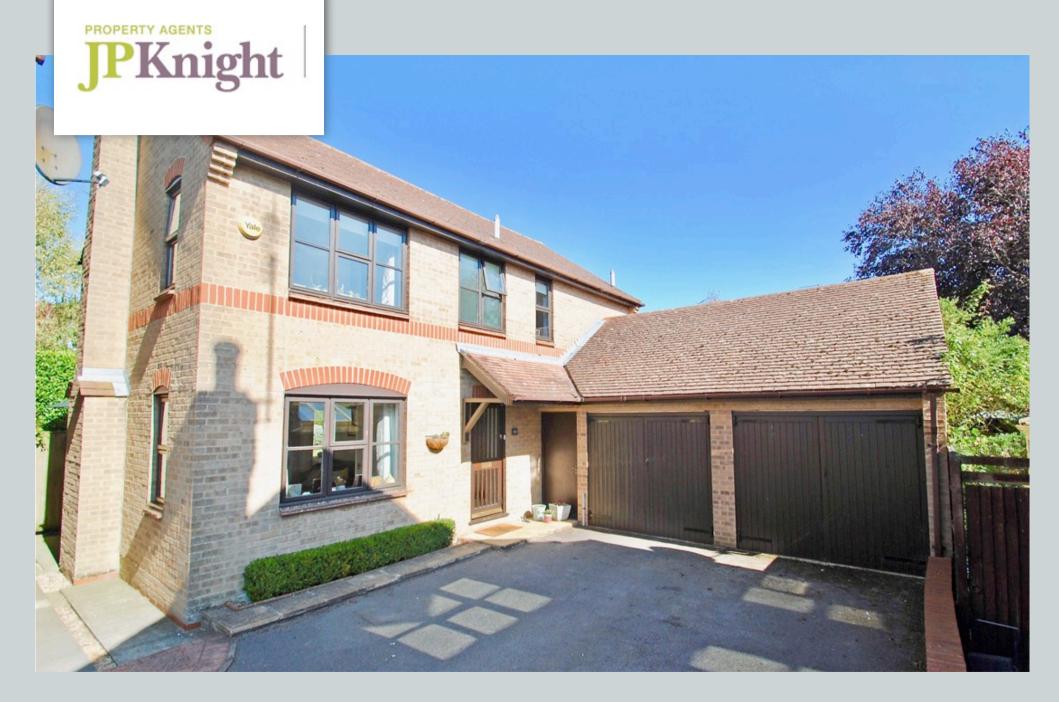

## Nelson Close, Wallingford

A beautifully appointed family home set in a private corner of this small cul-de-sac with a lovely, secluded garden, driveway and double width garage. The comfortable accommodation comprises 4 bedrooms & 2 bathrooms to the 1<sup>st</sup> floor, the living space includes a 20' sitting room, conservatory, dining room, cloakroom and kitchen with adjacent utility room. This quiet setting is within walking distance of the town centre.

## **Tenure - Freehold**

Entrance Hall: Karndean wood style floor, radiator and stairs with cupboard under. Cloakroom: Re-fitted with a white 2-piece suite, radiator, window.

Sitting Room: 20' x 11'7 A lovely triple aspect room, fireplace with carved wood surround and coal effect gas fire, 2 radiators, windows front and side, French doors to: