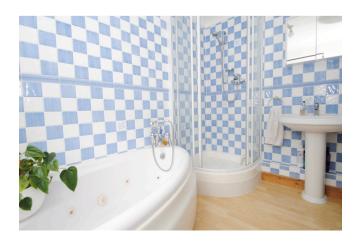

Stairs to Galleried Landing: Window to front, loft access, airing cupboard.

Bedroom 1: 13' x 10' (incl. wardrobe recess) View of the garden, radiator: wide wardrobe recess.

En Suite Bathroom: White 4-piece suite incl. bath and shower cubicle, tiling, window, wood style floor, radiator. Bedroom 2: 9'9 x 9'4 (excl. wardrobe) Rear aspect, radiator, wardrobe.

Bedroom 3: 10'6 max. x 9' Rear aspect, radiator. Bedroom 4: 9' x 8'6 Windows front and side, radiator.

Bathroom: Fitted with a white 3-piece suite, tiling, radiator, window.

Outside

Double Width Garage: 20'1 x 16'10 2 sets of win doors & personal door to the front, light/power, garden access.