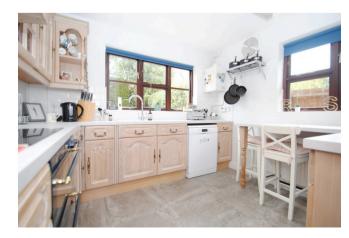

Kitchen/Breakfast Room: 9'10 x 9'6 A double aspect room with a range of 'limed oak' storage units, worktops incl. breakfast bar, induction hob, extractor hood, double electric oven, tiled floor, radiator, further appliance space, gas boiler. Utility Room: 9'4 x 4'9 Appliance place, cupboards, sink, door and window to side, tiled floor, radiator.