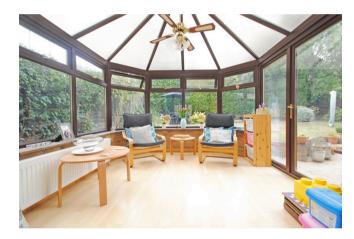

Conservatory: 10'10 x 9'9 Set on a brick plinth with French doors to the garden, radiator and engineered beech floor.

Dining Room: 12'4 x 8'7 Karndean wood style floor, radiator, French doors flanked windows to the garden.