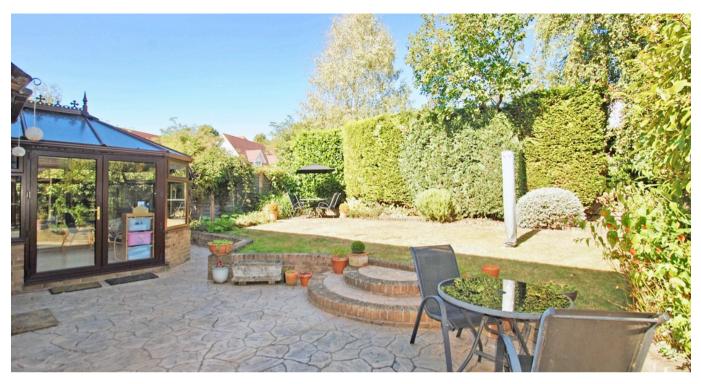

Rear Garden: A lovely feature the garden extends to 41' in width and has a wide terrace with steps to the lawn, This is bordered by an established hedge of conifer and laurel to the rear, it is enclosed by timber fencing, side gate and a storage area to rear of garage.