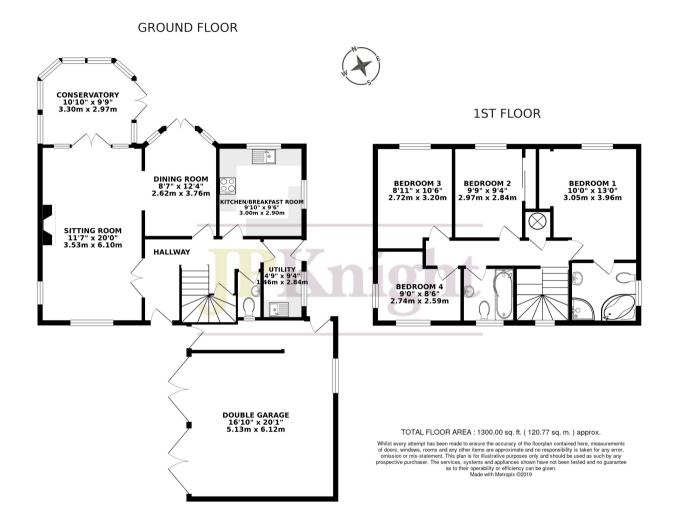

## **Tenure - Freehold**

Entrance Hall: Karndean wood style floor, radiator and stairs with cupboard under. Cloakroom: Re-fitted with a white 2-piece suite, radiator, window.

Sitting Room: 20' x 11'7 A lovely triple aspect room, fireplace with carved wood surround and coal effect gas fire, 2 radiators, windows front and side, French doors to:

Conservatory: 10'10 x 9'9 Set on a brick plinth with French doors to the garden, radiator and engineered beech floor.

Dining Room: 12'4 x 8'7 Karndean wood style floor, radiator, French doors flanked windows to the garden.

Kitchen/Breakfast Room: 9'10 x 9'6 A double aspect room with a range of 'limed oak' storage units, worktops incl. breakfast bar, induction hob, extractor hood, double electric oven, tiled floor, radiator, further appliance space, gas boiler. Utility Room: 9'4 x 4'9 Appliance place, cupboards, sink, door and window to side, tiled floor, radiator.

Stairs to Galleried Landing: Window to front, loft access, airing cupboard.

Bedroom 1: 13' x 10' (incl. wardrobe recess) View of the garden, radiator: wide wardrobe recess.

En Suite Bathroom: White 4-piece suite incl. bath and shower cubicle, tiling, window, wood style floor, radiator. Bedroom 2: 9'9 x 9'4 (excl. wardrobe) Rear aspect, radiator, wardrobe.

Bedroom 3: 10'6 max. x 9' Rear aspect, radiator. Bedroom 4: 9' x 8'6 Windows front and side, radiator.

Bathroom: Fitted with a white 3-piece suite, tiling, radiator, window.

Outside

Double Width Garage: 20'1 x 16'10 2 sets of win doors & personal door to the front, light/power, garden access.