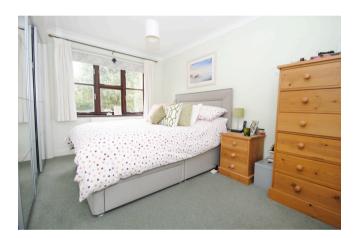

Stairs to Galleried Landing: Window to front, loft access, airing cupboard.

Bedroom 1: 13' x 10' (incl. wardrobe recess) View of the garden, radiator: wide wardrobe recess.

En Suite Bathroom: White 4-piece suite incl. bath and shower cubicle, tiling, window, wood style floor, radiator. Bedroom 2: 9'9 x 9'4 (excl. wardrobe) Rear aspect, radiator, wardrobe.

Bedroom 3: 10'6 max. x 9' Rear aspect, radiator. Bedroom 4: 9' x 8'6 Windows front and side, radiator.

Bathroom: Fitted with a white 3-piece suite, tiling, radiator, window.

Outside

Double Width Garage: 20'1 x 16'10 2 sets of win doors & personal door to the front, light/power, garden access.