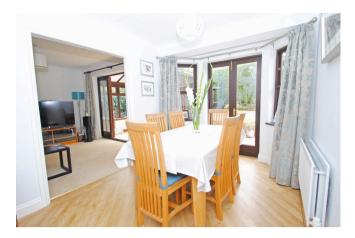

Conservatory: 10'10 x 9'9 Set on a brick plinth with French doors to the garden, radiator and engineered beech floor.

Dining Room: 12'4 x 8'7 Karndean wood style floor, radiator, French doors flanked windows to the garden.