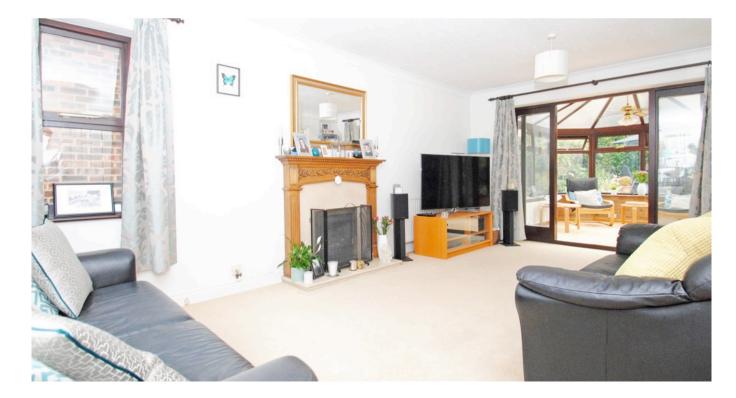

## **Tenure - Freehold**

Entrance Hall: Karndean wood style floor, radiator and stairs with cupboard under. Cloakroom: Re-fitted with a white 2-piece suite, radiator, window.

Sitting Room: 20' x 11'7 A lovely triple aspect room, fireplace with carved wood surround and coal effect gas fire, 2 radiators, windows front and side, French doors to:

Conservatory: 10'10 x 9'9 Set on a brick plinth with French doors to the garden, radiator and engineered beech floor.

Dining Room: 12'4 x 8'7 Karndean wood style floor, radiator, French doors flanked windows to the garden.