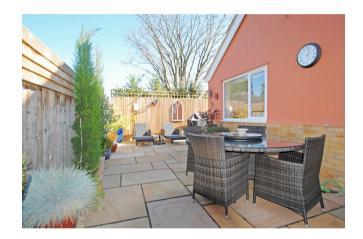

## Outside

To the Front: There is an extensive gravel drive with parking for 4 cars.

Garden: The main garden is set to the front and facing due south, it is attractively landscaped with a central lawn, a paved terrace and path leading to a further area of decking nestled under a mature tree with a table fitted around its trunk. Offering a high level of privacy it is enclosed by timber fencing and brick walling.

Rear Courtyard: Extending 42' in width it is mainly paved with an area of artificial turf, offers excellent seclusion and is enclosed by timber fencing.