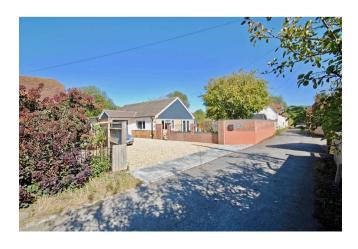

Laneside, 3 Henfield View, Warborough OX10 7DB

## 3 Henfield View, Warborough

In an idyllic setting, just moments from the village green and its amenities, a detached single storey residence that has been beautifully refurbished throughout and features extensive parking, a charming enclosed front garden and private terrace to the rear. The luxurious accommodation comprises 2 bedrooms, 2 bathrooms, dining hall with vaulted ceiling, sitting room, utility and a stylish kitchen/family room. Set on a quiet, no through road there are lovely country walks and the shop is around the corner.

## Outside

To the Front: There is an extensive gravel drive with parking for 4 cars.

Garden: The main garden is set to the front and facing due south, it is attractively landscaped with a central lawn, a paved terrace and path leading to a further area of decking nestled under a mature tree with a table fitted around its trunk. Offering a high level of privacy it is enclosed by timber fencing and brick walling.