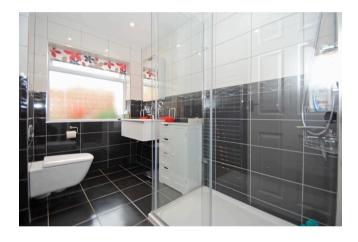

Utility Room: 19'1 x 6'1

Doors open to front and rear, cupboards, glass roof, appliance space.

A small lobby opens to:

Bedroom 1: 13'5 x 8'10 Rear aspect and radiator. En Suite Shower Room: Beautifully fitted with a white 3-piece suite including a large shower cubicle, contrasting tiled walls, tiled and heated floor, chrome radiator, down lighters.

Bedroom 2: 10'10 x 8'6 Radiator and window to rear. Shower Room: Fully tiled with a white 3-piece suite, skylight window, chrome radiator, down lighters.