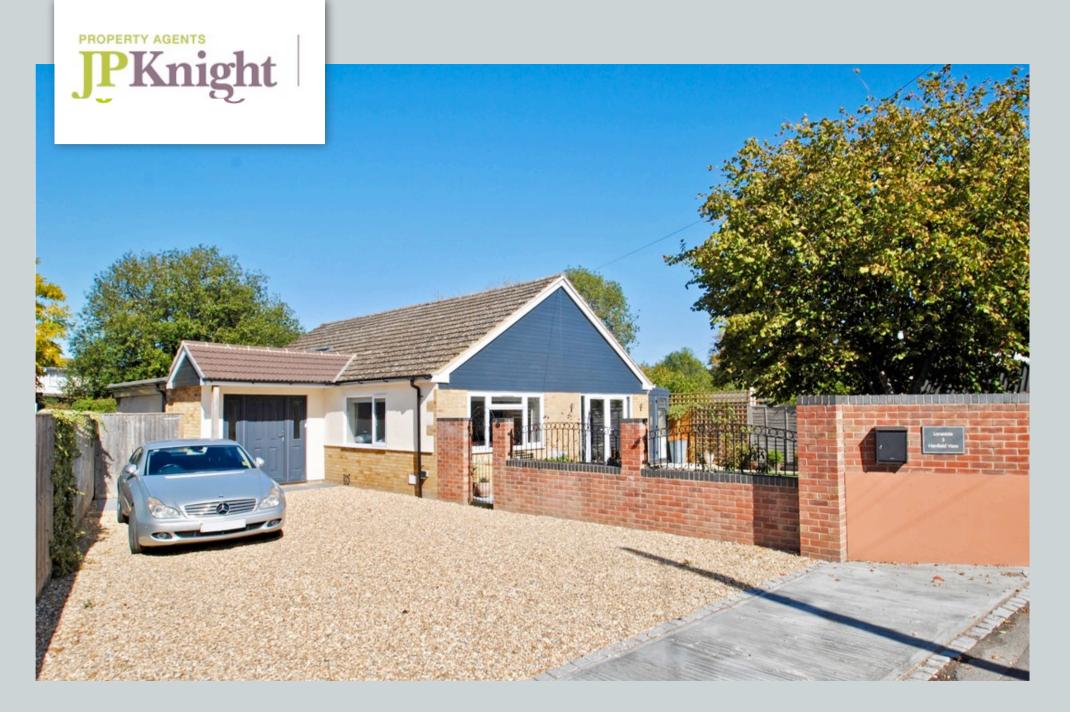

Laneside, 3 Henfield View, Warborough OX10 7DB

## 3 Henfield View, Warborough

In an idyllic setting, just moments from the village green and its amenities, a detached single storey residence that has been beautifully refurbished throughout and features extensive parking, a charming enclosed front garden and private terrace to the rear. The luxurious accommodation comprises 2 bedrooms, 2 bathrooms, dining hall with vaulted ceiling, sitting room, utility and a stylish kitchen/family room. Set on a quiet, no through road there are lovely country walks and the shop is around the corner.

## Outside

To the Front: There is an extensive gravel drive with parking for 4 cars.

Garden: The main garden is set to the front and facing due south, it is attractively landscaped with a central lawn, a paved terrace and path leading to a further area of decking nestled under a mature tree with a table fitted around its trunk. Offering a high level of privacy it is enclosed by timber fencing and brick walling.