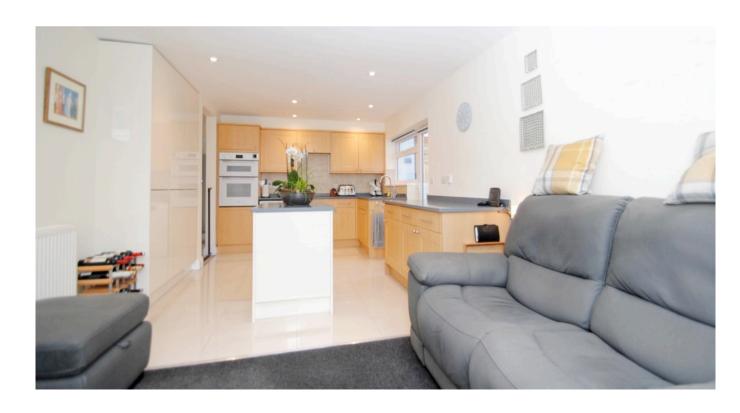

Kitchen/Breakfast Room: 21'7 x 10'8

The kitchen area has a tiled floor with an extensive range of storage units and silestone worktops: integrated induction hob, extractor hood, double electric oven, stainless steel sink, space for dishwasher, bank of tall handle-free cupboards, down lighters and radiator. The rest of the room is carpeted with French doors to the garden.

Utility Room: 19'1 x 6'1

Doors open to front and rear, cupboards, glass roof, appliance space.

A small lobby opens to:

Bedroom 1: 13'5 x 8'10 Rear aspect and radiator. En Suite Shower Room: Beautifully fitted with a white 3-piece suite including a large shower cubicle, contrasting tiled walls, tiled and heated floor, chrome radiator, down lighters.