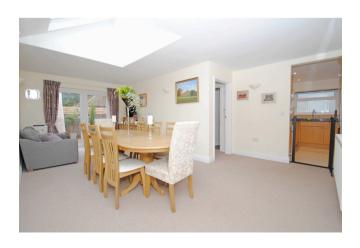

Sitting Room: 15'9 x 12'6

The room features a double aspect with a picture window to the front, 2 radiators.

Dining Hall: 21' x 13'9

The heart of the property with French doors to the rear terrace and a part vaulted ceiling with 2 skylights (fitted with velux windows) flooding it with natural light, 2 radiators.