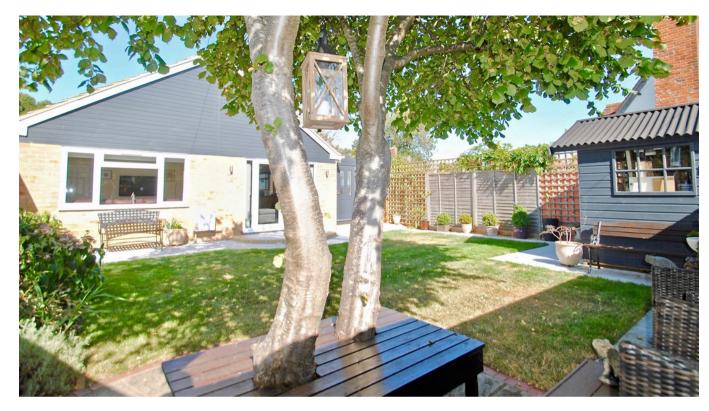

## Outside

To the Front: There is an extensive gravel drive with parking for 4 cars.

Garden: The main garden is set to the front and facing due south, it is attractively landscaped with a central lawn, a paved terrace and path leading to a further area of decking nestled under a mature tree with a table fitted around its trunk. Offering a high level of privacy it is enclosed by timber fencing and brick walling.

Rear Courtyard: Extending 42' in width it is mainly paved with an area of artificial turf, offers excellent seclusion and is enclosed by timber fencing.