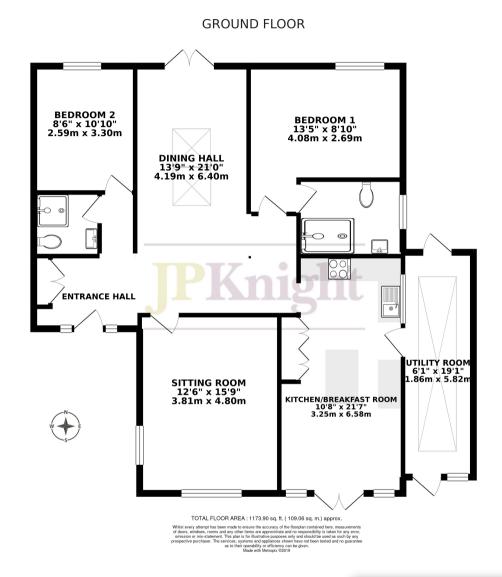

## Tenure - Freehold

Accommodation

The property is double glazed with gas central heating to radiators.

Pillared entrance porch, front door flanked by windows

Entrance Hall: Cloaks cupboard, down lighters, radiator.

Sitting Room: 15'9 x 12'6

The room features a double aspect with a picture window to the front, 2 radiators.

Dining Hall: 21' x 13'9

The heart of the property with French doors to the rear terrace and a part vaulted ceiling with 2 skylights (fitted with velux windows) flooding it with natural light, 2 radiators.

Kitchen/Breakfast Room: 21'7 x 10'8

The kitchen area has a tiled floor with an extensive range of storage units and silestone worktops: integrated induction hob, extractor hood, double electric oven, stainless steel sink, space for dishwasher, bank of tall handle-free cupboards, down lighters and radiator. The rest of the room is carpeted with French doors to the garden.

Utility Room: 19'1 x 6'1

Doors open to front and rear, cupboards, glass roof, appliance space.

A small lobby opens to:

Bedroom 1: 13'5 x 8'10 Rear aspect and radiator. En Suite Shower Room: Beautifully fitted with a white 3-piece suite including a large shower cubicle, contrasting tiled walls, tiled and heated floor, chrome radiator, down lighters.

Bedroom 2: 10'10 x 8'6 Radiator and window to rear. Shower Room: Fully tiled with a white 3-piece suite, skylight window, chrome radiator, down lighters.