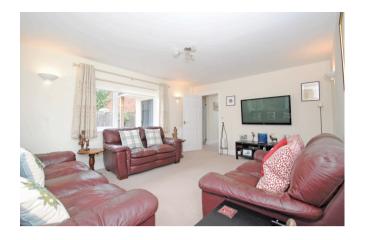

Sitting Room: 15'9 x 12'6

The room features a double aspect with a picture window to the front, 2 radiators.

Dining Hall: 21' x 13'9

The heart of the property with French doors to the rear terrace and a part vaulted ceiling with 2 skylights (fitted with velux windows) flooding it with natural light, 2 radiators.