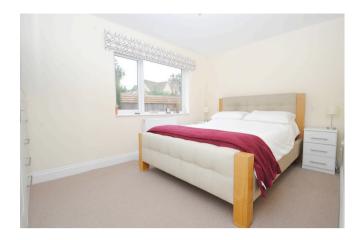

Utility Room: 19'1 x 6'1

Doors open to front and rear, cupboards, glass roof, appliance space.

A small lobby opens to:

Bedroom 1: 13'5 x 8'10 Rear aspect and radiator. En Suite Shower Room: Beautifully fitted with a white 3-piece suite including a large shower cubicle, contrasting tiled walls, tiled and heated floor, chrome radiator, down lighters.

Bedroom 2: 10'10 x 8'6 Radiator and window to rear. Shower Room: Fully tiled with a white 3-piece suite, skylight window, chrome radiator, down lighters.