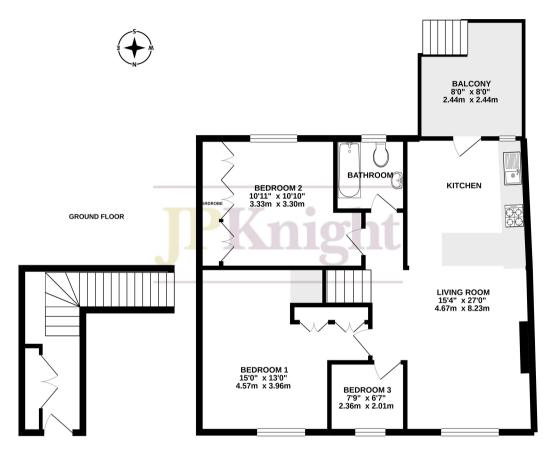

## Tenure - Leasehold

Accommodation

Front door to:

Entrance Hall: Radiator, meter cupboards and stairs to first floor.

Living Room/Kitchen/Breakfast Room: 27' x 15'4 Living Area: It features a large sash window to the front, wood style floor, radiator.

Kitchen: Fitted with a range of storage units, work tops, integrated electric ceramic hob, extractor hood, electric oven, dishwasher and washing machine: space for fridge freezer, down lighters, radiator, door and window to the rear balcony and steps to garden.

Loft access – gas boiler in loft installed in 2019.

Bedroom 2: 10'11 max excl. wardrobe x 10'10 Sash window to rear, radiator, full width range of wardrobes.

Bedroom 3: 7'10 x 6'7
Sash window to front, radiator.

#### Bathroom:

White three piece suite, tiled walls and floor, window, chrome radiator, down lighters.

## Outside

Door from the kitchen to:

Balcony: 8' x 8' with timber balustrade and stairs leading down to:

## Rear Garden:

A delightful feature which extends to a maximum of 40' in length and faces south, fully paved for ease of maintenance, there are flower and shrub borders and it is enclosed by brick and stone walls.

FIRST FLOOR

#### TOTAL FLOOR AREA: 8913sq. ft. (828.0 sq. m.) approx.

White very attempt has been made to ensure the excess. We food the continued tent, measurements of doors, withouts, norms and any other tents me approximate of one special tent of any error, omission or mis-statement. This plan is for illustrative purposes only and should be used as such by any prospective purchaser. The services, systems and applicances shown have been tested and no guarantee as to their operability or efficiency; can be given.