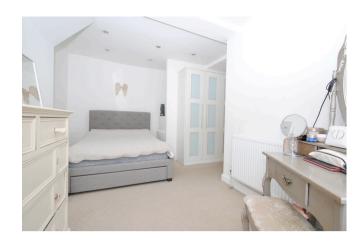

Loft access – gas boiler in loft installed in 2019.

Bedroom 2: 10'11 max excl. wardrobe x 10'10 Sash window to rear, radiator, full width range of wardrobes.

Bedroom 3: 7'10 x 6'7
Sash window to front, radiator.