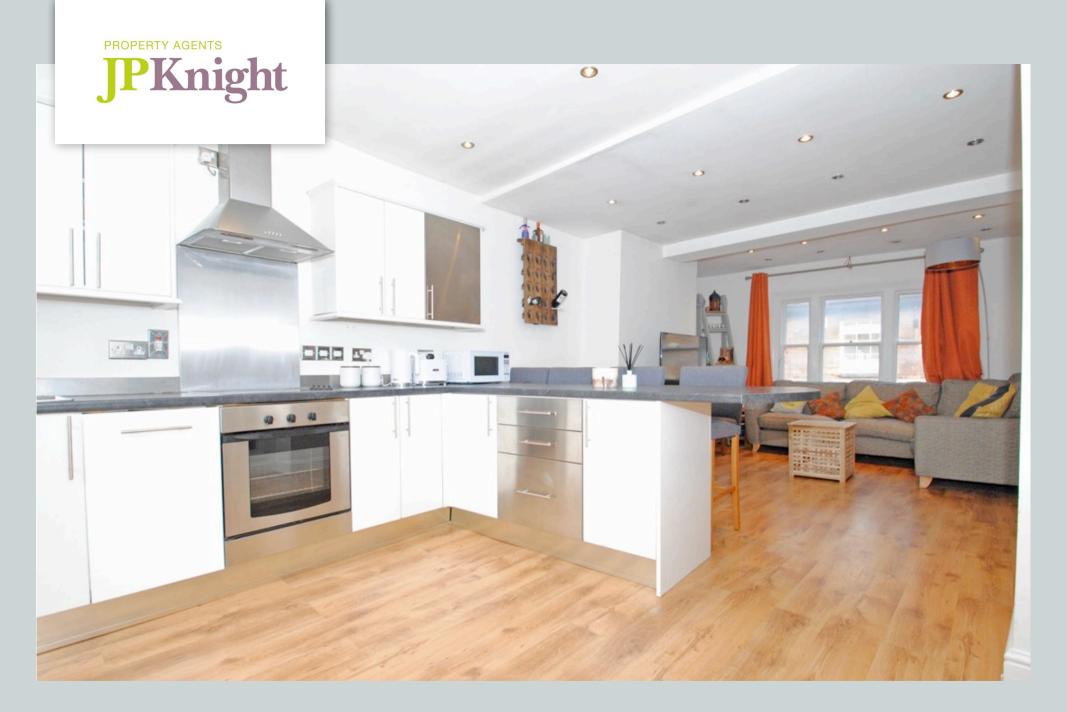

# High Street, Wallingford

A superb first floor 3 bedroom apartment set in the heart of the town with a balcony and private south facing 40' rear garden. The living accommodation centres around a fabulous 27' open plan living room - kitchen/breakfast room, this has a door to the balcony that leads to the garden. In addition to the 3 bedrooms there is a modern 3-piece bathroom. The property has its own front door with staircase to the first floor.

## Tenure - Leasehold

Accommodation

Front door to:

Entrance Hall: Radiator, meter cupboards and stairs to first floor.

Living Room/Kitchen/Breakfast Room: 27' x 15'4 Living Area: It features a large sash window to the front, wood style floor, radiator.

Kitchen: Fitted with a range of storage units, work tops, integrated electric ceramic hob, extractor hood, electric oven, dishwasher and washing machine: space for fridge freezer, down lighters, radiator, door and window to the rear balcony and steps to garden.