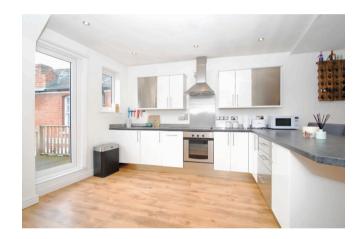

Kitchen: Fitted with a range of storage units, work tops, integrated electric ceramic hob, extractor hood, electric oven, dishwasher and washing machine: space for fridge freezer, down lighters, radiator, door and window to the rear balcony and steps to garden.