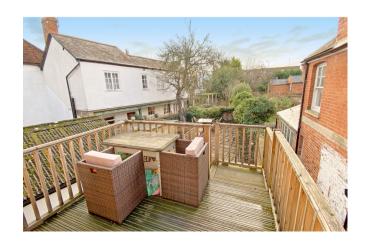

## Outside

Door from the kitchen to:

Balcony: 8' x 8' with timber balustrade and stairs leading down to: