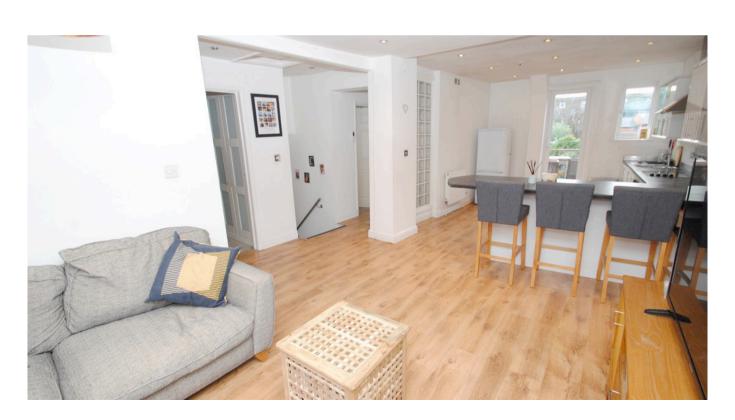

## Tenure - Leasehold

Accommodation

Front door to:

Entrance Hall: Radiator, meter cupboards and stairs to first floor.

Living Room/Kitchen/Breakfast Room: 27' x 15'4 Living Area: It features a large sash window to the front, wood style floor, radiator.

Kitchen: Fitted with a range of storage units, work tops, integrated electric ceramic hob, extractor hood, electric oven, dishwasher and washing machine: space for fridge freezer, down lighters, radiator, door and window to the rear balcony and steps to garden.