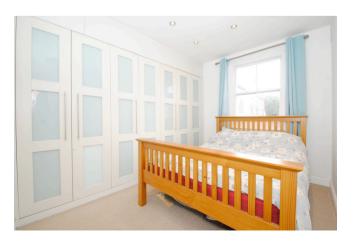

Loft access – gas boiler in loft installed in 2019.

Bedroom 2: 10'11 max excl. wardrobe x 10'10 Sash window to rear, radiator, full width range of wardrobes.

Bedroom 3: 7'10 x 6'7
Sash window to front, radiator.