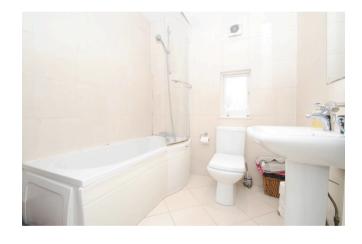

#### Bathroom:

White three piece suite, tiled walls and floor, window, chrome radiator, down lighters.