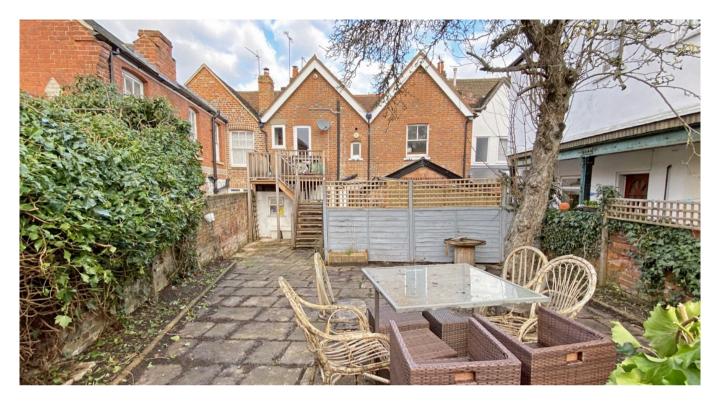

## Outside

Door from the kitchen to:

Balcony: 8' x 8' with timber balustrade and stairs leading down to:

## Rear Garden:

A delightful feature which extends to a maximum of 40' in length and faces south, fully paved for ease of maintenance, there are flower and shrub borders and it is enclosed by brick and stone walls.