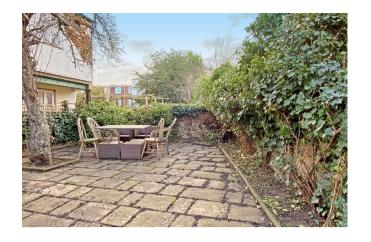

## Rear Garden:

A delightful feature which extends to a maximum of 40' in length and faces south, fully paved for ease of maintenance, there are flower and shrub borders and it is enclosed by brick and stone walls.