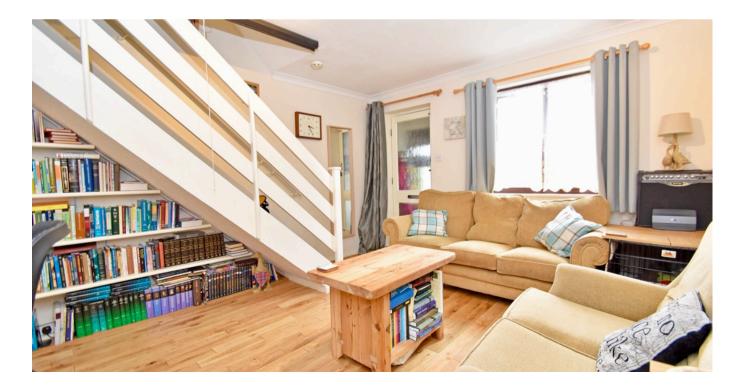

### Tenure - Freehold

Accommodation

The property is double glazed with gas central heating to radiators.

Entrance Porch: Front door.

Living/Dining Room: 14'11 x 11'9 (incl. stairs)

Wood floor, window to front, stairs to first floor, radiator.

Stairs to Landing: Loft access.

Bedroom 1: 11'9 x 8'6 (incl. wardrobe) Window to the rear, radiator and a large full width wardrobe. Bedroom 2: 11'8 x 8'6 Window to front, radiator, over stair bulkhead. Bathroom: