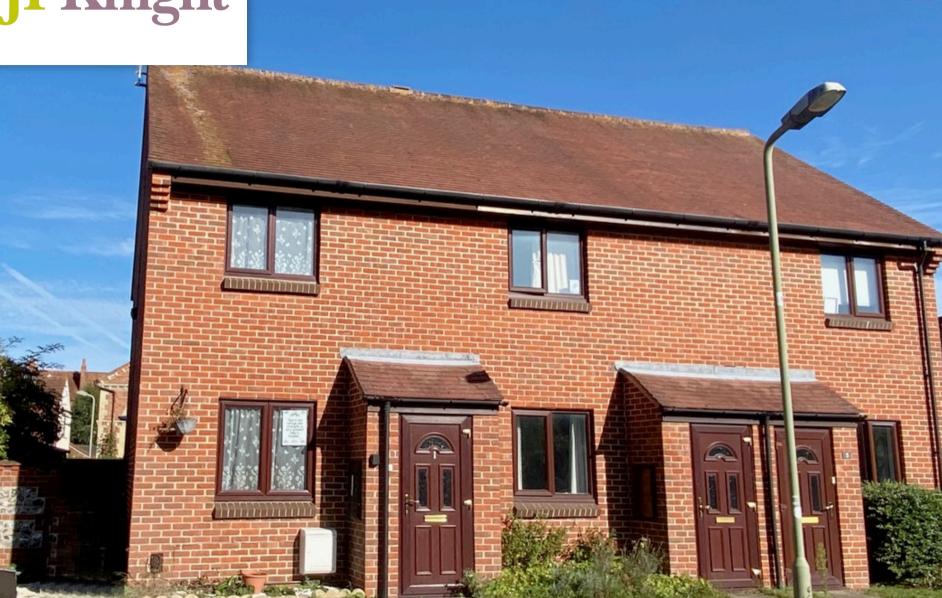

## St Ruald's Close, Wallingford OX10 0XE

#### St Ruald's Close, Wallingford

An attractive 2 bedroom end of terrace set in a quiet side street at the head of a small cul-de-sac and within a few minutes walk of the town centre and all its amenities. In addition to two double bedrooms there is a stylish bathroom, 15' living room and a re-fitted kitchen/breakfast room. It has wood floors throughout the ground floor, is double glazed and has a recently installed heating system with gas boiler and radiators. Outside the garden extends to 41' and there is a nearby garage with parking space in front.

### Tenure - Freehold

Accommodation

The property is double glazed with gas central heating to radiators.

Entrance Porch: Front door.

Living/Dining Room: 14'11 x 11'9 (incl. stairs)

Wood floor, window to front, stairs to first floor, radiator.