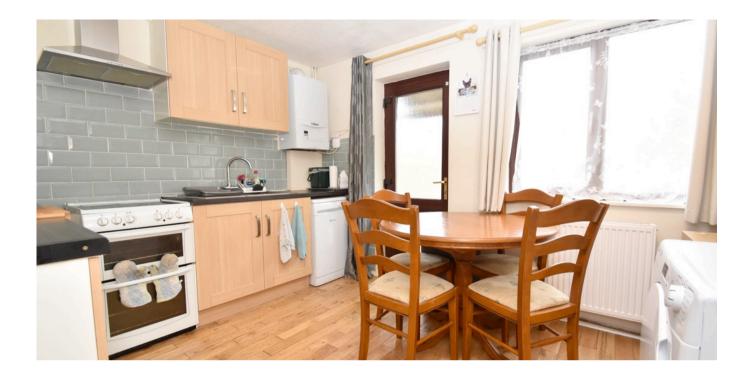

ets and the stand the stan

Kitchen Breakfast Room: 11'8 x 9'7 Window and door to the garden, range of storage units, worktops, sink unit, spaces for cooker, washing machine, dishwasher, fridge/freezer and tumble drier. Wood floor, radiator and gas boiler.