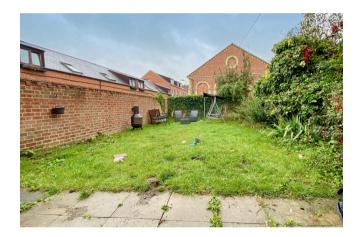

#### Outside

Garage: In block with parking in front.

Rear Garden: Extending to 41' with a paved terrace which leads to an area of grass. It is enclosed by a combination of a wall and timber fencing. Storage space to the side with gate to front.