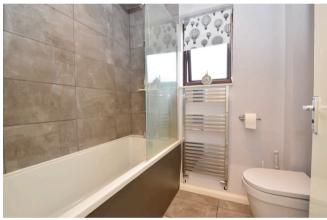

Refitted with a white 3-piece suite including bath with shower above, shower screen, low level WC, hand wash basin. Chrome radiator, window, cupboards and down lighters.