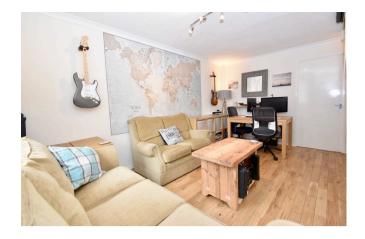

### Tenure - Freehold

Accommodation

The property is double glazed with gas central heating to radiators.

Entrance Porch: Front door.

Living/Dining Room: 14'11 x 11'9 (incl. stairs)

Wood floor, window to front, stairs to first floor, radiator.