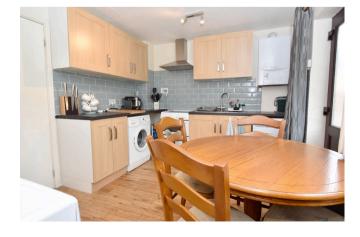

ets and the stand the stan

Kitchen Breakfast Room: 11'8 x 9'7 Window and door to the garden, range of storage units, worktops, sink unit, spaces for cooker, washing machine, dishwasher, fridge/freezer and tumble drier. Wood floor, radiator and gas boiler.