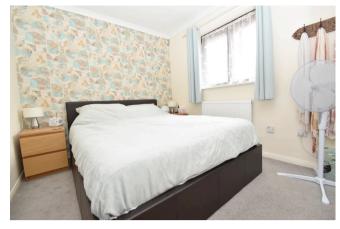

Stairs to Landing: Loft access.

Bedroom 1: 11'9 x 8'6 (incl. wardrobe) Window to the rear, radiator and a large full width wardrobe. Bedroom 2: 11'8 x 8'6 Window to front, radiator, over stair bulkhead. Bathroom: