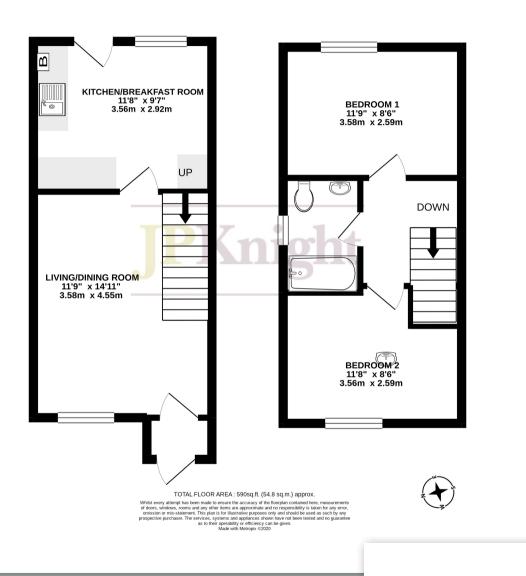

### Tenure - Freehold

Accommodation

The property is double glazed with gas central heating to radiators.

Entrance Porch: Front door.

Living/Dining Room: 14'11 x 11'9 (incl. stairs)

Wood floor, window to front, stairs to first floor, radiator.

ets and the stand the stan

Kitchen Breakfast Room: 11'8 x 9'7 Window and door to the garden, range of storage units, worktops, sink unit, spaces for cooker, washing machine, dishwasher, fridge/freezer and tumble drier. Wood floor, radiator and gas boiler.

Stairs to Landing: Loft access.

Bedroom 1: 11'9 x 8'6 (incl. wardrobe) Window to the rear, radiator and a large full width wardrobe. Bedroom 2: 11'8 x 8'6 Window to front, radiator, over stair bulkhead. Bathroom:

Refitted with a white 3-piece suite including bath with shower above, shower screen, low level WC, hand wash basin. Chrome radiator, window, cupboards and down lighters.

#### Outside

Garage: In block with parking in front.

Rear Garden: Extending to 41' with a paved terrace which leads to an area of grass. It is enclosed by a combination of a wall and timber fencing. Storage space to the side with gate to front.

GROUND FLOOR

1ST FLOOR