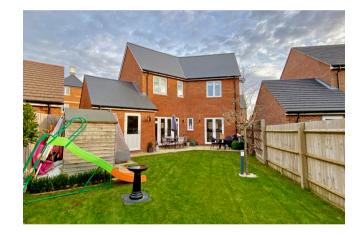

#### Rear Garden:

Paved terrace leading to an area of lawn enclosed with timber fencing and side gate.

Directions: Turn right from our offices, right at the traffic lights into the High Street and proceed across Wallingford Bridge into Crowmarsh Gifford. At the mini roundabout turn left into Benson Lane then left onto the A4074. Follow this until reaching the main roundabout, take the 2<sup>nd</sup> exit onto Oxford Road, Benson, 4009. Turn left at the mini roundabout into Littleworth Road, left into Bonners Mead, Potash Mead is the first on the right and the house can be found on the corner.