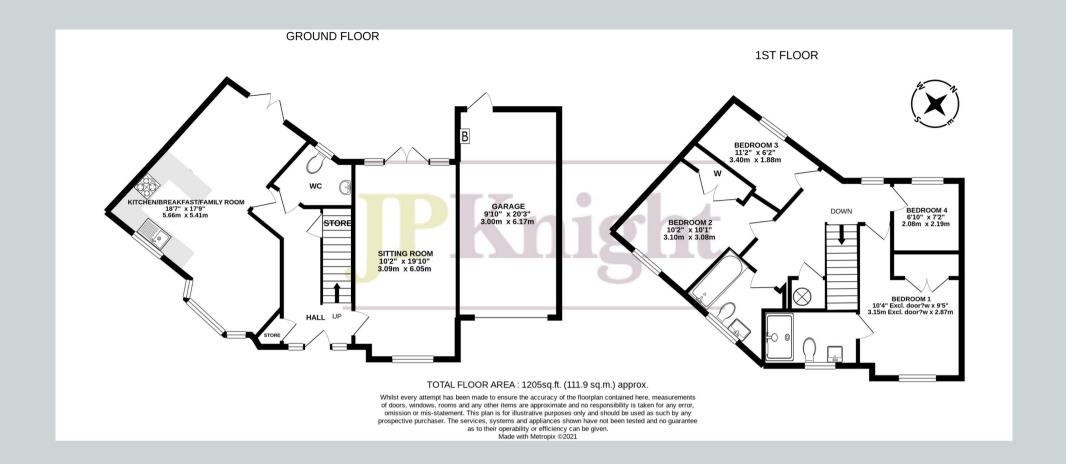

## Tenure - Freehold

Accommodation

The property is double glazed throughout with gas central heating to radiators.

Entrance Hall: Windows flanking front door, radiator, stairs to landing & cupboard under, cloaks cupboard.

Cloakroom: White suite comprising WC, hand wash basin, part tiled wall, wood style flooring, window, downlighters, radiator.

Kitchen/Breakfast/Family room 18'7 x 17'9 (L-shaped) Walk-in bay and window to front, double French doors to rear, range of storage units and worktops. Gas hob, stainless steel back splash back and extractor hood above, double electric oven, fridge freezer, washing machine, wood style flooring, 2 radiators, downlighters.

Stairs to landing: Window to rear, loft access, airing cupboard.

Bedroom 1: 10'4 x 9'6 (excl. wardrobe/doorway), Window to front, double wardrobe, radiator.

En Suite Shower Room: White 3-piece suite with tiled shower cubicle and floor, window, radiator, downlighter.

Bedroom 2: 10'2 x 10'1 Front aspect, double wardrobe, radiator.

Bedroom 3: 11'2 x 6'2 (excl. recess), window to rear, radiator.

Bedroom 4: 7'2 x 6'10 Window, radiator.

Bathroom: White 3-piece suite including shower unit above the bath, tiling, window, downlighters, radiator.

### Front Garden:

Block paved driveway with space for 2 cars, lawn with shrub borders and pathway to front door with porch.

Garage: 20'3 x 9'10 Up/over door, loft storage, door to garden, gas boiler.

#### Rear Garden:

Paved terrace leading to an area of lawn enclosed with timber fencing and side gate.

Directions: Turn right from our offices, right at the traffic lights into the High Street and proceed across Wallingford Bridge into Crowmarsh Gifford. At the mini roundabout turn left into Benson Lane then left onto the A4074. Follow this until reaching the main roundabout, take the 2<sup>nd</sup> exit onto Oxford Road, Benson, 4009. Turn left at the mini roundabout into Littleworth Road, left into Bonners Mead, Potash Mead is the first on the right and the house can be found on the corner.