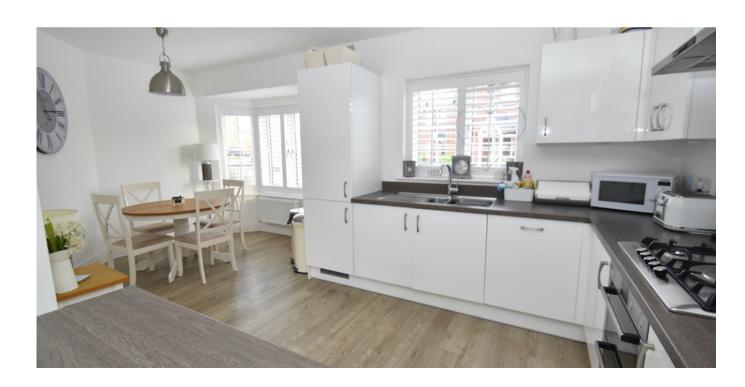

Cloakroom: White suite comprising WC, hand wash basin, part tiled wall, wood style flooring, window, downlighters, radiator.

Kitchen/Breakfast/Family room 18'7 x 17'9 (L-shaped) Walk-in bay and window to front, double French doors to rear, range of storage units and worktops. Gas hob, stainless steel back splash back and extractor hood above, double electric oven, fridge freezer, washing machine, wood style flooring, 2 radiators, downlighters.