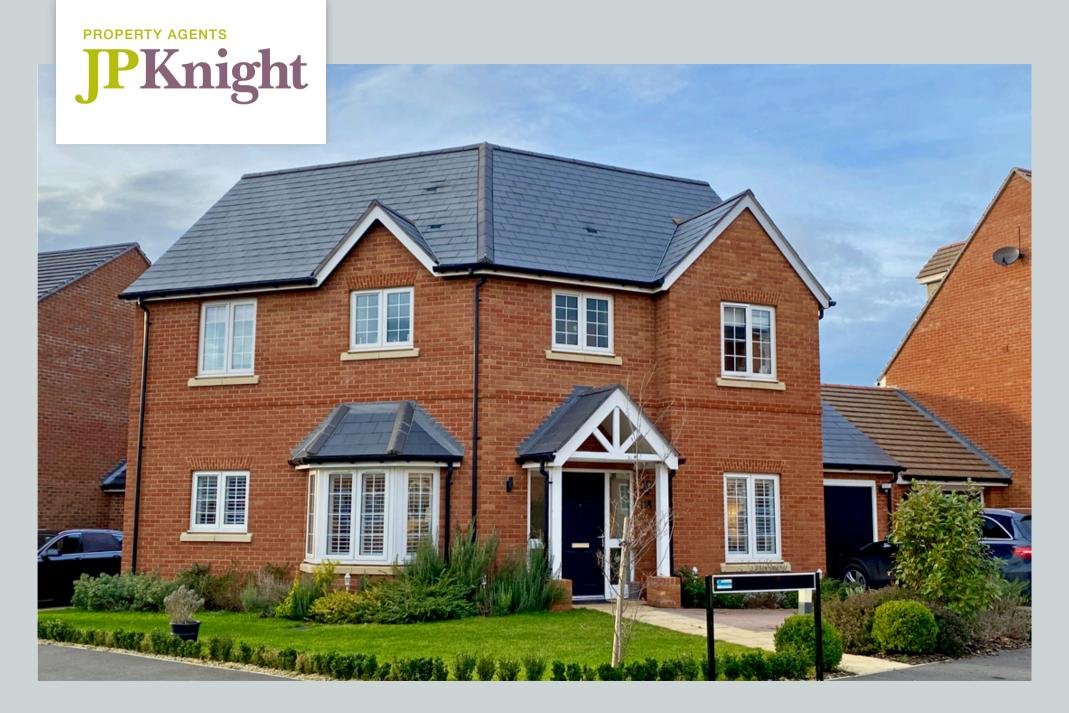

Potash Mead, Benson, OX10 6EY

# Potash Mead, Benson

A fabulous Cala home just 3 years old and beautifully presented throughout it is set on a corner plot with a garden extending to 60', 2 parking spaces on the drive and a garage. It comprises 4 bedrooms, en suite shower room and family bathroom, double aspect sitting room, cloakroom and a superb 18' x 17' kitchen-breakfastfamily room. Set on an attractive development it is within walking distance of the village centre and its amenities.

### Front Garden:

Block paved driveway with space for 2 cars, lawn with shrub borders and pathway to front door with porch.

Garage: 20'3 x 9'10 Up/over door, loft storage, door to garden, gas boiler.