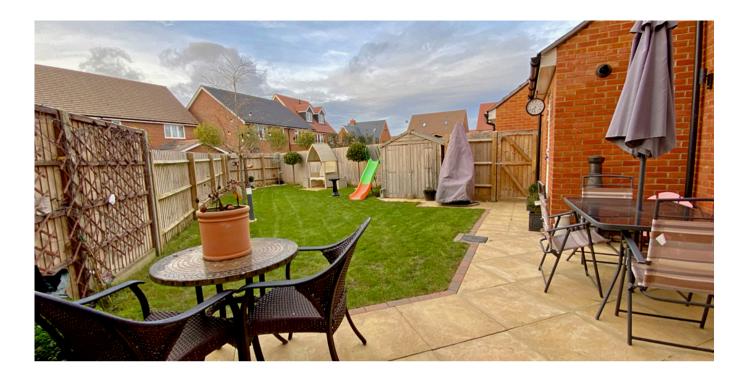

#### Outside

### Front Garden:

Block paved driveway with space for 2 cars, lawn with shrub borders and pathway to front door with porch.

Garage: 20'3 x 9'10 Up/over door, loft storage, door to garden, gas boiler.

#### Rear Garden:

Paved terrace leading to an area of lawn enclosed with timber fencing and side gate.

Directions: Turn right from our offices, right at the traffic lights into the High Street and proceed across Wallingford Bridge into Crowmarsh Gifford. At the mini roundabout turn left into Benson Lane then left onto the A4074. Follow this until reaching the main roundabout, take the 2<sup>nd</sup> exit onto Oxford Road, Benson, 4009. Turn left at the mini roundabout into Littleworth Road, left into Bonners Mead, Potash Mead is the first on the right and the house can be found on the corner.