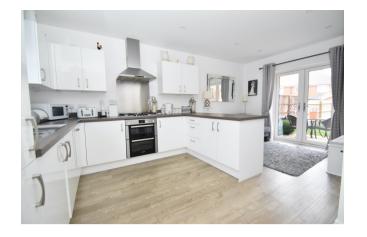

Cloakroom: White suite comprising WC, hand wash basin, part tiled wall, wood style flooring, window, downlighters, radiator.

Kitchen/Breakfast/Family room 18'7 x 17'9 (L-shaped) Walk-in bay and window to front, double French doors to rear, range of storage units and worktops. Gas hob, stainless steel back splash back and extractor hood above, double electric oven, fridge freezer, washing machine, wood style flooring, 2 radiators, downlighters.