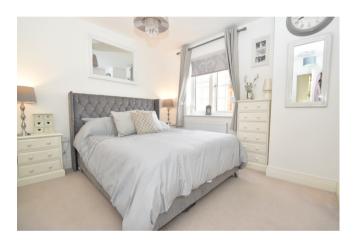

Stairs to landing: Window to rear, loft access, airing cupboard.

Bedroom 1: 10'4 x 9'6 (excl. wardrobe/doorway), Window to front, double wardrobe, radiator.

En Suite Shower Room: White 3-piece suite with tiled shower cubicle and floor, window, radiator, downlighter.