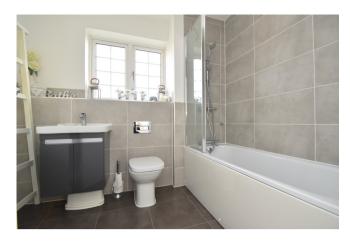

Bedroom 2: 10'2 x 10'1 Front aspect, double wardrobe, radiator.

Bedroom 3: 11'2 x 6'2 (excl. recess), window to rear, radiator.

Bedroom 4: 7'2 x 6'10 Window, radiator.

Bathroom: White 3-piece suite including shower unit above the bath, tiling, window, downlighters, radiator.