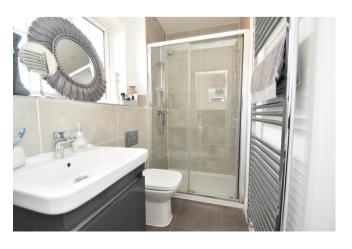

Stairs to landing: Window to rear, loft access, airing cupboard.

Bedroom 1: 10'4 x 9'6 (excl. wardrobe/doorway), Window to front, double wardrobe, radiator.

En Suite Shower Room: White 3-piece suite with tiled shower cubicle and floor, window, radiator, downlighter.

Bedroom 2: 10'2 x 10'1 Front aspect, double wardrobe, radiator.

Bedroom 3: 11'2 x 6'2 (excl. recess), window to rear, radiator.

Bedroom 4: 7'2 x 6'10 Window, radiator.

Bathroom: White 3-piece suite including shower unit above the bath, tiling, window, downlighters, radiator.