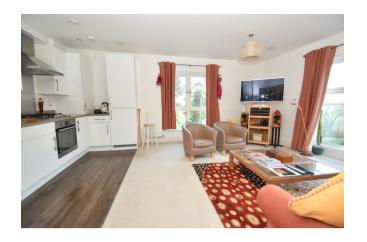

## Living/Dining Area:

Bright and spacious, double aspect with French doors flanked with windows and glazed balustrade to Juliette balcony.

Modern kitchen with a range of storage units and worktop, gas hob with extractor hood above and stainless-steel splash back, integrated fridge freezer and washer/dryer, electric oven, dishwasher, gas boiler, wood style flooring to kitchen area, 2 radiators,