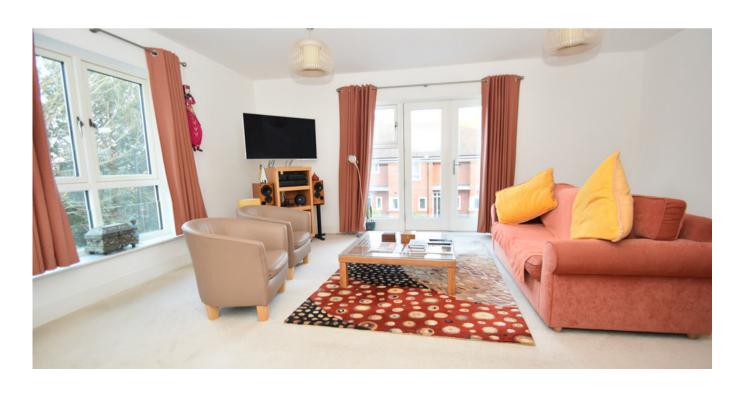

## Living/Dining Area:

Bright and spacious, double aspect with French doors flanked with windows and glazed balustrade to Juliette balcony.

Modern kitchen with a range of storage units and worktop, gas hob with extractor hood above and stainless-steel splash back, integrated fridge freezer and washer/dryer, electric oven, dishwasher, gas boiler, wood style flooring to kitchen area, 2 radiators,