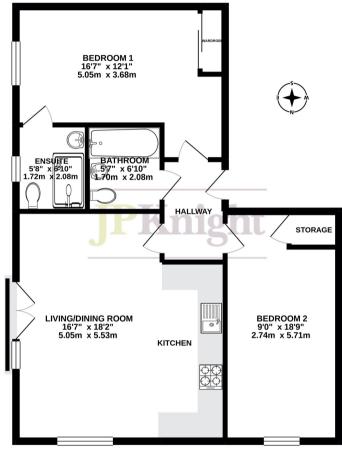

#### Accommodation

The property is triple glazed throughout with gas central heating to radiators and a Titan air circulation system.

Entrance Hall: Wood style flooring, entry phone system, radiator.

Kitchen/Dining/Living Room: 18'2 x 16'7

Bedroom 1: 16'7 x 12'1

Tall window to rear, fitted wardrobe, radiator.

En Suite Shower Room: White 3-piece suite, tiling, wood style floor, window to rear, mirror, downlighters, radiator.

### Bathroom:

White 3-piece suite with panelled bath and shower cubicle above, tiling, mirror, downlighters, radiator.

Bedroom 2: 18'9 x 9'

Tall window to side, storage cupboard (housing Titan Air Circulation system) with slatted shelves

#### FIRST FLOOR

TOTAL FLOOR AREA: 796sq.ft. (74.0 sq.m.) approx.

Whilst every attempt has been made to ensure the accuracy of the floorplan contained here, measurements of doors, windows, rooms and any other tenters are approximate and no responsibility to taken for any error, prospective purchaser. The services, systems and applicaces shown have not been fested and no guarantee Made with Meterpox 6 work 2021.