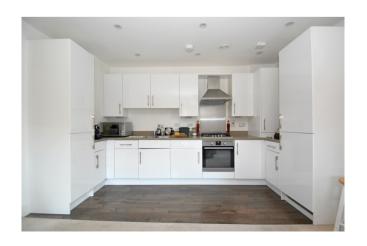

## Living/Dining Area:

Bright and spacious, double aspect with French doors flanked with windows and glazed balustrade to Juliette balcony.

Modern kitchen with a range of storage units and worktop, gas hob with extractor hood above and stainless-steel splash back, integrated fridge freezer and washer/dryer, electric oven, dishwasher, gas boiler, wood style flooring to kitchen area, 2 radiators,