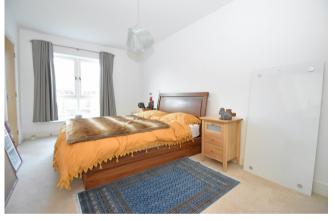

Bedroom 1: 16'7 x 12'1

Tall window to rear, fitted wardrobe, radiator.

En Suite Shower Room: White 3-piece suite, tiling, wood style floor, window to rear, mirror, downlighters, radiator.