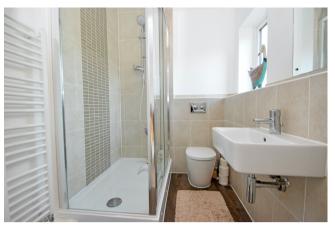

Bedroom 1: 16'7 x 12'1

Tall window to rear, fitted wardrobe, radiator.

En Suite Shower Room: White 3-piece suite, tiling, wood style floor, window to rear, mirror, downlighters, radiator.

### Bathroom:

White 3-piece suite with panelled bath and shower cubicle above, tiling, mirror, downlighters, radiator.

Bedroom 2: 18'9 x 9'

Tall window to side, storage cupboard (housing Titan Air Circulation system) with slatted shelves