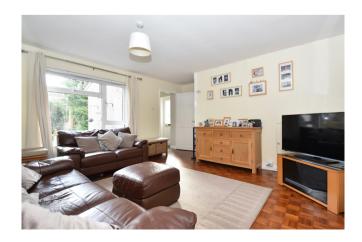

### Tenure - Freehold

Accommodation

Entrance Hall: Tiled floor with electric under-floor heating, downlighters, shoe rack.

Sitting Room: 13'10 x 12'7 Window to front, wood block floor, radiator, door to staircase.