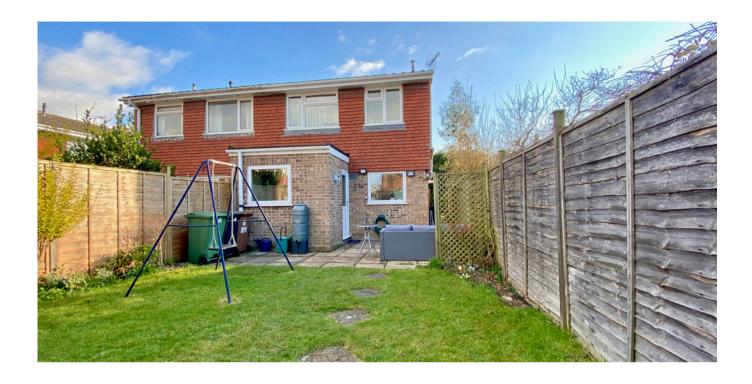

#### Outside

Front Garden: Pathway to front door with lawn and plants borders.

Rear Garden: Extending to a maximum of 37' the garden features a paved terrace leading to a central lawn with plant borders and timber fencing. Further terrace at the end at side gate to the front.