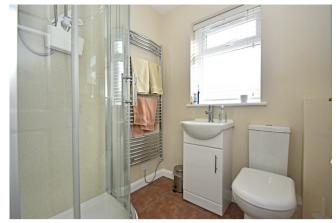

Bedroom 3: 10'5 x 6'3 Window to side, radiator, over-stair cupboard.

Bathroom: White 3-piece suite, tiling, window, wood style floor, downlighters, chrome radiator.