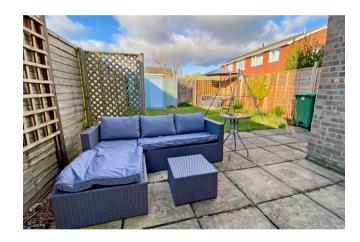

#### Outside

Front Garden: Pathway to front door with lawn and plants borders.

Rear Garden: Extending to a maximum of 37' the garden features a paved terrace leading to a central lawn with plant borders and timber fencing. Further terrace at the end at side gate to the front.