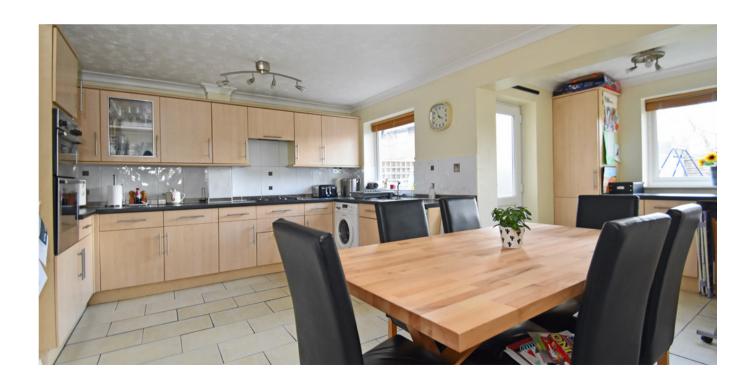

Kitchen/Breakfast Room: 18'10 max x 15'4 Two windows and a door to the garden. It is fitted with a range of storage units and worktops, gas hob and extractor hood above, double electric oven. Space for washing machine, dishwasher, fridge freezer and tumble dryer. Radiator, tiled floor and cupboard housing gas boiler.