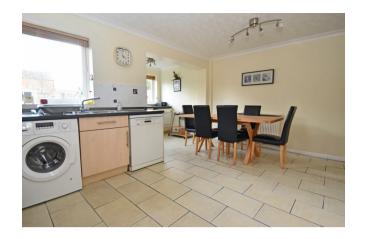

Kitchen/Breakfast Room: 18'10 max x 15'4 Two windows and a door to the garden. It is fitted with a range of storage units and worktops, gas hob and extractor hood above, double electric oven. Space for washing machine, dishwasher, fridge freezer and tumble dryer. Radiator, tiled floor and cupboard housing gas boiler.