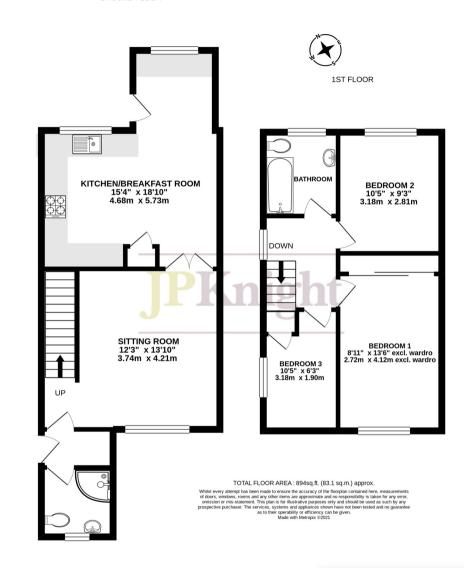

# Crowmarsh Gifford

In a quiet traffic free setting in this sought after residential area, a delightful family home with both an enclosed garden and garage nearby. Extended by the current owners the house now has 3 bedrooms, bathroom to the first floor, the ground floor comprises a shower room, sitting room and a 19' kitchen/breakfast room.

### Tenure - Freehold

Accommodation

Entrance Hall: Tiled floor with electric under-floor heating, downlighters, shoe rack.

Sitting Room: 13'10 x 12'7 Window to front, wood block floor, radiator, door to staircase.

Kitchen/Breakfast Room: 18'10 max x 15'4 Two windows and a door to the garden. It is fitted with a range of storage units and worktops, gas hob and extractor hood above, double electric oven. Space for washing machine, dishwasher, fridge freezer and tumble dryer. Radiator, tiled floor and cupboard housing gas boiler.

Stairs to Landing: Window to side, loft access, radiator.

Bedroom 1: 13'5 (excl. wardrobe) x 8'11 Window to front, full width fitted wardrobes and radiator.

Bedroom 2: 10'5 x 9'3 Window to rear, radiator.

Bedroom 3: 10'5 x 6'3 Window to side, radiator, over-stair cupboard.

Bathroom: White 3-piece suite, tiling, window, wood style floor, downlighters, chrome radiator.

#### **GROUND FLOOR**