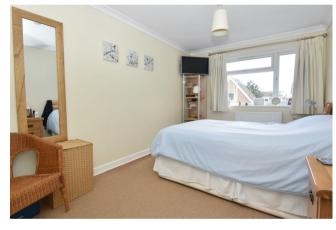

Stairs to Landing: Window to side, loft access, radiator.

Bedroom 1: 13'5 (excl. wardrobe) x 8'11 Window to front, full width fitted wardrobes and radiator.

Bedroom 2: 10'5 x 9'3 Window to rear, radiator.