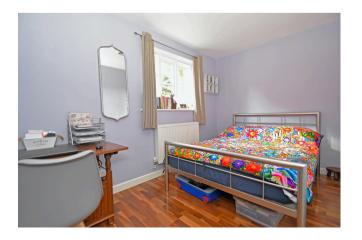

Bedroom 1: 12'8 (incl. wardrobe) x 9'2 Window to rear, radiator, wood floor, double wardrobe.

Bedroom 2: 12' x 7'

Window to front, radiator, wood floor.