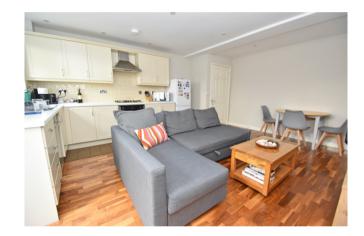

## Tenure - Share of Freehold

Front door from the courtyard to:

Entrance Hall:

Wood floor, radiator, down lighters, Cloaks recess, deep shelved storage cupboard with light.

Kitchen/Living Room: 17'3 x 14'8
French doors and separate window to terrace at the rear. There are a range of storage units with worktops and an integrated gas hob, extractor hood above and electric oven. Space for both a dishwasher and fridge/freezer, wood floor, pelmet and down lighters, gas boiler.