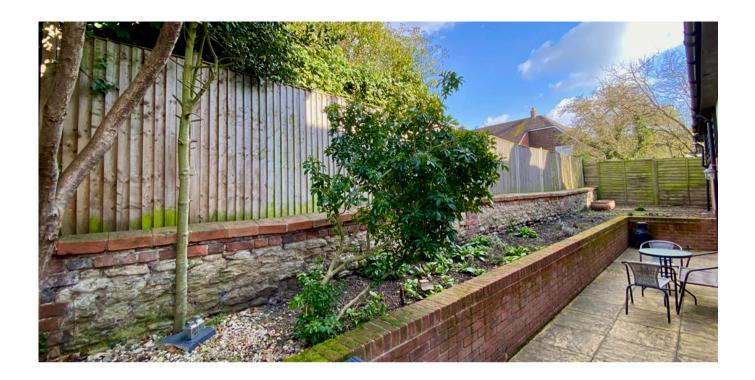

#### Outside

A communal block paved drive with mature shrub borders leads to:

Block paved parking space.

French doors to rear terrace:

Utility Room: 6'10 x 6'2

Space for washing machine and tumble drier, light and power.

Terrace: 32'6 x 5'10

Paved, brick retaining wall with communal flower border beyond, timber fence and side gate to front.