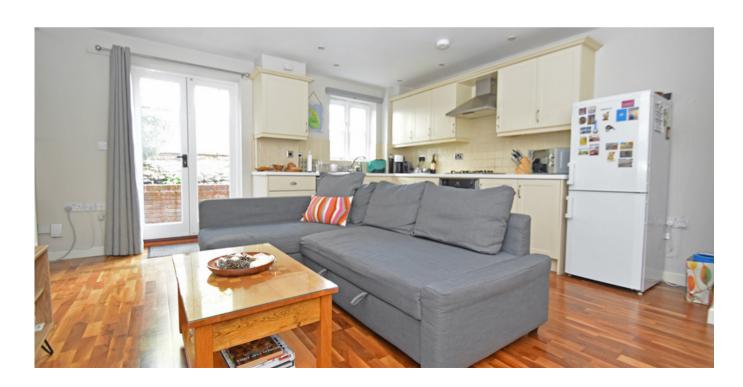

# Chapel Lane, Benson

A delightful ground floor apartment that forms part of this attractive small development of just six properties on a quiet lane in the village centre. There is a parking space by the front door and a very private 32' paved terrace at the rear. It is superbly presented throughout and has a 17'3 kitchen/living room along with two double bedrooms and a stylish bathroom, there are wood floors throughout.

## Tenure - Share of Freehold

Front door from the courtyard to:

Entrance Hall:

Wood floor, radiator, down lighters, Cloaks recess, deep shelved storage cupboard with light.

Kitchen/Living Room: 17'3 x 14'8
French doors and separate window to terrace at the rear. There are a range of storage units with worktops and an integrated gas hob, extractor hood above and electric oven. Space for both a dishwasher and fridge/freezer, wood floor, pelmet and down lighters, gas boiler.