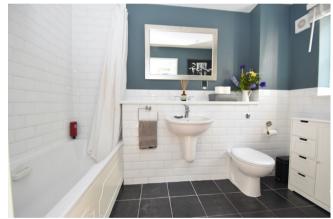

### Bathroom:

Fitted with a 3-piece white suite including bath with shower, tiling, radiator, window with Venetian blind, down lighters, tiled floor.