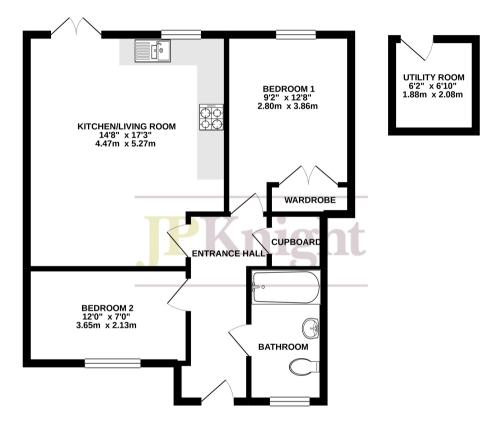

## Tenure - Share of Freehold

Front door from the courtyard to:

Entrance Hall:

Wood floor, radiator, down lighters, Cloaks recess, deep shelved storage cupboard with light.

Kitchen/Living Room: 17'3 x 14'8
French doors and separate window to terrace at the rear. There are a range of storage units with worktops and an integrated gas hob, extractor hood above and electric oven. Space for both a dishwasher and fridge/freezer, wood floor, pelmet and down lighters, gas boiler.

Bedroom 1: 12'8 (incl. wardrobe) x 9'2 Window to rear, radiator, wood floor, double wardrobe.

Bedroom 2: 12' x 7'

Window to front, radiator, wood floor.

### Bathroom:

Fitted with a 3-piece white suite including bath with shower, tiling, radiator, window with Venetian blind, down lighters, tiled floor.

#### Outside

A communal block paved drive with mature shrub borders leads to:

Block paved parking space.

French doors to rear terrace:

Utility Room: 6'10 x 6'2

Space for washing machine and tumble drier, light and power.

#### GROUND FLOOR 631 sq.ft. (58.6 sq.m.) approx.

TOTAL FLOOR AREA: 614sq.ft. (57.0 sq.m.) approx.

Whilst every attempt has been made to ensure the accuracy of the floorplan contained here, measurements of doors, windows, rooms and any other items are approximate and no responsibility is taken for any error,