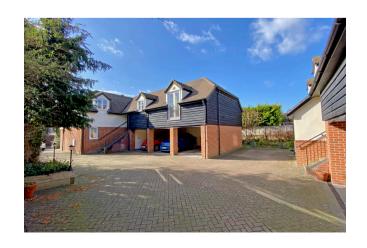

#### Outside

A communal block paved drive with mature shrub borders leads to:

Block paved parking space.

French doors to rear terrace:

Utility Room: 6'10 x 6'2

Space for washing machine and tumble drier, light and power.

Terrace: 32'6 x 5'10

Paved, brick retaining wall with communal flower border beyond, timber fence and side gate to front.