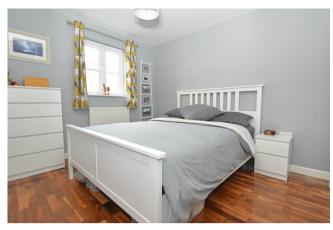

Bedroom 1: 12'8 (incl. wardrobe) x 9'2 Window to rear, radiator, wood floor, double wardrobe.

Bedroom 2: 12' x 7'

Window to front, radiator, wood floor.