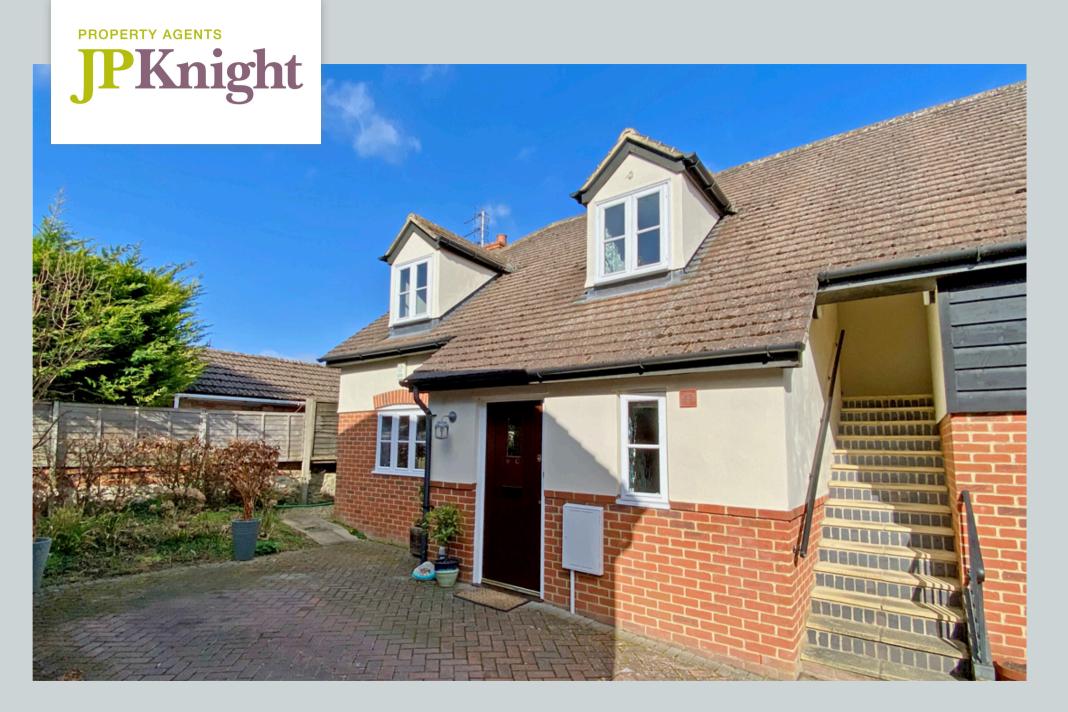

# Chapel Lane, Benson

A delightful ground floor apartment that forms part of this attractive small development of just six properties on a quiet lane in the village centre. There is a parking space by the front door and a very private 32' paved terrace at the rear. It is superbly presented throughout and has a 17'3 kitchen/living room along with two double bedrooms and a stylish bathroom, there are wood floors throughout.

## Tenure - Share of Freehold

Front door from the courtyard to:

Entrance Hall:

Wood floor, radiator, down lighters, Cloaks recess, deep shelved storage cupboard with light.

Kitchen/Living Room: 17'3 x 14'8
French doors and separate window to terrace at the rear. There are a range of storage units with worktops and an integrated gas hob, extractor hood above and electric oven. Space for both a dishwasher and fridge/freezer, wood floor, pelmet and down lighters, gas boiler.

#### Outside

A communal block paved drive with mature shrub borders leads to:

Block paved parking space.

French doors to rear terrace:

Utility Room: 6'10 x 6'2

Space for washing machine and tumble drier, light and power.