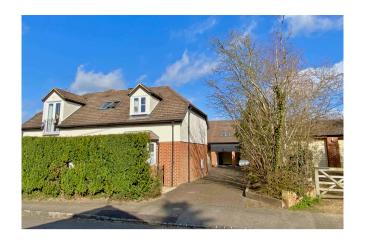

# Chapel Lane, Benson

A delightful ground floor apartment that forms part of this attractive small development of just six properties on a quiet lane in the village centre. There is a parking space by the front door and a very private 32' paved terrace at the rear. It is superbly presented throughout and has a 17'3 kitchen/living room along with two double bedrooms and a stylish bathroom, there are wood floors throughout.

#### Outside

A communal block paved drive with mature shrub borders leads to:

Block paved parking space.

French doors to rear terrace:

Utility Room: 6'10 x 6'2

Space for washing machine and tumble drier, light and power.