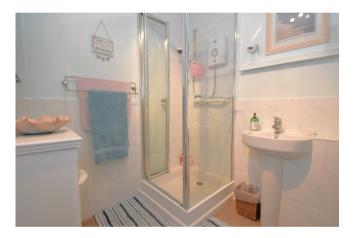

#### Shower Room:

Fitted with a shower cubicle and hand wash basin, tiling and radiator. There is a door to a separate wc.