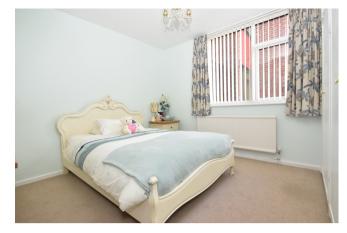

Bedroom 1: 10'9 x 10'3 Window to the side, built in wardrobes and radiator.

Bedroom 2: 10'9 x 6'8 Full length window to side, built in wardrobe and radiator