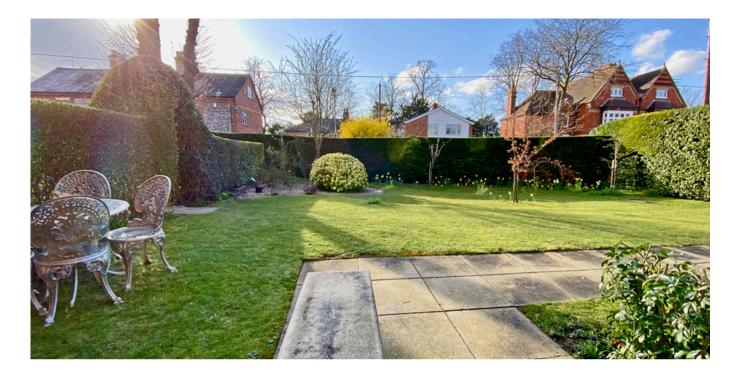

#### Outside:

A paved path leads to the communal hall, side lawn with mature shrub borders. The communal gardens are well maintained with areas of lawn and mature shrubs beds.

A driveway leads through to the garage block, there is additional guest parking.