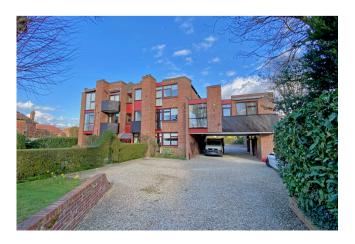

# St Leonards Court, Wallingford

Located on the southern edge of the town in an attractive established development, a ground floor apartment with views over the pleasant communal gardens.

The accommodation includes a livingdining room, a separate well fitted kitchen, 2 bedrooms with wardrobes and a shower room with separate WC: outside there is a garage in a block.