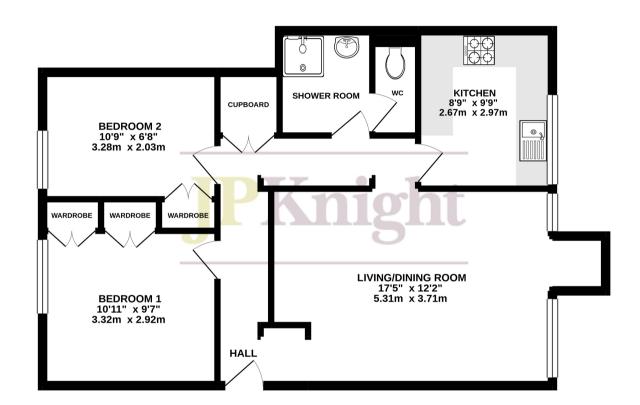

## Tenure - Leasehold

Accommodation The property is double glazed with gas central heating to radiators.

Communal entrance hall.

Front door to: Hallway: Open way to living room, access to bedrooms, airing cupboard.

Sitting Room: 17'5 x 12'2 Good sized living space with 2 windows overlooking communal garden, feature fireplace with decorative electric fire and hidden recessed boiler, radiator.

### Kitchen: 9'9 x 8'9

Range of white storage units with worktops, stainless steel sink. Integrated gas hob, extractor hood, electric oven and fridge-freezer, space for washing machine and window to the rear.

Bedroom 1: 10'9 x 10'3 Window to the side, built in wardrobes and radiator.

Bedroom 2: 10'9 x 6'8 Full length window to side, built in wardrobe and radiator

#### Shower Room:

Fitted with a shower cubicle and hand wash basin, tiling and radiator. There is a door to a separate wc.

Garage:  $16'1 \times 8'$  Up and over door (it is the  $3^{rd}$  from the right in the block)

### **GROUND FLOOR**

TOTAL FLOOR AREA: 673sq.ft. (62.5 sq.m.) approx. While every attempt has been made to ensure the accuracy of the floorplan contained here, measurement of doors, unidoxes, nooms and any other items are approximate and on responsibility is taken for any error, omission or mis-statement. This plan is for illustrative purposes only and should be used as such by any prospective purchaser. The services, systems and applicances shown have on been tested and no guarante as to their operability or efficiency can be given. Made with Metropk @2021