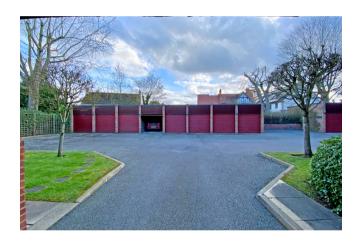

#### Outside:

A paved path leads to the communal hall, side lawn with mature shrub borders. The communal gardens are well maintained with areas of lawn and mature shrubs beds.

A driveway leads through to the garage block, there is additional guest parking.

Garage:  $16'1 \times 8'$  Up and over door (it is the  $3^{rd}$  from the right in the block)