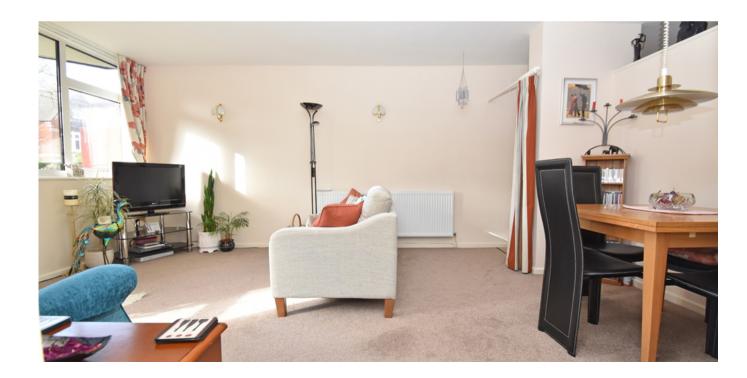

Sitting Room: 17'5 x 12'2 Good sized living space with 2 windows overlooking communal garden, feature fireplace with decorative electric fire and hidden recessed boiler, radiator.