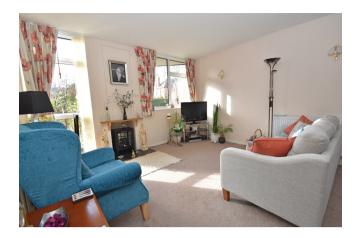

Sitting Room: 17'5 x 12'2 Good sized living space with 2 windows overlooking communal garden, feature fireplace with decorative electric fire and hidden recessed boiler, radiator.