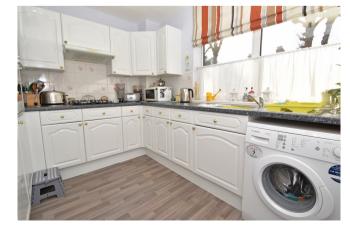

### Kitchen: 9'9 x 8'9

Range of white storage units with worktops, stainless steel sink. Integrated gas hob, extractor hood, electric oven and fridge-freezer, space for washing machine and window to the rear.