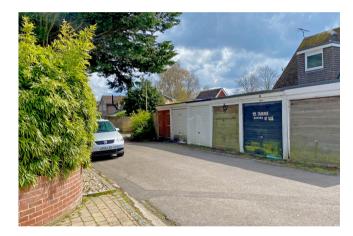

#### Outside

To the Front: Set to lawn with an established shrub and plant bed, path to the front door.

Garage: In a block to the rear with up/over door.