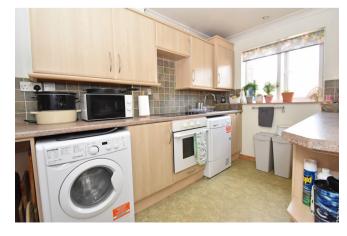

### Kitchen: 12'2 x 7'4

Window to rear, range of storage units and worktops, stainless steel sink, electric ceramic hob, electric oven, space for fridge/freezer, washing machine and dishwasher, gas boiler.