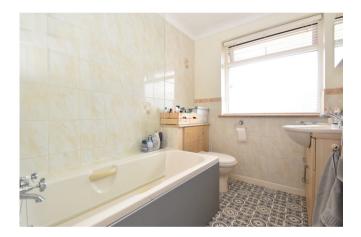

#### Bathroom:

Fitted with a 3-piece suite there is a shower above the bath, tiling, window and radiator.