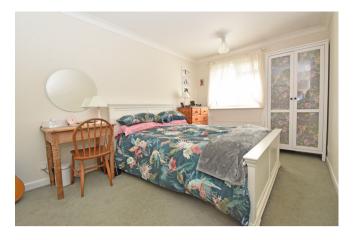

First Floor Landing: Loft access, airing cupboard.

Bedroom 1: 13'6 (excl. wardrobes) x 9 Window to front, double wardrobe, radiator.

Bedroom 2: 10'5 x 9'3 Widow to rear, radiator.

Bedroom 3: 10'6 (incl wardrobe) x 6'3 Window to front, wardrobe, radiator.