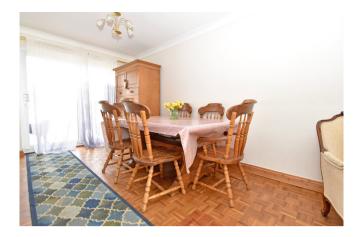

Living/Dining Room: 26'5 x 15'6 (L shaped) Window to front and sliding patio door to the garden, wood block floor, 2 radiators and down lighters. Stairs to landing.