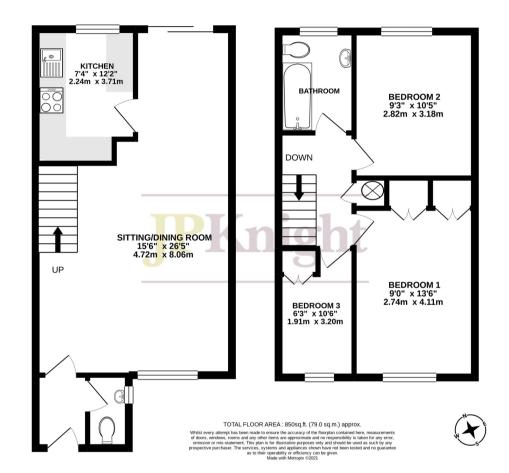

Living/Dining Room: 26'5 x 15'6 (L shaped) Window to front and sliding patio door to the garden, wood block floor, 2 radiators and down lighters. Stairs to landing.

### Kitchen: 12'2 x 7'4

Window to rear, range of storage units and worktops, stainless steel sink, electric ceramic hob, electric oven, space for fridge/freezer, washing machine and dishwasher, gas boiler.

First Floor Landing: Loft access, airing cupboard.

Bedroom 1: 13'6 (excl. wardrobes) x 9 Window to front, double wardrobe, radiator.

Bedroom 2: 10'5 x 9'3 Widow to rear, radiator.

Bedroom 3: 10'6 (incl wardrobe) x 6'3 Window to front, wardrobe, radiator.

#### Bathroom:

Fitted with a 3-piece suite there is a shower above the bath, tiling, window and radiator.