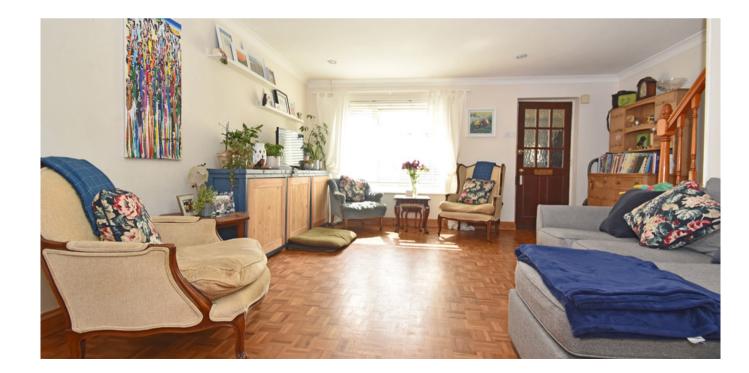

Living/Dining Room: 26'5 x 15'6 (L shaped) Window to front and sliding patio door to the garden, wood block floor, 2 radiators and down lighters. Stairs to landing.