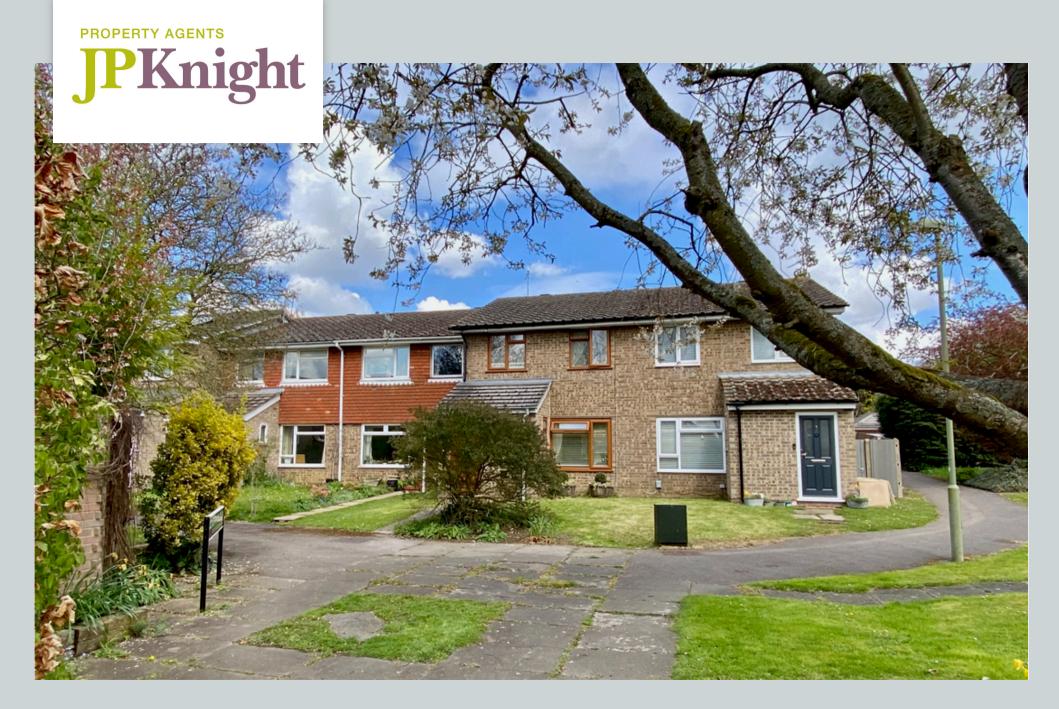

# Newnham Green, Crowmarsh Gifford OX10 8EW

Set in this sought after traffic free location a well presented family home with an enclosed 35' garden and garage nearby. The property comprises a double aspect 26' living/dining room with doors to the garden, a separate kitchen and a front extension that adds an entrance porch and cloakroom: the first floor features 3 bedrooms and a bathroom. It is situated in this popular village and is within walking distance of Wallingford.

#### Outside

To the Front: Set to lawn with an established shrub and plant bed, path to the front door.

Garage: In a block to the rear with up/over door.