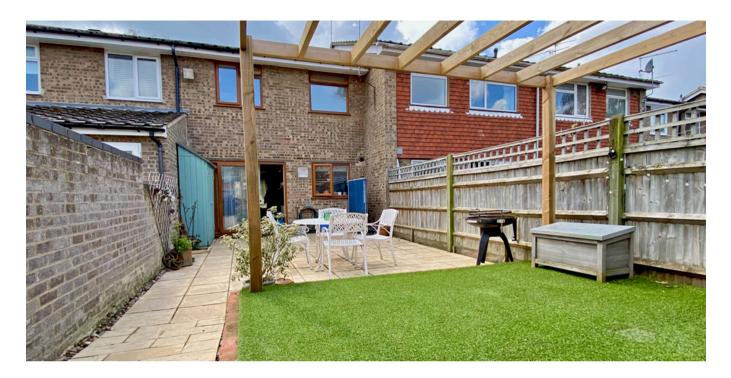

#### Rear Garden:

The garden extends to 35' in length and features a paved terrace with path to the rear gate. Beyond is an area of artificial grass with a pergola. The garden is enclosed by timber fencing and brick walling.