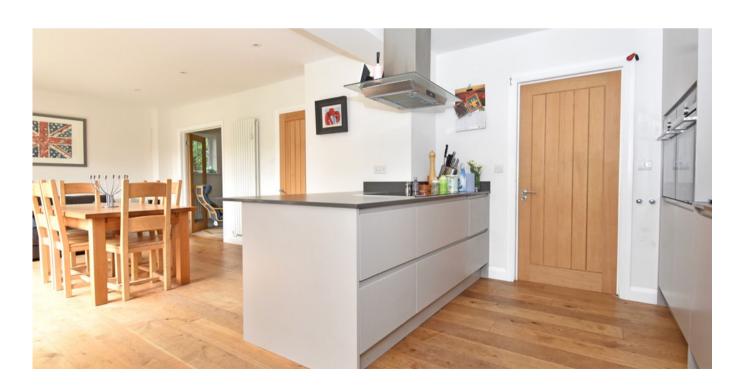

Kitchen/Breakfast Room: 27'1 x 12'1 A superb space with 12'5 wide bi-fold doors to the garden, wood floor and down lighters. The kitchen has a range of units with worktops including a breakfast bar, induction hob, extractor hood, twin electric ovens, dishwasher and fridge.