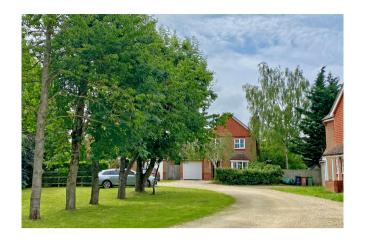

# Weedon Close, Cholsey

A stunning 4 bedroom family home tucked away on a small private development of homes arranged around a central green within easy walking distance of both the train station and the shops in the village centre.

Outside

To the Front: Gravel driveway with shrub borders.

Store:  $8'6 \times 8'6$  Roller door, gas boiler, light and power and door to the house.

Rear Garden: A lovely feature it offers an excellent degree of seclusion and feature a full width slate terrace leading to an area of lawn bordered by well stocked shrub and plant beds. Enclosed by timber fencing with a side gate the garden extends to 42' in length and faces west.

### Directions

From our office turn left into St Martin's Street, and continue through the Market Place, past St Leonard's Square and onto the Reading Road. Proceed straight over the roundabout onto the A329. After 1.6 miles turn right into Papist Way, Weedon Close is the 2<sup>nd</sup> on the right, follow the close round to the left, the property will be found straight ahead.