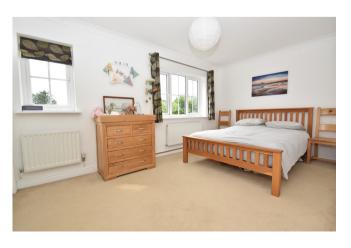

Stairs to Landing.

Bedroom 1: 17'8 x 8'5 View across the green, radiator.

En Suite Shower Room: White 3-piece suite, tiled floor, radiator, down lighters and 2 velux windows. Bedroom 2: 14'10 x 9'1 Two windows to the rear, wardrobe and airing cupboard, 2 radiators.