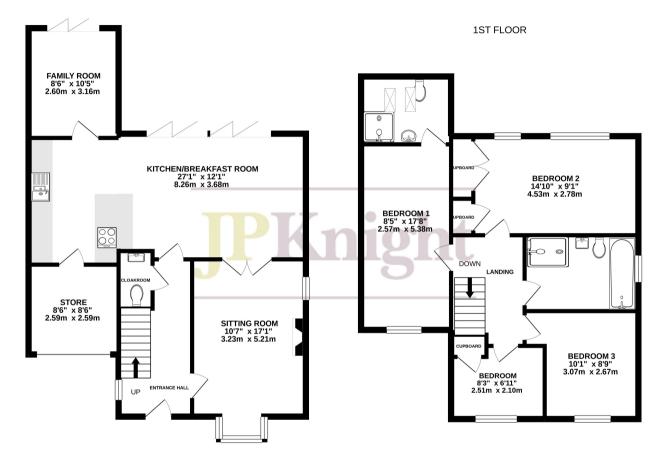

The house has a hallway, cloakroom, a sitting room with fireplace, family room and superb 27' kitchen-breakfast room.

Upstairs, along with 4 bedrooms it has an en suite shower room and a brand new luxury 4-piece bathroom. There is ample driveway parking and, to the rear, a lovely secluded 42' west facing garden.

## Tenure - Freehold

Accommodation

The property is double glazed with gas central heating to radiators.

Entrance Hall: Wood floor, window, radiator and staircase.

Cloakroom: White 2-piece suite, wood floor and radiator.

Sitting Room: 17'1 x 10'7 Walk-in bay window to the front, fireplace with stone surround and Jetmaster grate, 2 radiators and cornice.

Family Room: 10' x 8' Set off the kitchen with bifold doors to the garden. Side window, wood floor, down lighters and radiator.

Kitchen/Breakfast Room: 27'1 x 12'1 A superb space with 12'5 wide bi-fold doors to the garden, wood floor and down lighters. The kitchen has a range of units with worktops including a breakfast bar, induction hob, extractor hood, twin electric ovens, dishwasher and fridge.

Stairs to Landing.

Bedroom 1: 17'8 x 8'5 View across the green, radiator.

En Suite Shower Room: White 3-piece suite, tiled floor, radiator, down lighters and 2 velux windows. Bedroom 2: 14'10 x 9'1 Two windows to the rear, wardrobe and airing cupboard, 2 radiators.

Bedroom 3: 10'1 x 8'9 Front aspect, radiator. Bedroom 4: 8'3 x 6'11 Front aspect, wardrobe and radiator. Bathroom: Just refitted with a 4-piece suite including shower cubicle and bath, tiling, window and down lighters.

Outside

To the Front: Gravel driveway with shrub borders.

Store:  $8'6 \times 8'6$  Roller door, gas boiler, light and power and door to the house.

Rear Garden: A lovely feature it offers an excellent degree of seclusion and feature a full width slate terrace leading to an area of lawn bordered by well stocked shrub and plant beds. Enclosed by timber fencing with a side gate the garden extends to 42' in length and faces west.

#### **GROUND FLOOR**

#### TOTAL FLOOR AREA: 1420 sq.ft. (131.9 sq.m.) approx.

Whilst very attempt has been made to ensure the accuracy of the flooplan contained here, measurement of doors, windows, rooms and any other items are approximate and no responsibility is taken for any error, omission or mis-statement. This plan is for illustrative purposes only and should be used as such by any prospective purchaser. The splan is for illustrative purposes only and should be used as such by any prospective purchaser. The splan is for illustrative purposes only and should be used as such by any prospective purchaser. The splan is plan illustrative purposes only and so that one of the splan is a splan in the splan is a splan in the splan in the splan is a splan in the splan in the splan is a splan in the splan in the splan is a splan in the splan in the splan in the splan is a splan in the splan in