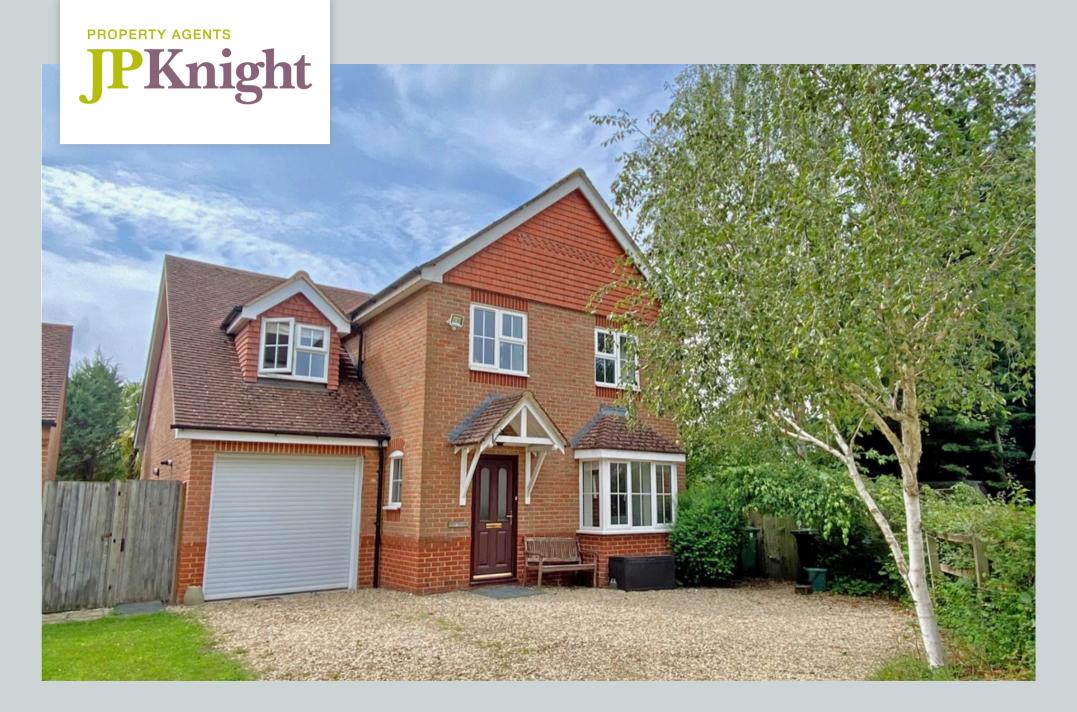

# Weedon Close, Cholsey

A stunning 4 bedroom family home tucked away on a small private development of homes arranged around a central green within easy walking distance of both the train station and the shops in the village centre.

The house has a hallway, cloakroom, a sitting room with fireplace, family room and superb 27' kitchen-breakfast room.

Upstairs, along with 4 bedrooms it has an en suite shower room and a brand new luxury 4-piece bathroom. There is ample driveway parking and, to the rear, a lovely secluded 42' west facing garden.

Outside

To the Front: Gravel driveway with shrub borders.

Store:  $8'6 \times 8'6$  Roller door, gas boiler, light and power and door to the house.

Rear Garden: A lovely feature it offers an excellent degree of seclusion and feature a full width slate terrace leading to an area of lawn bordered by well stocked shrub and plant beds. Enclosed by timber fencing with a side gate the garden extends to 42' in length and faces west.