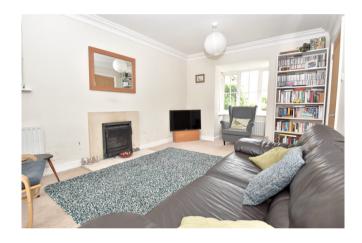

Sitting Room: 17'1 x 10'7 Walk-in bay window to the front, fireplace with stone surround and Jetmaster grate, 2 radiators and cornice.

Family Room: 10' x 8' Set off the kitchen with bifold doors to the garden. Side window, wood floor, down lighters and radiator.