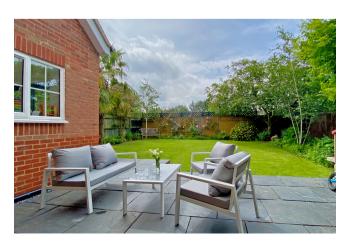

Outside

To the Front: Gravel driveway with shrub borders.

Store:  $8'6 \times 8'6$  Roller door, gas boiler, light and power and door to the house.

Rear Garden: A lovely feature it offers an excellent degree of seclusion and feature a full width slate terrace leading to an area of lawn bordered by well stocked shrub and plant beds. Enclosed by timber fencing with a side gate the garden extends to 42' in length and faces west.