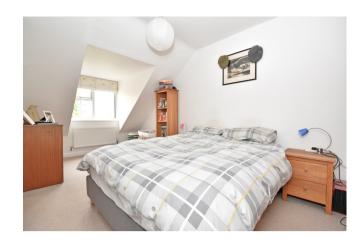

Stairs to Landing.

Bedroom 1: 17'8 x 8'5 View across the green, radiator.

En Suite Shower Room: White 3-piece suite, tiled floor, radiator, down lighters and 2 velux windows. Bedroom 2: 14'10 x 9'1 Two windows to the rear, wardrobe and airing cupboard, 2 radiators.

Bedroom 3: 10'1 x 8'9 Front aspect, radiator. Bedroom 4: 8'3 x 6'11 Front aspect, wardrobe and radiator. Bathroom: Just refitted with a 4-piece suite including shower cubicle and bath, tiling, window and down lighters.