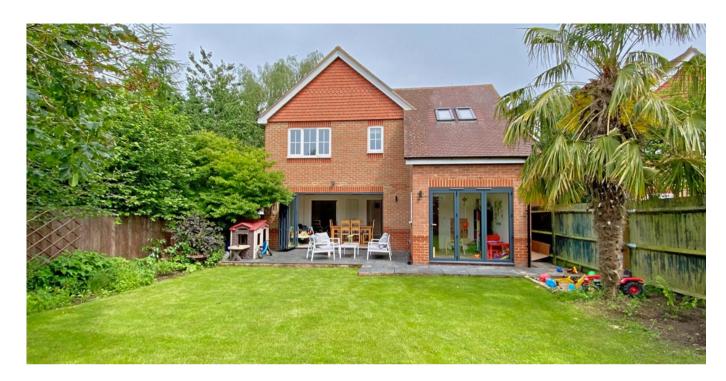

Outside

To the Front: Gravel driveway with shrub borders.

Store:  $8'6 \times 8'6$  Roller door, gas boiler, light and power and door to the house.

Rear Garden: A lovely feature it offers an excellent degree of seclusion and feature a full width slate terrace leading to an area of lawn bordered by well stocked shrub and plant beds. Enclosed by timber fencing with a side gate the garden extends to 42' in length and faces west.