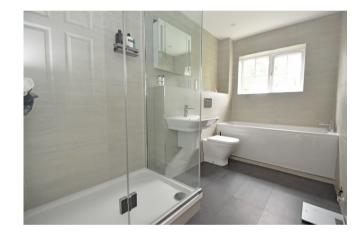

Bedroom 3: 10'1 x 8'9 Front aspect, radiator. Bedroom 4: 8'3 x 6'11 Front aspect, wardrobe and radiator. Bathroom: Just refitted with a 4-piece suite including shower cubicle and bath, tiling, window and down lighters.