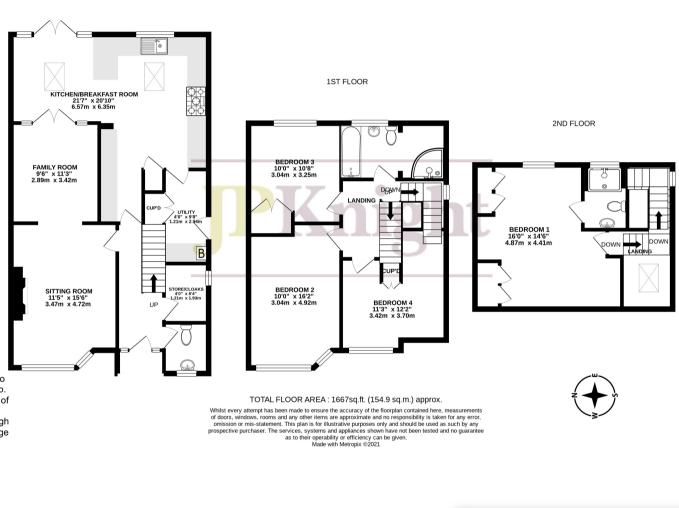

Sitting Room: 15'6 x 11'5 Large half bay picture window to the front, fireplace with tiled hearth, wood mantle, radiator, open way to:

Family Room: 11'3 x 9'6 Radiator, twin glazed doors to:

Kitchen/Breakfast Room: 21'7 x 20'10 max. A bright room with part vaulted ceiling, 2 large velux windows and French doors with separate window to the garden. Cont...

Range of storage units with corner carousel and larder cupboards, worktops and breakfast bar, tiled floor. Rangemaster cooker with extractor hood, dishwasher, further appliance space, radiator.

Utility Room: 9'8 x 4' Side door, appliance space, tiled floor, large under stair cupboard, gas boiler.

Stairs to Landing: Window to side.

Bedroom 2: 16'2 x 10' Front aspect and radiator. Bedroom 3: 10'8 x 10' Rear aspect, wardrobe, dado rail and radiator. Bedroom 4: 12'2 x 11'3 (L-shaped) Wardrobe, radiator, front aspect.

Bathroom: Fitted with a 4-piece suite including shower cubicle and bath, tiling, window and radiator.

Stairs to 2nd Floor Landing: Velux window and storage area to the front.

Bedroom 1: 16' x 14'6 Rear aspect, range of wardrobes, eaves cupboards, radiator, scaled ceiling and down lighters.

En Suite Shower Room: White 3 piece suite, tiling, window.