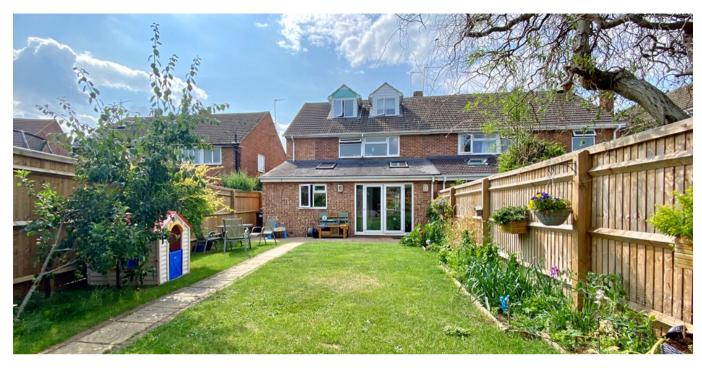

There is driveway parking and a secluded 52' east facing garden.

## Outside

To the Front: Gravel drive with a brick edged corner and side flower border with timber fence.

Rear Garden: An attractive feature it extends to 52' and faces east: predominantly laid to lawn with established shrub borders, full width terrace and timber fencing with a gated side access. Directions: Turn left from our offices into St Martin's Street, follow the oneway system through town, past St Leonard's Square and then turn first right into St Johns Road, follow this across the mini roundabout and take the 1st left into Brookmead Drive, turn first right, the property is on the left.