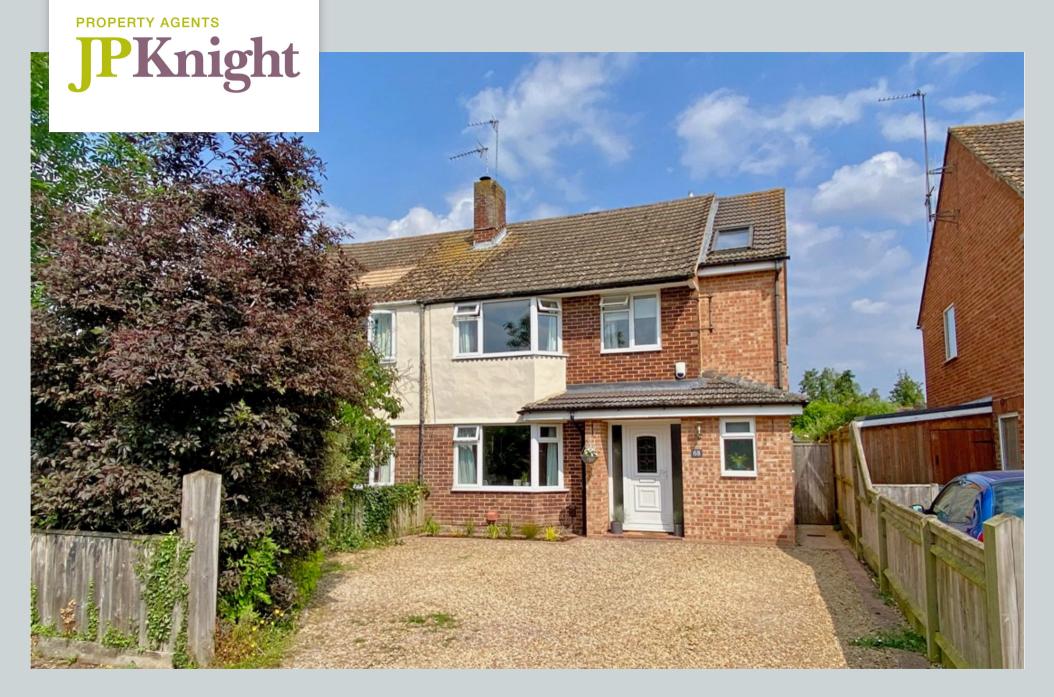

## Brookmead Drive, Wallingford

A delightful family home situated on this highly regarded development within walking distance of the town centre. The excellent extended accommodation includes 4 bedrooms and 2 bathrooms over the top 2 floors whilst the ground floor features a sitting room with fireplace, family room and superb kitchen/breakfast room with utility, cloakroom and hall with cloaks cupboard.

There is driveway parking and a secluded 52' east facing garden.

## Outside

To the Front: Gravel drive with a brick edged corner and side flower border with timber fence.

Rear Garden: An attractive feature it extends to 52' and faces east: predominantly laid to lawn with established shrub borders, full width terrace and timber fencing with a gated side access. Directions: Turn left from our offices into St Martin's Street, follow the oneway system through town, past St Leonard's Square and then turn first right into St Johns Road, follow this across the mini roundabout and take the 1st left into Brookmead Drive, turn first right, the property is on the left.