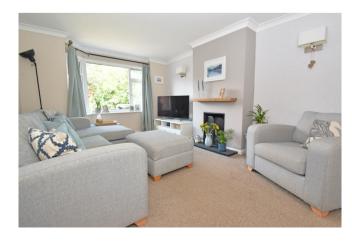

Sitting Room: 15'6 x 11'5 Large half bay picture window to the front, fireplace with tiled hearth, wood mantle, radiator, open way to:

Family Room: 11'3 x 9'6 Radiator, twin glazed doors to:

Kitchen/Breakfast Room: 21'7 x 20'10 max. A bright room with part vaulted ceiling, 2 large velux windows and French doors with separate window to the garden. Cont...