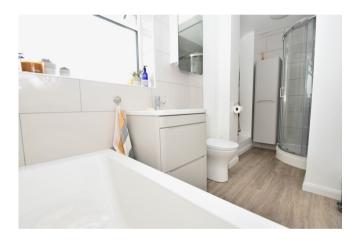

Bathroom: Fitted with a 4-piece suite including shower cubicle and bath, tiling, window and radiator.

Stairs to 2nd Floor Landing: Velux window and storage area to the front.

Bedroom 1: 16' x 14'6 Rear aspect, range of wardrobes, eaves cupboards, radiator, scaled ceiling and down lighters.

En Suite Shower Room: White 3 piece suite, tiling, window.