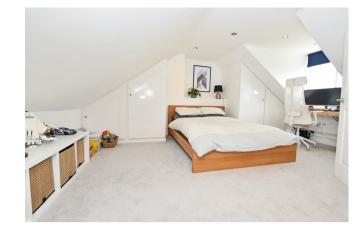

Bathroom: Fitted with a 4-piece suite including shower cubicle and bath, tiling, window and radiator.

Stairs to 2nd Floor Landing: Velux window and storage area to the front.

Bedroom 1: 16' x 14'6 Rear aspect, range of wardrobes, eaves cupboards, radiator, scaled ceiling and down lighters.