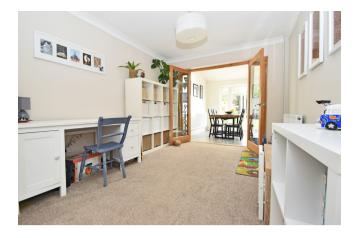

Sitting Room: 15'6 x 11'5 Large half bay picture window to the front, fireplace with tiled hearth, wood mantle, radiator, open way to:

Family Room: 11'3 x 9'6 Radiator, twin glazed doors to:

Kitchen/Breakfast Room: 21'7 x 20'10 max. A bright room with part vaulted ceiling, 2 large velux windows and French doors with separate window to the garden. Cont...

Range of storage units with corner carousel and larder cupboards, worktops and breakfast bar, tiled floor. Rangemaster cooker with extractor hood, dishwasher, further appliance space, radiator.

Utility Room: 9'8 x 4' Side door, appliance space, tiled floor, large under stair cupboard, gas boiler.