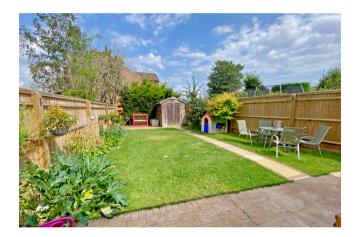

There is driveway parking and a secluded 52' east facing garden.

## Outside

To the Front: Gravel drive with a brick edged corner and side flower border with timber fence.

Rear Garden: An attractive feature it extends to 52' and faces east: predominantly laid to lawn with established shrub borders, full width terrace and timber fencing with a gated side access. Directions: Turn left from our offices into St Martin's Street, follow the oneway system through town, past St Leonard's Square and then turn first right into St Johns Road, follow this across the mini roundabout and take the 1st left into Brookmead Drive, turn first right, the property is on the left.