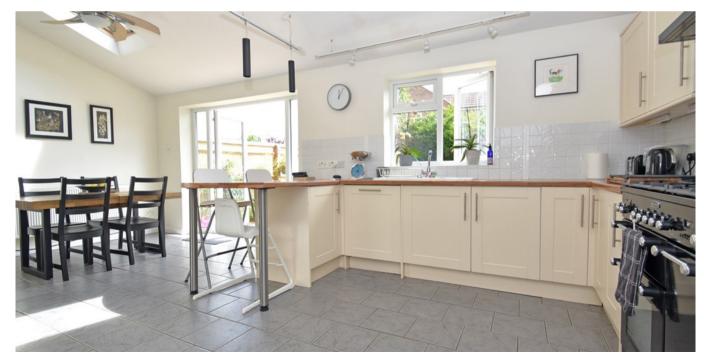

Sitting Room: 15'6 x 11'5 Large half bay picture window to the front, fireplace with tiled hearth, wood mantle, radiator, open way to:

Family Room: 11'3 x 9'6 Radiator, twin glazed doors to:

Kitchen/Breakfast Room: 21'7 x 20'10 max. A bright room with part vaulted ceiling, 2 large velux windows and French doors with separate window to the garden. Cont...

Range of storage units with corner carousel and larder cupboards, worktops and breakfast bar, tiled floor. Rangemaster cooker with extractor hood, dishwasher, further appliance space, radiator.

Utility Room: 9'8 x 4' Side door, appliance space, tiled floor, large under stair cupboard, gas boiler.