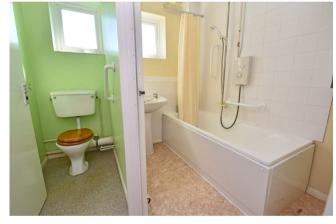

Bedroom 2: 14'1 x 8'10 Front aspect, radiator.

Bedroom 3: 10'11 x 8'10 Rear aspect, radiator.

Bathroom: White 2-piece suite, shower above the bath, tiling, window, radiator.

Separate wc: low level suite, window.