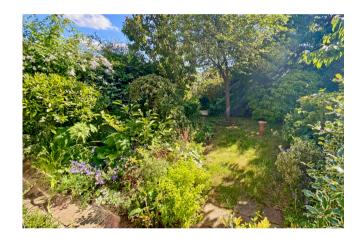

## Outside

To the Front: Driveway and path to the front door, small lawn and a number of established shrubs.

Garage:  $16'8 \times 7'9$  Up/over door, door to house.

Rear Garden: A lovely feature it extends to 42' in length and faces southwest. A paved terrace leads to an area of lawn with banks of mature shrubs to the borders, further paved terrace at rear, timber fencing and side gate.