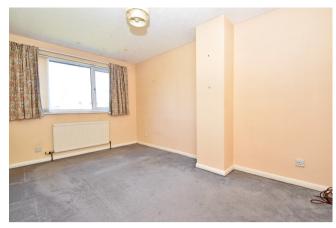

Inner Lobby: Stairs to landing with cupboard under, radiator, internal window and door to garage.

Garden Room: 8'1 x 8' Glazed, door to garden.

Stairs to Landing: Loft access, airing cupboard.

Bedroom 1: 10'8 x 10'1 Front aspect, radiator.

Bedroom 2: 14'1 x 8'10 Front aspect, radiator.

Bedroom 3: 10'11 x 8'10 Rear aspect, radiator.

Bathroom: White 2-piece suite, shower above the bath, tiling, window, radiator.

Separate wc: low level suite, window.