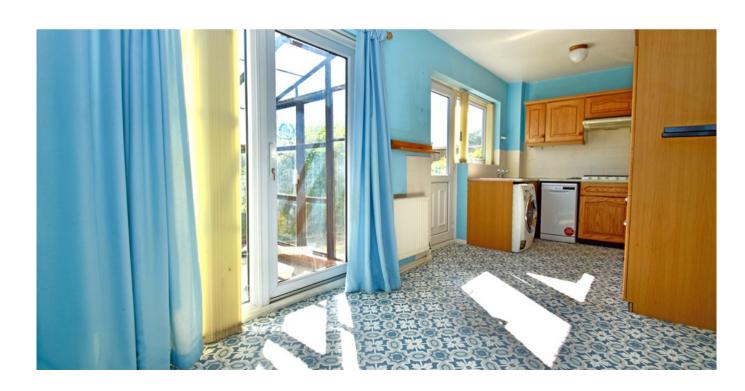

Inner Lobby: Stairs to landing with cupboard under, radiator, internal window and door to garage.

Garden Room: 8'1 x 8' Glazed, door to garden.

Stairs to Landing: Loft access, airing cupboard.

Bedroom 1: 10'8 x 10'1 Front aspect, radiator.