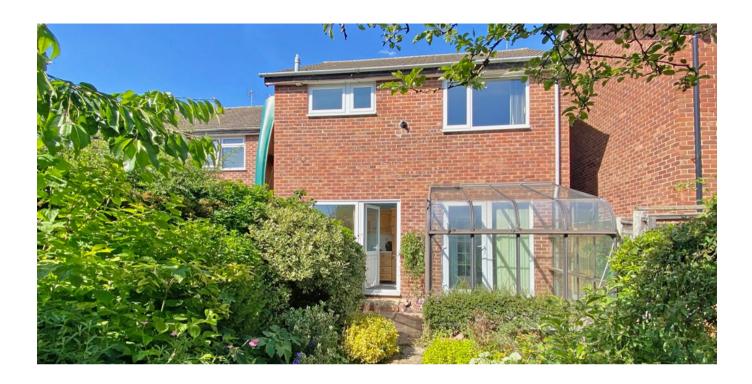

## Charter Way, Wallingford

A semi-detached family home situated in this established residential road just to the west of the town and just ½ a mile from the shops in the centre.

It comprises an 18' sitting room and 19' kitchen-breakfast room with garden room, upstairs there are 3 bedrooms, bathroom and separate wc. Outside there is driveway parking leading to an integral garage and a secluded and established 42' southwest facing garden.

## Outside

To the Front: Driveway and path to the front door, small lawn and a number of established shrubs.

Garage:  $16'8 \times 7'9$  Up/over door, door to house.

Rear Garden: A lovely feature it extends to 42' in length and faces southwest. A paved terrace leads to an area of lawn with banks of mature shrubs to the borders, further paved terrace at rear, timber fencing and side gate.