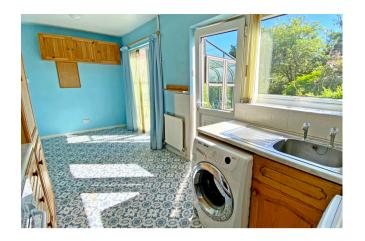

Inner Lobby: Stairs to landing with cupboard under, radiator, internal window and door to garage.

Garden Room: 8'1 x 8' Glazed, door to garden.

Stairs to Landing: Loft access, airing cupboard.

Bedroom 1: 10'8 x 10'1 Front aspect, radiator.