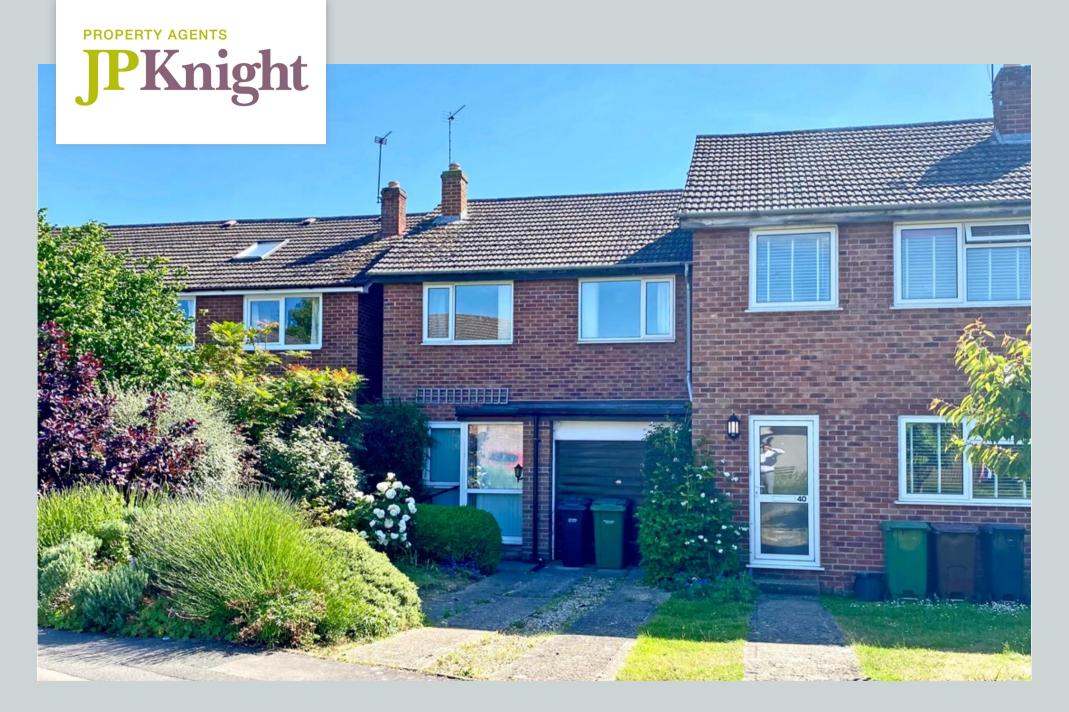

Charter Way, Wallingford OX10 0TD

## Charter Way, Wallingford

A semi-detached family home situated in this established residential road just to the west of the town and just ½ a mile from the shops in the centre.

It comprises an 18' sitting room and 19' kitchen-breakfast room with garden room, upstairs there are 3 bedrooms, bathroom and separate wc. Outside there is driveway parking leading to an integral garage and a secluded and established 42' southwest facing garden.

## Tenure - Freehold

Accommodation

The property is double glazed with gas central heating to radiators.

Enclosed Entrance Porch: Radiator.

Sitting Room: 17'11 x 10'10 The room has a brick fireplace with wood mantelpiece, 2 radiators and picture window to the front.