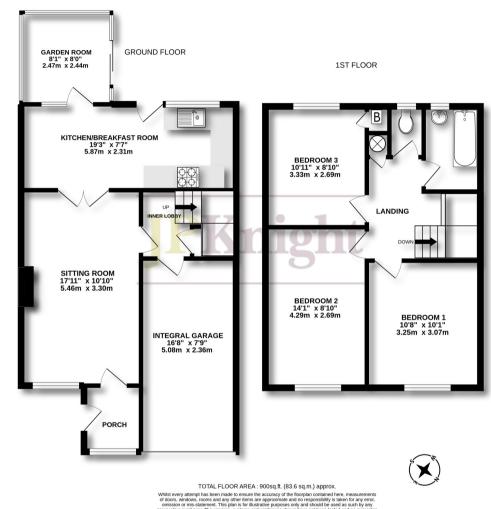

## Charter Way, Wallingford

A semi-detached family home situated in this established residential road just to the west of the town and just ½ a mile from the shops in the centre.

It comprises an 18' sitting room and 19' kitchen-breakfast room with garden room, upstairs there are 3 bedrooms, bathroom and separate wc. Outside there is driveway parking leading to an integral garage and a secluded and established 42' southwest facing garden.

## Tenure - Freehold

Accommodation

The property is double glazed with gas central heating to radiators.

Enclosed Entrance Porch: Radiator.

Sitting Room: 17'11 x 10'10 The room has a brick fireplace with wood mantelpiece, 2 radiators and picture window to the front.

Inner Lobby: Stairs to landing with cupboard under, radiator, internal window and door to garage.

Garden Room: 8'1 x 8' Glazed, door to garden.

Stairs to Landing: Loft access, airing cupboard.

Bedroom 1: 10'8 x 10'1 Front aspect, radiator.

Bedroom 2: 14'1 x 8'10 Front aspect, radiator.

Bedroom 3: 10'11 x 8'10 Rear aspect, radiator.

Bathroom: White 2-piece suite, shower above the bath, tiling, window, radiator.

Separate wc: low level suite, window.

## Outside

To the Front: Driveway and path to the front door, small lawn and a number of established shrubs.

Garage:  $16'8 \times 7'9$  Up/over door, door to house.

Rear Garden: A lovely feature it extends to 42' in length and faces southwest. A paved terrace leads to an area of lawn with banks of mature shrubs to the borders, further paved terrace at rear, timber fencing and side gate.

Whilst every attempt has been made to ensure the accuracy of the floorplan contained here, measurements of doors, without some and any other thems are approximate and no responsibility is laken for any expension or mis-statement. This plan is for illustrative purposes only and should be used as such by any prospective purchaser. The services, systems and appliances shown have not been tested and no guarantee as to their operability or efficiency can be given by the properties of the down the properties of the p