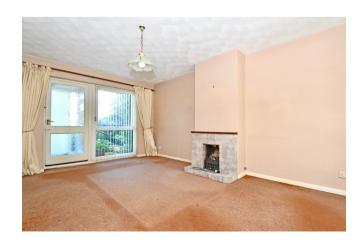

## Tenure - Freehold

Accommodation

The property is double glazed with gas central heating to radiators.

Enclosed Entrance Porch: Radiator.

Sitting Room: 17'11 x 10'10 The room has a brick fireplace with wood mantelpiece, 2 radiators and picture window to the front.