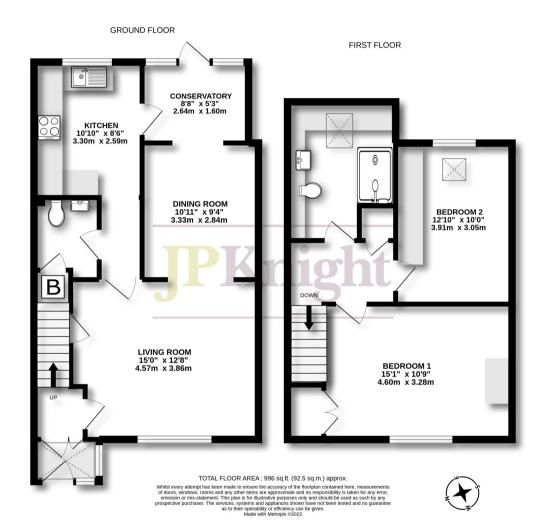

Enclosed entrance porch with a glass roof. Glazed front doors to:

Entrance Hall: Stairs to landing, radiator, down lighter.

Sitting Room: 15' x 12'8 Featuring a picture window overlooking communal grounds to the front, radiator, feature electric 'log stove' set on stone hearth, down lighters, under-stair storage cupboard.

Dining room: 10'11 x 9'4 Radiator, down lighters. Open way to:

Conservatory: 8'8 x 5'3 Wood style floor, glazed roof, casement door and side windows to garden.

Kitchen: 10'10 x 8'6 Refitted with an attractive range of storage units including two glazed display cupboards, corner carousel units, wood style work surfaces and stainless steel sink. Integrated induction hob with extractor hood, electric oven, microwave, dishwasher and space for fridge freezer. Wood style floor, radiator, down lighters.

Inner Lobby: Casement door to sitting room, down lighter.

Cloakroom: Fitted with white 2-piece suite, wood style floor, down lighters, cupboard housing gas boiler.

Stairs to Landing: Loft access, linen cupboard.

Bedroom 1: 15'1 x 10'9 Featuring a window overlooking the courtyard gardens, large over stair wardrobe, radiator, down lighters.

Bedroom 2: 12'10 x 10' Featuring a window and Velux to the rear, radiator, down lighters.

Shower Room: 11'4 x 7'11 Attractive 3-piece white suite Including walk-in shower cubicle, tiling, range of storage cupboards and display shelving, tiled worktops, plumbing for washing machine and space for tumble dryer. Wood style floor, chrome radiator, down lighters.

## Outside

Garage in nearby block with over door.

Rear Garden: Featuring a paved terrace leading to an area of lawn with flower and shrub beds timber fencing and a shared pathway to the front. Directions: Turn left from our offices into St Martin's Street and through the Market Place, continue along St Mary's Street across St Leonard's Square. This then follows on to the Reading Road. Take the 2nd left into St Lucians Lane. The property is in the courtyard on the right hand side.