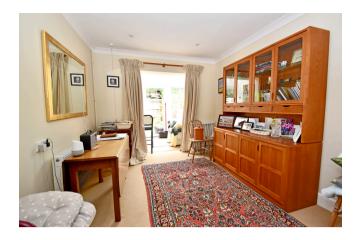

Dining room: 10'11 x 9'4 Radiator, down lighters. Open way to:

Conservatory: 8'8 x 5'3 Wood style floor, glazed roof, casement door and side windows to garden.

Kitchen: 10'10 x 8'6 Refitted with an attractive range of storage units including two glazed display cupboards, corner carousel units, wood style work surfaces and stainless steel sink. Integrated induction hob with extractor hood, electric oven, microwave, dishwasher and space for fridge freezer. Wood style floor, radiator, down lighters.