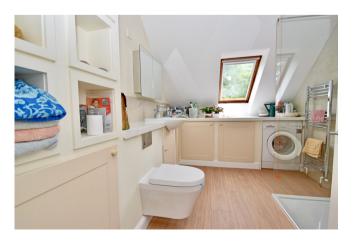

Shower Room: 11'4 x 7'11 Attractive 3-piece white suite Including walk-in shower cubicle, tiling, range of storage cupboards and display shelving, tiled worktops, plumbing for washing machine and space for tumble dryer. Wood style floor, chrome radiator, down lighters.