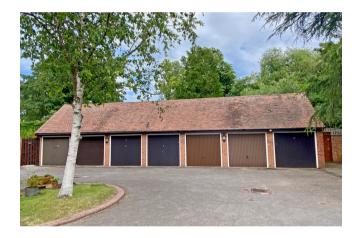

## Outside

Garage in nearby block with over door.

Rear Garden: Featuring a paved terrace leading to an area of lawn with flower and shrub beds timber fencing and a shared pathway to the front. Directions: Turn left from our offices into St Martin's Street and through the Market Place, continue along St Mary's Street across St Leonard's Square. This then follows on to the Reading Road. Take the 2nd left into St Lucians Lane. The property is in the courtyard on the right hand side.