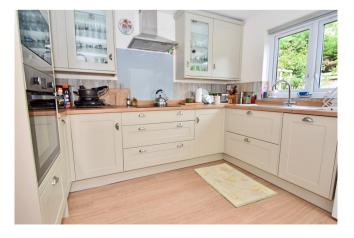

Dining room: 10'11 x 9'4 Radiator, down lighters. Open way to:

Conservatory: 8'8 x 5'3 Wood style floor, glazed roof, casement door and side windows to garden.

Kitchen: 10'10 x 8'6 Refitted with an attractive range of storage units including two glazed display cupboards, corner carousel units, wood style work surfaces and stainless steel sink. Integrated induction hob with extractor hood, electric oven, microwave, dishwasher and space for fridge freezer. Wood style floor, radiator, down lighters.