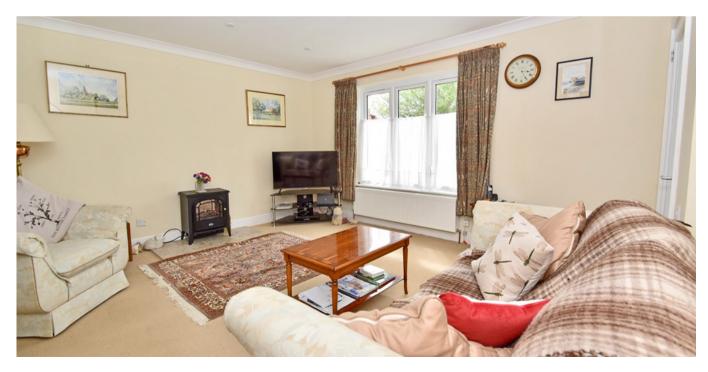

Enclosed entrance porch with a glass roof. Glazed front doors to:

Entrance Hall: Stairs to landing, radiator, down lighter.

Sitting Room: 15' x 12'8 Featuring a picture window overlooking communal grounds to the front, radiator, feature electric 'log stove' set on stone hearth, down lighters, under-stair storage cupboard.

Dining room: 10'11 x 9'4 Radiator, down lighters. Open way to:

Conservatory: 8'8 x 5'3 Wood style floor, glazed roof, casement door and side windows to garden.

Kitchen: 10'10 x 8'6 Refitted with an attractive range of storage units including two glazed display cupboards, corner carousel units, wood style work surfaces and stainless steel sink. Integrated induction hob with extractor hood, electric oven, microwave, dishwasher and space for fridge freezer. Wood style floor, radiator, down lighters.