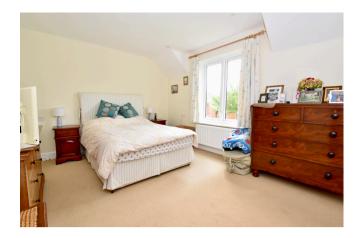

Bedroom 1: 15'1 x 10'9 Featuring a window overlooking the courtyard gardens, large over stair wardrobe, radiator, down lighters.

Bedroom 2: 12'10 x 10' Featuring a window and Velux to the rear, radiator, down lighters.