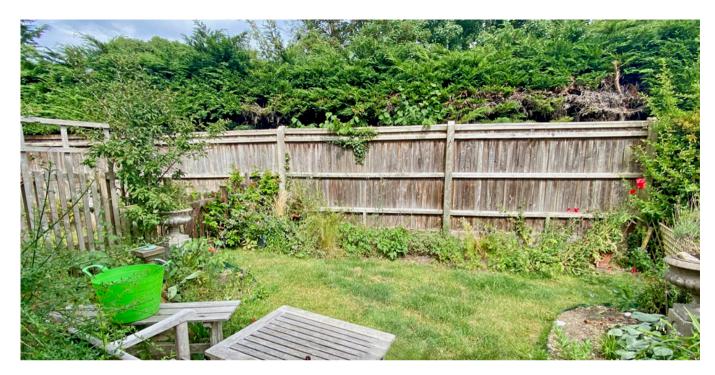

## Outside

Garage in nearby block with over door.

Rear Garden: Featuring a paved terrace leading to an area of lawn with flower and shrub beds timber fencing and a shared pathway to the front. Directions: Turn left from our offices into St Martin's Street and through the Market Place, continue along St Mary's Street across St Leonard's Square. This then follows on to the Reading Road. Take the 2nd left into St Lucians Lane. The property is in the courtyard on the right hand side.