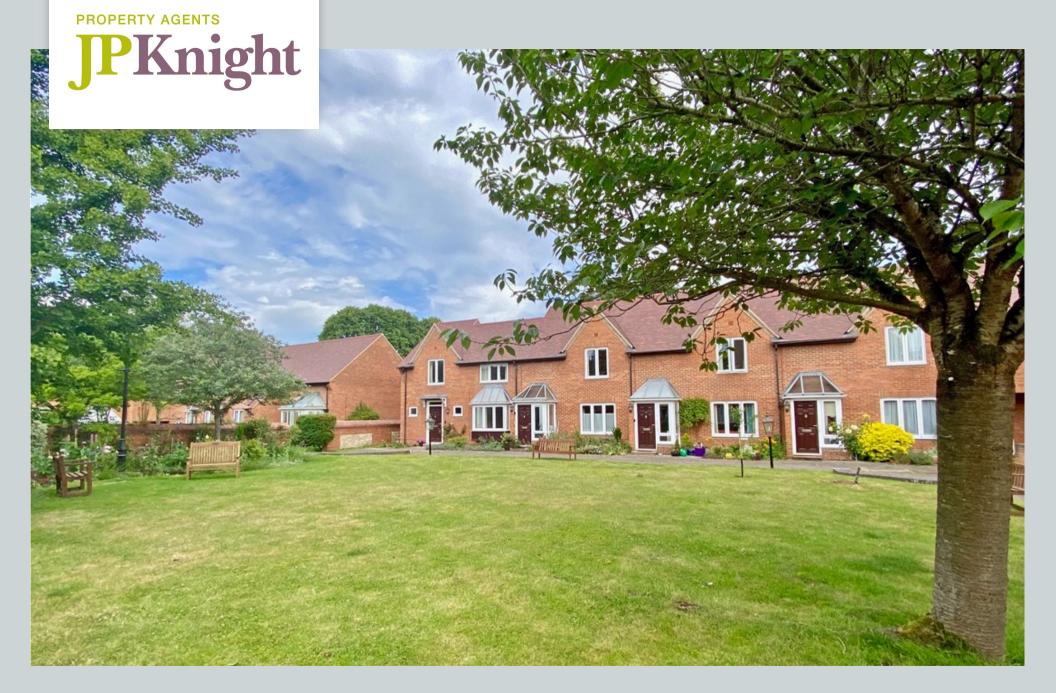

## St Lucian's Lane, Wallingford

A superbly presented cottage, part of this delightful retirement community (for the over 55s): in a tranquil courtyard setting it is within walking distance of both the river and town centre.

## Outside

Garage in nearby block with over door.

Rear Garden: Featuring a paved terrace leading to an area of lawn with flower and shrub beds timber fencing and a shared pathway to the front. Directions: Turn left from our offices into St Martin's Street and through the Market Place, continue along St Mary's Street across St Leonard's Square. This then follows on to the Reading Road. Take the 2nd left into St Lucians Lane. The property is in the courtyard on the right hand side.