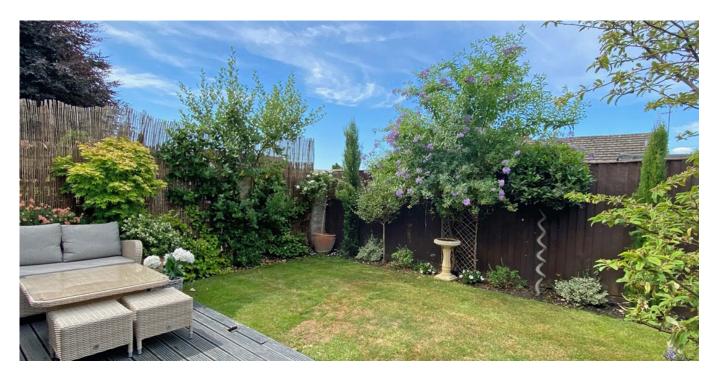

Outside the driveway has space for two cars, and the rear the west facing garden offers seclusion with a decked area leading to lawn, planted borders and a storage cupboard with access to the front

Rear Garden: An attractive feature with a good level of seclusion, the garden is set a lawn with established shrubs and flower borders, raised timber deck to the rear of the house and timber fencing, and access to the front via the storage cupboard.