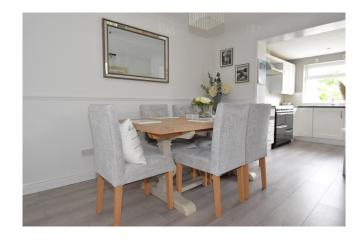

## **Tenure - Freehold**

Accommodation Entrance Hall: Wood floor.

Sitting Room: 14'0 x 16'9 Featuring a picture window to the front, radiator, dado rail and down lighters.

Dining Room: 11' 5 x 8'4 Wood style floor, radiator, under stairs cupboard, open way to: