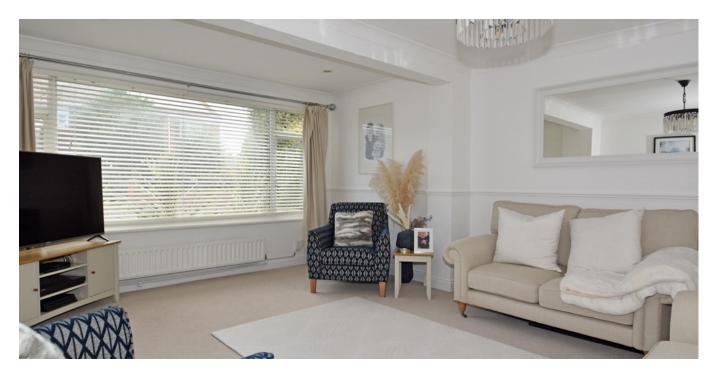

## **Tenure - Freehold**

Accommodation Entrance Hall: Wood floor.

Sitting Room: 14'0 x 16'9 Featuring a picture window to the front, radiator, dado rail and down lighters.

Dining Room: 11' 5 x 8'4 Wood style floor, radiator, under stairs cupboard, open way to: