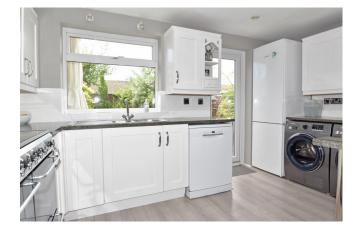

Kitchen: 13'0 x 8'0 Window to rear and door to garden. Fitted with an attractive range of white storage units, work surfaces and stainless steel sink. Space for range style cooker, extractor hood above, further appliance spaces. Wood style floor, down lighters.