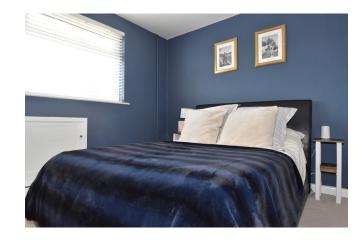

Bathroom: Fitted with a modern white three-piece suite including a P-bath with shower unit and screen, tiled walls, wood style floor, window and chrome radiator.

Stairs to Landing:

Bedroom 1: 11'1 x 9'11 The room features a front aspect , eaves storage and radiator.

En Suite Shower Room: White 3-piece suite, tiling, radiator.

Bedroom 2: 11'9 x 7'5 Window overlooking the garden, radiator, storage cupboard with boiler.

Bedroom 3: 8'2 x 6'3 Rear aspect, radiator.

Outside