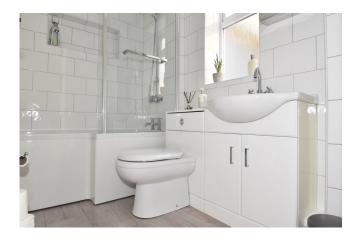

Bathroom: Fitted with a modern white three-piece suite including a P-bath with shower unit and screen, tiled walls, wood style floor, window and chrome radiator.

Stairs to Landing:

Bedroom 1: 11'1 x 9'11 The room features a front aspect , eaves storage and radiator.

En Suite Shower Room: White 3-piece suite, tiling, radiator.

Bedroom 2: 11'9 x 7'5 Window overlooking the garden, radiator, storage cupboard with boiler.

Bedroom 3: 8'2 x 6'3 Rear aspect, radiator.

Outside