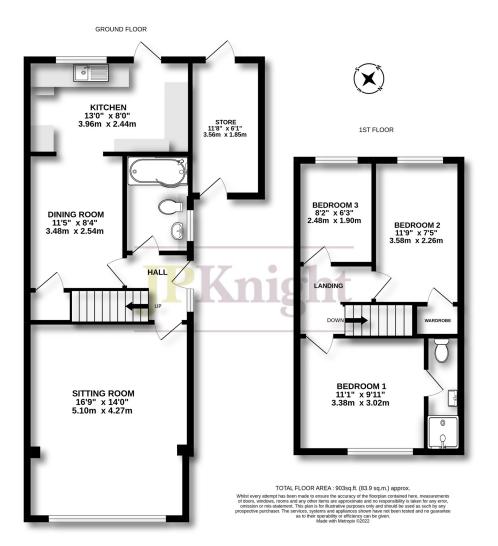

## **Tenure - Freehold**

Accommodation Entrance Hall: Wood floor.

Sitting Room: 14'0 x 16'9 Featuring a picture window to the front, radiator, dado rail and down lighters.

Dining Room: 11' 5 x 8'4 Wood style floor, radiator, under stairs cupboard, open way to:

Kitchen: 13'0 x 8'0 Window to rear and door to garden. Fitted with an attractive range of white storage units, work surfaces and stainless steel sink. Space for range style cooker, extractor hood above, further appliance spaces. Wood style floor, down lighters.

Bathroom: Fitted with a modern white three-piece suite including a P-bath with shower unit and screen, tiled walls, wood style floor, window and chrome radiator.

Stairs to Landing:

Bedroom 1: 11'1 x 9'11 The room features a front aspect , eaves storage and radiator.

En Suite Shower Room: White 3-piece suite, tiling, radiator.

Bedroom 2: 11'9 x 7'5 Window overlooking the garden, radiator, storage cupboard with boiler.

Bedroom 3: 8'2 x 6'3 Rear aspect, radiator.

Outside

Front Garden: the property features a block paved driveway with parking for two cars, area of lawn in front of the house attractive planting and mature side hedge.

Storage Cupboard: 11' 8 x 6'1 front and rear access, light and power.