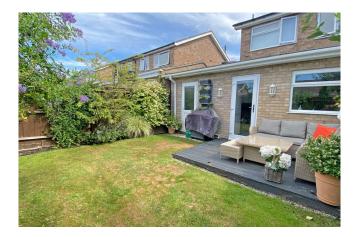

Outside the driveway has space for two cars, and the rear the west facing garden offers seclusion with a decked area leading to lawn, planted borders and a storage cupboard with access to the front

Rear Garden: An attractive feature with a good level of seclusion, the garden is set a lawn with established shrubs and flower borders, raised timber deck to the rear of the house and timber fencing, and access to the front via the storage cupboard.