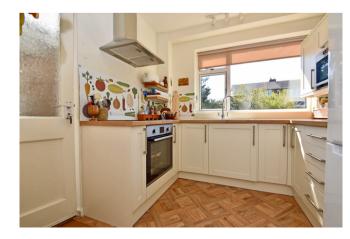

Dining Room: 11' x 10'1 Sliding patio doors to the garden, radiator.

Kitchen: 11'3 x 8'5 Window overlooking rear garden, range of cupboards with corner carousel, worktops and sink. Electric ceramic hob with extractor hood, electric oven, space for fridge/freezer, radiator.