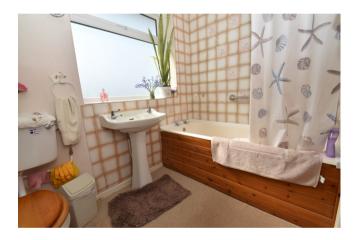

Bathroom: Fitted with a 3-piece suite with shower above the bath, window tiling and radiator.