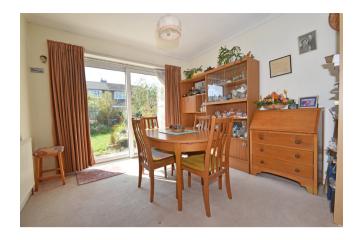

Dining Room: 11' x 10'1 Sliding patio doors to the garden, radiator.

Kitchen: 11'3 x 8'5 Window overlooking rear garden, range of cupboards with corner carousel, worktops and sink. Electric ceramic hob with extractor hood, electric oven, space for fridge/freezer, radiator.