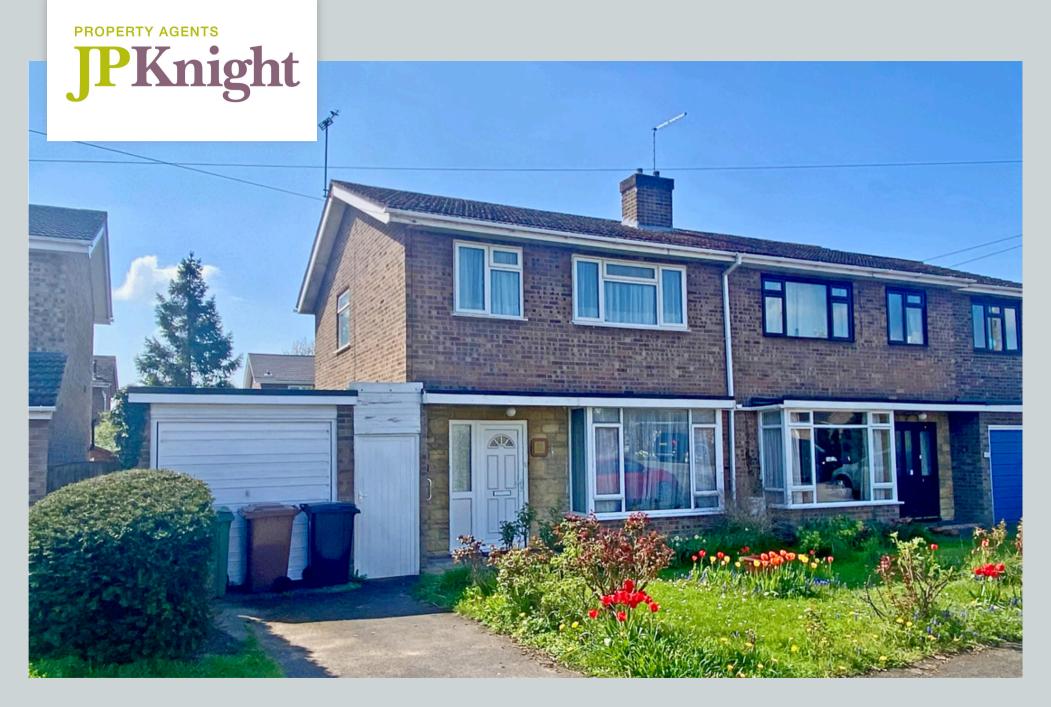

Trenchard Close, Wallingford OX10 9BB

## Trenchard Close, Wallingford

Set in a small cul-de-sac close to the town centre in an attractive residential area, an established semi-detached house with a drive, garage and south facing rear garden.

The accommodation comprises 3 bedrooms and bathroom to the 1<sup>st</sup> floor, whilst downstairs there is an entrance hall, open plan sitting and dining room, refitted kitchen and a side passage accessing the garage and shower/utility room. The property has gas central heating to radiators and is double glazed.