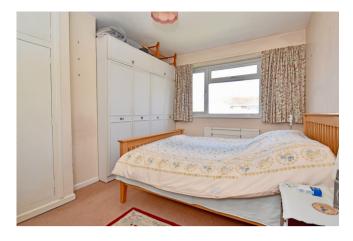

Stairs to Landing: Loft access, side aspect.

Bedroom 1: 12'1 x 10'6 max. Front aspect, radiator, airing cupboard.

Bedroom 2: 10'5 x 10'4 Rear aspect, radiator.

Bedroom 3: 8'1 x 7'11 Radiator and front aspect.