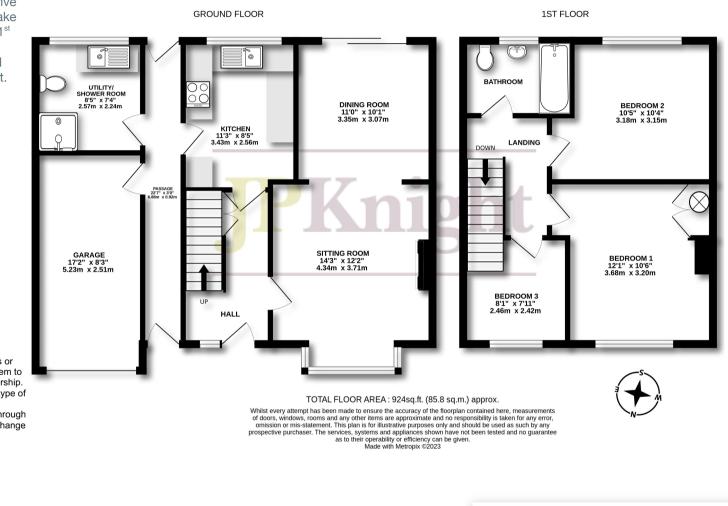

The accommodation comprises 3 bedrooms and bathroom to the 1<sup>st</sup> floor, whilst downstairs there is an entrance hall, open plan sitting and dining room, refitted kitchen and a side passage accessing the garage and shower/utility room. The property has gas central heating to radiators and is double glazed.

## **Tenure - Freehold**

Entrance Porch: Tiled step., front door with side window. Hall: Stairs to landing with cupboard under,

radiator.

Sitting Room: 14'3 x 12' A bright room with walkin bay to the front, fitted gas fire with back boiler, radiator. Open way to:

Dining Room: 11' x 10'1 Sliding patio doors to the garden, radiator.

Kitchen: 11'3 x 8'5 Window overlooking rear garden, range of cupboards with corner carousel, worktops and sink. Electric ceramic hob with extractor hood, electric oven, space for fridge/freezer, radiator.

Side Passage: 26'6 x 3'1 Doors to front and garden at rear, access to garage and shower room.

Utility/Shower Room: 8'5 x 7'4 Rear aspect, low level wc, stainless steel sink, tiled shower cubicle with electric shower unit.

Stairs to Landing: Loft access, side aspect.

Bedroom 1: 12'1 x 10'6 max. Front aspect, radiator, airing cupboard.

Bedroom 2: 10'5 x 10'4 Rear aspect, radiator.

Bedroom 3: 8'1 x 7'11 Radiator and front aspect.

Bathroom: Fitted with a 3-piece suite with shower above the bath, window tiling and radiator.

## Outside

To the Front: Drive with adjacent lawn, rose borders and path to front door.

Garage: 17'2 x 8'3 Up/door, power, door to passage.

Rear Garden: A lovely feature it extends to approx. 38' in length and faces due south. There is a small terrace leading to an area of lawn with shrub and plant borders. It is enclosed by timber fencing with side access via the passageway. Directions: Turn left from our office into St Martin's Street, follow this thought eh square onto St Mary's Street. Drive through St Leonard's Square and take the next right into St John's Road, 1<sup>st</sup> left into Paddock Road, follow this around the right bend into Wormald Road, Trenchard Close is on the left.