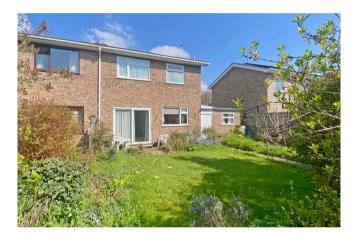

## Outside

To the Front: Drive with adjacent lawn, rose borders and path to front door.

Garage: 17'2 x 8'3 Up/door, power, door to passage.

Rear Garden: A lovely feature it extends to approx. 38' in length and faces due south. There is a small terrace leading to an area of lawn with shrub and plant borders. It is enclosed by timber fencing with side access via the passageway. Directions: Turn left from our office into St Martin's Street, follow this thought eh square onto St Mary's Street. Drive through St Leonard's Square and take the next right into St John's Road, 1<sup>st</sup> left into Paddock Road, follow this around the right bend into Wormald Road, Trenchard Close is on the left.