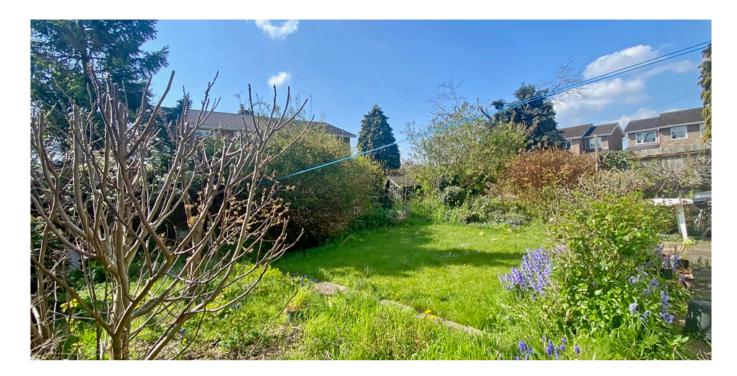

## Outside

To the Front: Drive with adjacent lawn, rose borders and path to front door.

Garage: 17'2 x 8'3 Up/door, power, door to passage.

Rear Garden: A lovely feature it extends to approx. 38' in length and faces due south. There is a small terrace leading to an area of lawn with shrub and plant borders. It is enclosed by timber fencing with side access via the passageway. Directions: Turn left from our office into St Martin's Street, follow this thought eh square onto St Mary's Street. Drive through St Leonard's Square and take the next right into St John's Road, 1<sup>st</sup> left into Paddock Road, follow this around the right bend into Wormald Road, Trenchard Close is on the left.