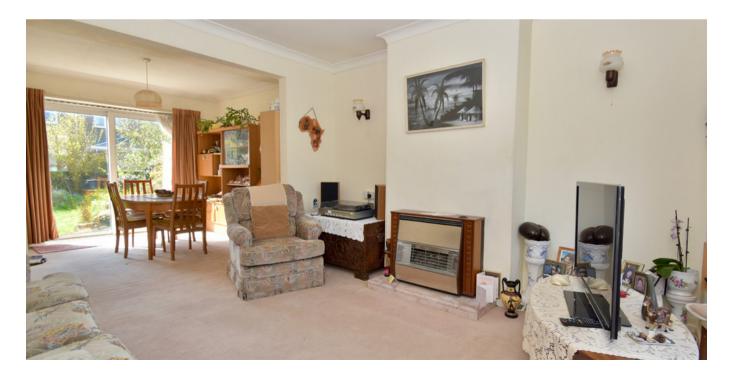

The accommodation comprises 3 bedrooms and bathroom to the 1<sup>st</sup> floor, whilst downstairs there is an entrance hall, open plan sitting and dining room, refitted kitchen and a side passage accessing the garage and shower/utility room. The property has gas central heating to radiators and is double glazed.

## **Tenure - Freehold**

Entrance Porch: Tiled step., front door with side window. Hall: Stairs to landing with cupboard under,

radiator.

Sitting Room: 14'3 x 12' A bright room with walkin bay to the front, fitted gas fire with back boiler, radiator. Open way to:

Dining Room: 11' x 10'1 Sliding patio doors to the garden, radiator.

Kitchen: 11'3 x 8'5 Window overlooking rear garden, range of cupboards with corner carousel, worktops and sink. Electric ceramic hob with extractor hood, electric oven, space for fridge/freezer, radiator.