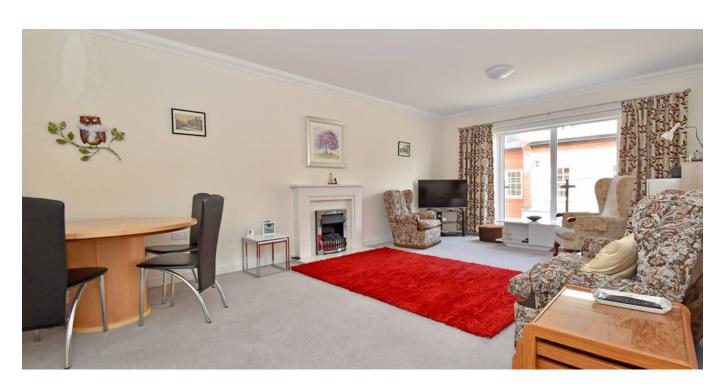

Entrance Hall: 26'4 x 3'10 Downlighters, entry handset, boiler cupboard and storage cupboard, both 5.9 x 2'8.

Utility Cupboard: Space for washing machine.

Living/Dining Room: 21'5 x 12'8 Feature fireplace with marble hearth and electric coal effect fire.