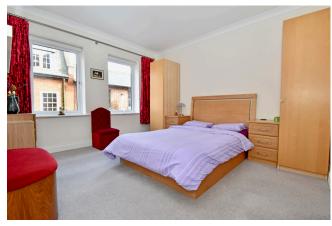

Balcony: 7'10 x 3' Featuring an attractive view of St Martins Street and the church, it has a paved base and glass balustrade.

Bedroom 1: 12'3 x 10'11 Two windows out to the front, entrance area.

Dressing Room: 6'9 x 4'3 Range of wardrobes.