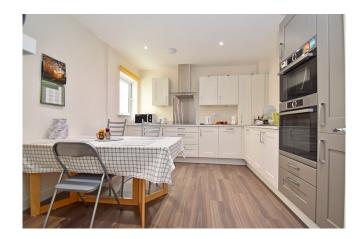

The high specification includes fully equipped kitchen/breakfast room, separate 22" living room with a balcony to the front, 2 bedrooms and 2 bathrooms, utility cupboard and a superb roof top terrace featuring fabulous views over Wallingford and the countryside beyond.