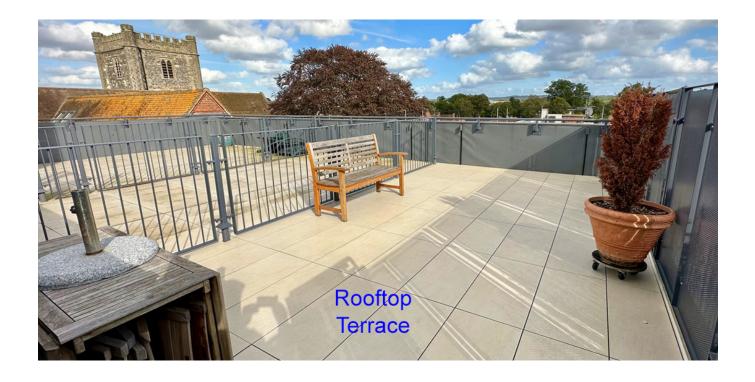

The high specification includes fully equipped kitchen/breakfast room, separate 22" living room with a balcony to the front, 2 bedrooms and 2 bathrooms, utility cupboard and a superb roof top terrace featuring fabulous views over Wallingford and the countryside beyond.