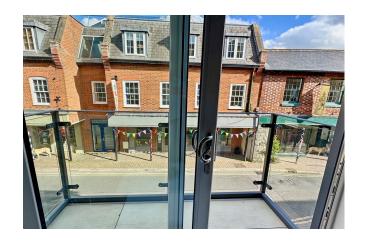

Balcony: 7'10 x 3' Featuring an attractive view of St Martins Street and the church, it has a paved base and glass balustrade.

Bedroom 1: 12'3 x 10'11 Two windows out to the front, entrance area.

Dressing Room: 6'9 x 4'3 Range of wardrobes.