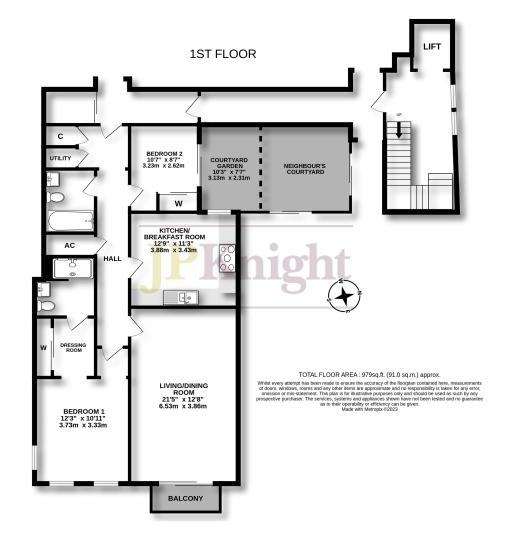

The high specification includes fully equipped kitchen/breakfast room, separate 22" living room with a balcony to the front, 2 bedrooms and 2 bathrooms, utility cupboard and a superb roof top terrace featuring fabulous views over Wallingford and the countryside beyond.

## Tenure - Leasehold

Accommodation

The property is double glazed with gas fired under floor heating. Telephone entry system.

Communal Entrance Hall: Lockable storage cupboard, stairs/lift to 1<sup>st</sup> floor.

Entrance Hall: 26'4 x 3'10 Downlighters, entry handset, boiler cupboard and storage cupboard, both 5.9 x 2'8.

Utility Cupboard: Space for washing machine.

Living/Dining Room: 21'5 x 12'8 Feature fireplace with marble hearth and electric coal effect fire.

Balcony: 7'10 x 3' Featuring an attractive view of St Martins Street and the church, it has a paved base and glass balustrade.

Bedroom 1: 12'3 x 10'11 Two windows out to the front, entrance area.

Dressing Room: 6'9 x 4'3 Range of wardrobes.

En Suite Shower Room: Fitted with a white 3-piece suite, tiling, wood style floor, down lighters.

Bedroom 2: 10'7 x 8'7 Sliding patio doors to an internal terrace, fitted wardrobe.

Bathroom: White 3-piece suite including shower and screen above the bath, wood style floor, down lighters.

## Outside

Internal Terrace: Paved with an obscured glass screen.

Undercover Parking Space: Approached from Goldsmith Lane car park.

Communal bin and bike stores.

Directions by foot: Turn left from our offices into St Martins Street, follow the road along and Farthing House is on the right.