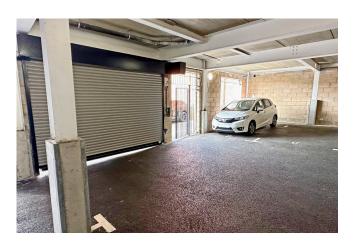

## Outside

Internal Terrace: Paved with an obscured glass screen.

Undercover Parking Space: Approached from Goldsmith Lane car park.

Communal bin and bike stores.

Directions by foot: Turn left from our offices into St Martins Street, follow the road along and Farthing House is on the right.