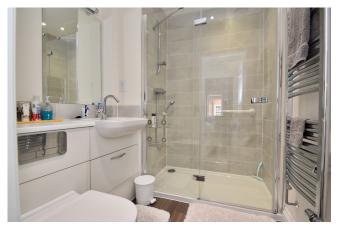

En Suite Shower Room: Fitted with a white 3-piece suite, tiling, wood style floor, down lighters.

Bedroom 2: 10'7 x 8'7 Sliding patio doors to an internal terrace, fitted wardrobe.

Bathroom: White 3-piece suite including shower and screen above the bath, wood style floor, down lighters.