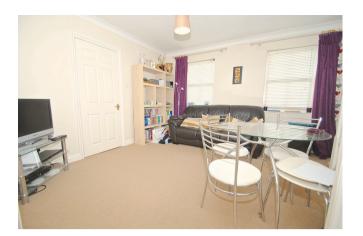

Accommodation

The property has double glazed windows and gas central heating to radiators.

Front door to:

Entrance Porch: Windows front and side.

Living Room: 12'1 x 11'1 Two windows overlook the side, radiator, and stairs to landing with a large cupboard below.