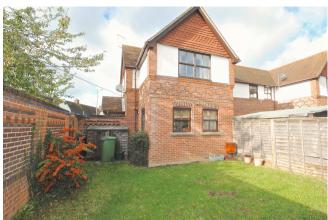

## McMullan Close, Wallingford OX10 0LQ

Description

Set in a private position on the edge of this favoured development, located to the north west of the town, a well presented 2 bedroom home. It has a double aspect 12' kitchen, separate living room, 2 parking spaces and an enclosed southeast facing garden.

### Outside

To the front is an area of lawn with pathway.

Two Parking Spaces.

Rear Garden: Offering a good deal of privacy, the garden has a timber side fence and an imposing decorative wall to the two outer boundaries. Set to lawn with some shrub planting there is a side gate to the front and timber store.