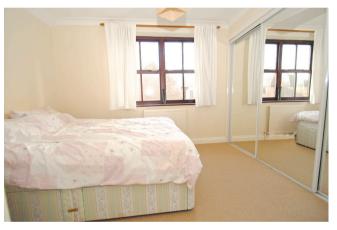

Bedroom 1: 10'4 x 8'2 Wall to wall fitted wardrobes, window overlooking the garden and radiator.

Bedroom 2: 12'2 x 6'5 Double aspect with windows front and side, radiator.

Bathroom: Fitted with a white 3 piece suite, shower over the bath, partial tiling, chrome radiator, window and linen cupboard.