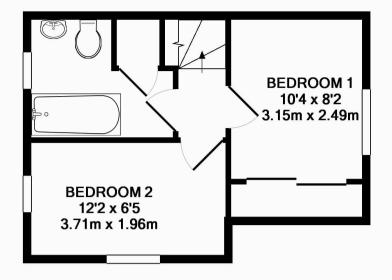

Bedroom 1: 10'4 x 8'2 Wall to wall fitted wardrobes, window overlooking the garden and radiator.

Bedroom 2: 12'2 x 6'5 Double aspect with windows front and side, radiator.

Bathroom: Fitted with a white 3 piece suite, shower over the bath, partial tiling, chrome radiator, window and linen cupboard.

The Property Ombudsman

1ST FLOOR APPROX. FLOOR AREA 265 SQ.FT. (24.6 SQ.M.)

GROUND FLOOR APPROX. FLOOR AREA 283 SQ.FT. (26.3 SQ.M.)

#### TOTAL APPROX. FLOOR AREA 548 SQ.FT. (50.9 SQ.M.)

Whilst every attempt has been made to ensure the accuracy of the floor plan contained here, measurements of doors, windows, rooms and any other items are approximate and no responsibility is taken for any error, omission, or mis-statement. This plan is for illustrative purposes only and should be used as such by any prospective purchaser. The services, systems and appliances shown have not been tested and no guarantee as to their operability or efficiency can be given