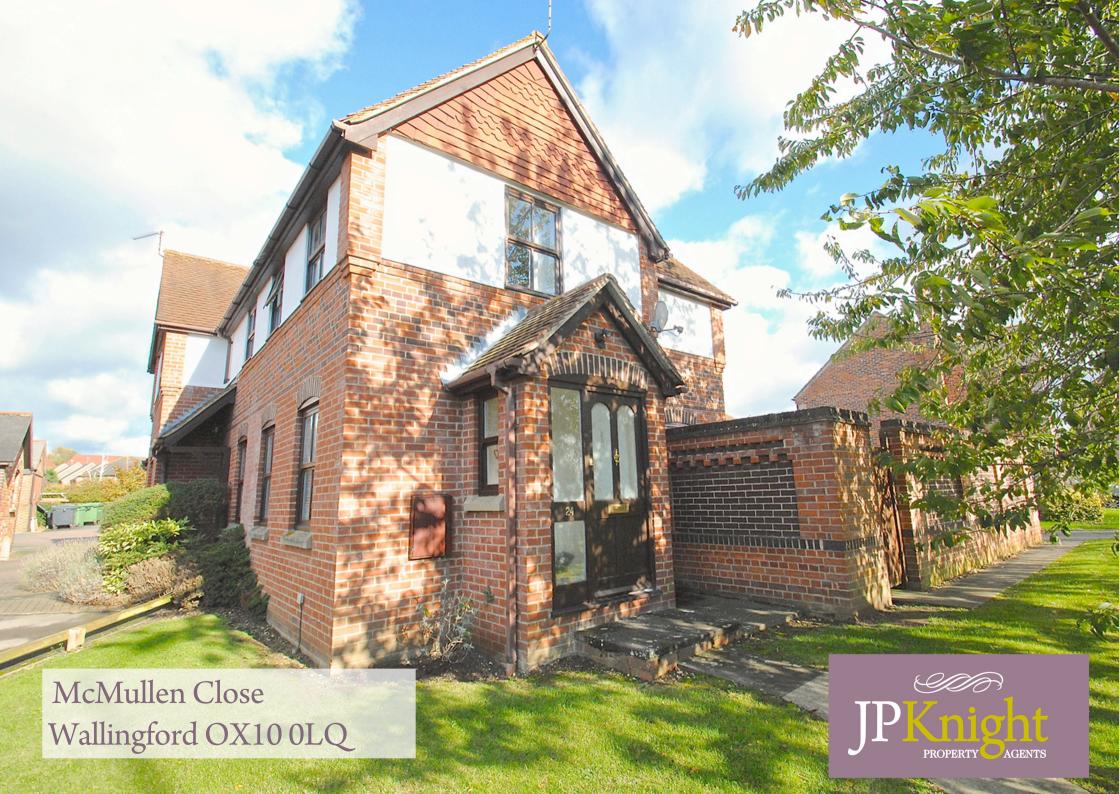

## McMullan Close, Wallingford OX10 0LQ

Description

Set in a private position on the edge of this favoured development, located to the north west of the town, a well presented 2 bedroom home. It has a double aspect 12' kitchen, separate living room, 2 parking spaces and an enclosed southeast facing garden.