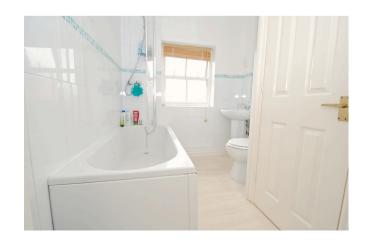

Bedroom 1: 10'4 x 8'2 Wall to wall fitted wardrobes, window overlooking the garden and radiator.

Bedroom 2: 12'2 x 6'5 Double aspect with windows front and side, radiator.

Bathroom: Fitted with a white 3 piece suite, shower over the bath, partial tiling, chrome radiator, window and linen cupboard.