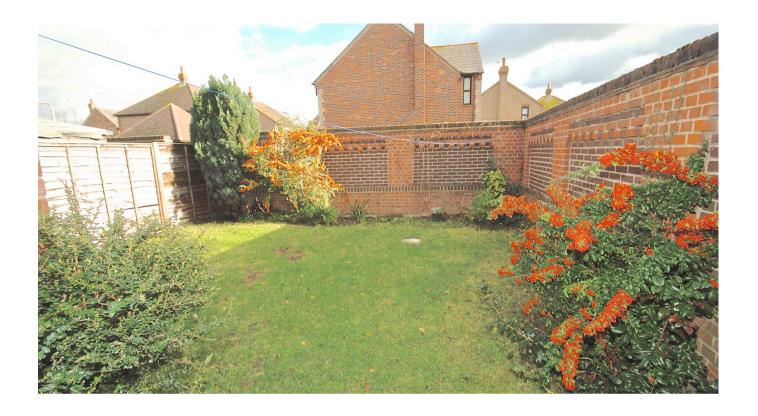

### Outside

To the front is an area of lawn with pathway.

Two Parking Spaces.

Rear Garden: Offering a good deal of privacy, the garden has a timber side fence and an imposing decorative wall to the two outer boundaries. Set to lawn with some shrub planting there is a side gate to the front and timber store.