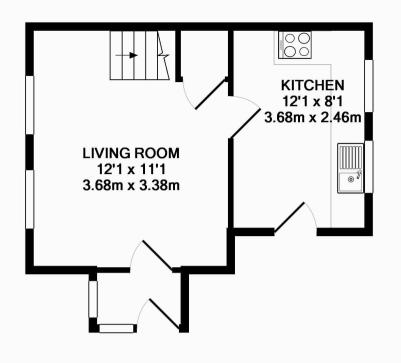

Accommodation

The property has double glazed windows and gas central heating to radiators.

Front door to:

Entrance Porch: Windows front and side.

Living Room: 12'1 x 11'1 Two windows overlook the side, radiator, and stairs to landing with a large cupboard below.

Kitchen/Breakfast Room: 12'1 x 8'1 Two windows and a side door to the garden, it is fitted with a range of storage units, part tiled walls, work tops, integrated gas hob and electric oven, further appliance space, small breakfast bar, radiator and a wall mounted gas boiler.

The Property Ombudsman

1ST FLOOR APPROX. FLOOR AREA 265 SQ.FT. (24.6 SQ.M.)

GROUND FLOOR APPROX. FLOOR AREA 283 SQ.FT. (26.3 SQ.M.)

#### TOTAL APPROX. FLOOR AREA 548 SQ.FT. (50.9 SQ.M.)

Whilst every attempt has been made to ensure the accuracy of the floor plan contained here, measurements of doors, windows, rooms and any other items are approximate and no responsibility is taken for any error, omission, or mis-statement. This plan is for illustrative purposes only and should be used as such by any prospective purchaser. The services, systems and appliances shown have not been tested and no guarantee as to their operability or efficiency can be given