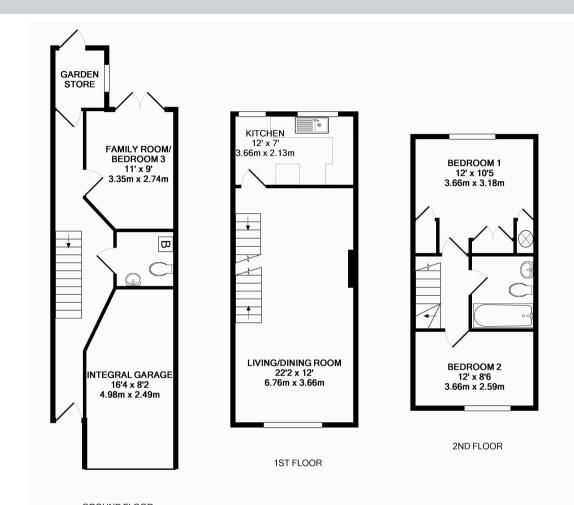

## Freehold

Front door to:

Entrance Hall:

Radiator, staircase and door to the rear porch. Cloakroom: White suite, gas boiler, space for top loader washing machine.

Family Room/Bedroom 3: 11' x 9'
Twin French doors to the garden, radiator.
Rear Porch: 5'10 x 5' Door and window to the garden, cupboards.

Stairs to 1st Floor.

Living/Dining Room: 22'2 x 12'
Tall feature window to the front, radiator, pine chimney breast, door to the second staircase.

Two windows to the rear, range of cupboards with worktops, tiling, appliance space, including gas cooker point, radiator.

Stairs to Second Floor Landing: Loft access.

Bedroom 1: 12' x 10'5 incl. wardrobes.

Rear aspect, double wardrobe, airing cupboard,

radiator and over-stair cupboard.

Bedroom 2: 12' x 8'6

Front aspect and radiator.

Bathroom: Fitted with a white 3 piece suite, partial

tiling, chrome radiator.

### Outside

To the front there is a driveway and path to the front door.

Garage: 16'4 x 8'2 Up/over door and light and power.

Rear Garden: A delightful feature the garden faces south, southwest and extends to 88' in length. A paved terrace leads to an area of lawn with flower and shrub borders, the garden widens to the rear with a rockery and raised flowerbed. The gardens are enclosed by a combination of timber fencing, wire netting and flint and brick walling.

GROUND FLOOR

#### TOTAL APPROX. FLOOR AREA 926 SQ.FT. (86.0 SQ.M.)

Whilst every attempt has been made to ensure the accuracy of the floor plan contained here, measurements of doors, windows, rooms and any other items are approximate and no responsibility is taken for any error, omission, or mis-statement. This plan is for illustrative purposes only and should be used as such by any prospective purchaser. The services, systems and appliances shown have not been tested and no guarantee as to their operability or efficiency can be given Made with Metropix @2016