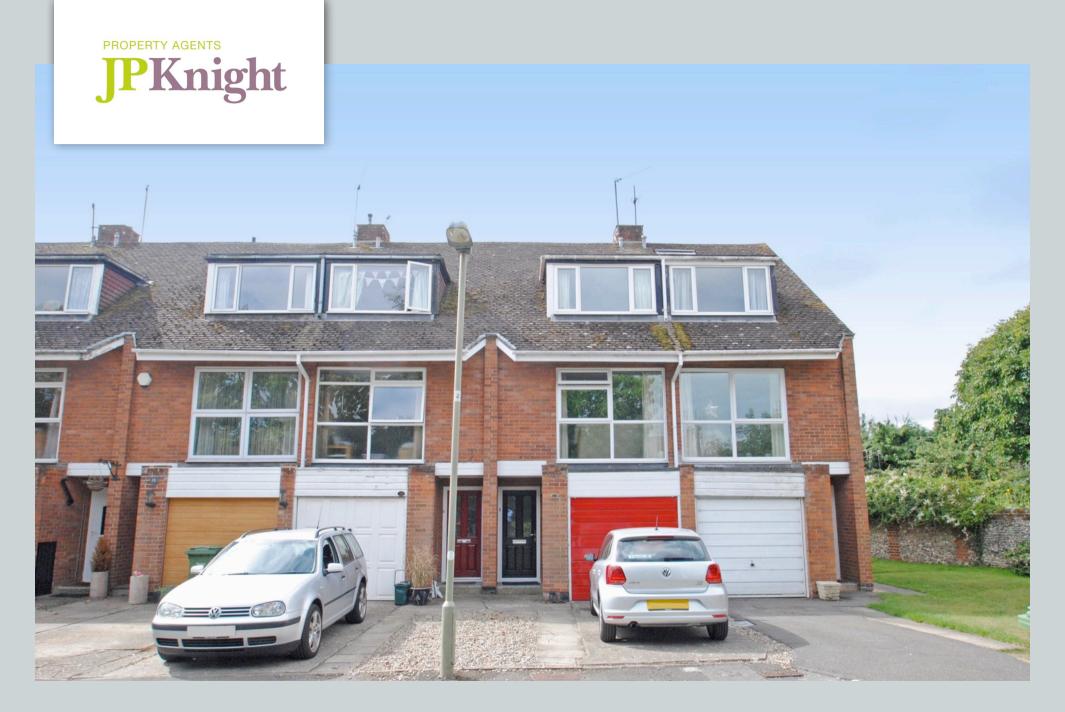

Home Farm, Crowmarsh Gifford OX10 8EL

# Home Farm, Crowmarsh Gifford

Set on a small development within this highly regarded village, a well presented 3 storey town house with driveway, garage and a stunning 88' south, southwest facing garden. The versatile layout has either a 3<sup>rd</sup> bedroom or additional living room to compliment a 22' living room, 12' kitchen, bathroom, cloakroom and rear porch: it is within walking distance of Wallingford town centre.