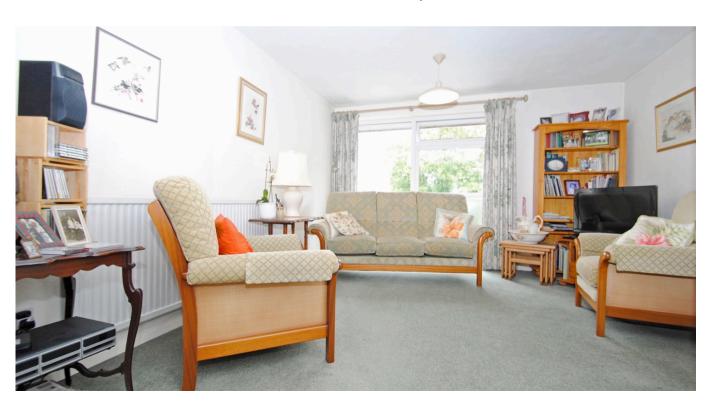

Stairs to 1st Floor.

Living/Dining Room: 22'2 x 12'
Tall feature window to the front, radiator, pine chimney breast, door to the second staircase.

Two windows to the rear, range of cupboards with worktops, tiling, appliance space, including gas cooker point, radiator.