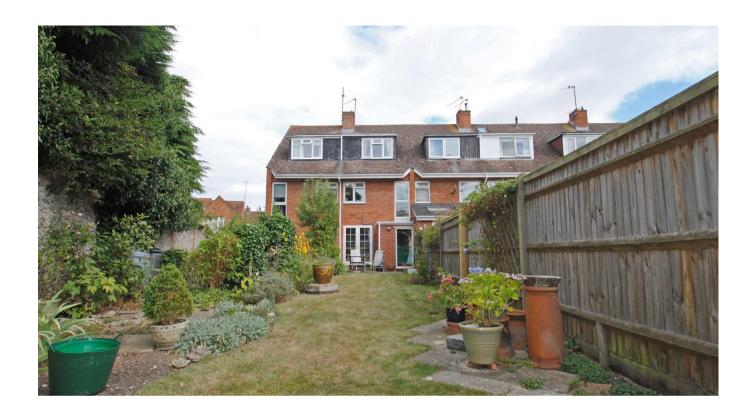

### Outside

To the front there is a driveway and path to the front door.

Garage: 16'4 x 8'2 Up/over door and light and power.

Rear Garden: A delightful feature the garden faces south, southwest and extends to 88' in length. A paved terrace leads to an area of lawn with flower and shrub borders, the garden widens to the rear with a rockery and raised flowerbed. The gardens are enclosed by a combination of timber fencing, wire netting and flint and brick walling.