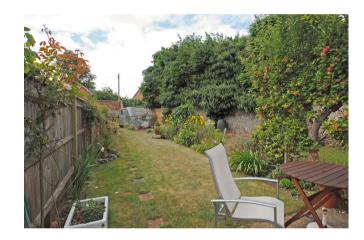

### Outside

To the front there is a driveway and path to the front door.

Garage: 16'4 x 8'2 Up/over door and light and power.

Rear Garden: A delightful feature the garden faces south, southwest and extends to 88' in length. A paved terrace leads to an area of lawn with flower and shrub borders, the garden widens to the rear with a rockery and raised flowerbed. The gardens are enclosed by a combination of timber fencing, wire netting and flint and brick walling.