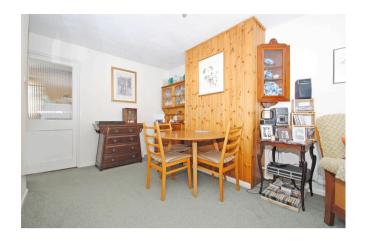

## Freehold

Front door to:

Entrance Hall:

Radiator, staircase and door to the rear porch. Cloakroom: White suite, gas boiler, space for top loader washing machine.

Family Room/Bedroom 3: 11' x 9'
Twin French doors to the garden, radiator.
Rear Porch: 5'10 x 5' Door and window to the garden, cupboards.

Stairs to 1st Floor.

Living/Dining Room: 22'2 x 12'
Tall feature window to the front, radiator, pine chimney breast, door to the second staircase.

Two windows to the rear, range of cupboards with worktops, tiling, appliance space, including gas cooker point, radiator.