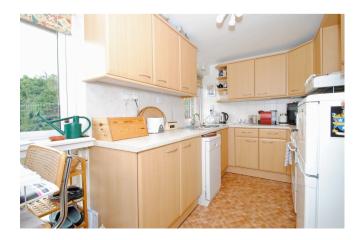

Stairs to 1st Floor.

Living/Dining Room: 22'2 x 12'
Tall feature window to the front, radiator, pine chimney breast, door to the second staircase.

Two windows to the rear, range of cupboards with worktops, tiling, appliance space, including gas cooker point, radiator.