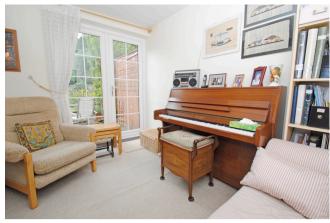

## Freehold

Front door to:

Entrance Hall:

Radiator, staircase and door to the rear porch. Cloakroom: White suite, gas boiler, space for top loader washing machine.

Family Room/Bedroom 3: 11' x 9'
Twin French doors to the garden, radiator.
Rear Porch: 5'10 x 5' Door and window to the garden, cupboards.