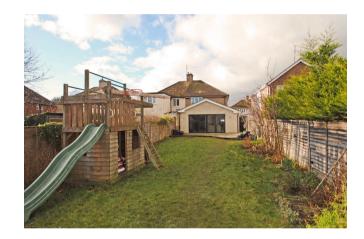

### Outside

To the Front: Gravel driveway with a retaining brick wall and raised flowerbed.

Rear Garden: A superb feature of the property the garden extends to 110' and faces east, south-easterly. A full width area of timber decking leads to the lawn that features shrubs and plants in a border bed. Enclosed by timber fencing there is a side gate to the front.

Timber Store: c.11' x 9'7 Timber Summerhouse.