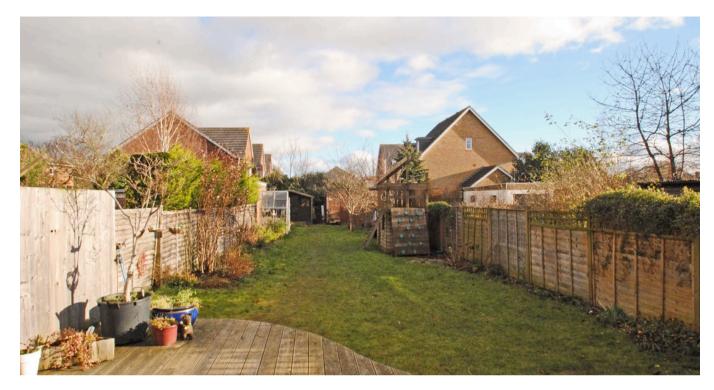

### Outside

To the Front: Gravel driveway with a retaining brick wall and raised flowerbed.

Rear Garden: A superb feature of the property the garden extends to 110' and faces east, south-easterly. A full width area of timber decking leads to the lawn that features shrubs and plants in a border bed. Enclosed by timber fencing there is a side gate to the front.