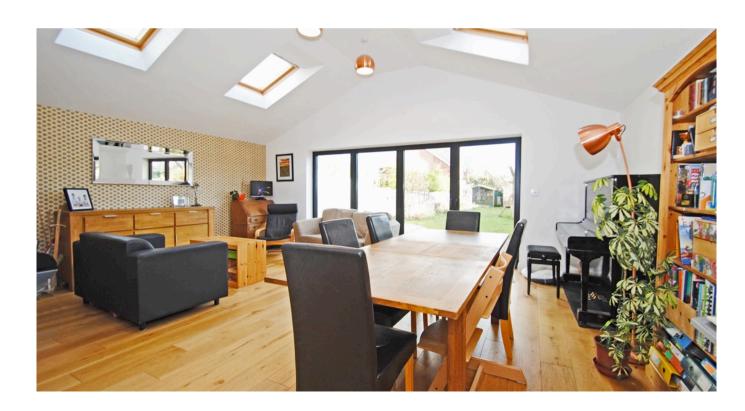

Kitchen/Breakfast Room: 14'3 x 11'4
Range of storage units, worktops, gas hob, extractor hood, microwave, electric oven, dishwasher, island unit with breakfast bar, wood worktop, tiled floor, radiator, down lighters and 2 openings to the family room;

Utility Room: 9'3 x 5'10 Door to side, tiled floor, cupboards, worktops, appliance space.

ceiling with 4 velux windows flooding the room with natural light, wood floor with under-heating.

Stairs to Landing: Window to the side, loft access.