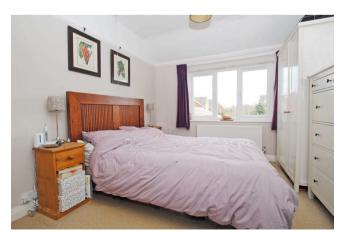

Bedroom 1: 13'1 x 10'2

Large bay window to the front, picture rail; radiator

Bedroom 2: 12' x 10'

Rear aspect, radiator, picture rail.

Bedroom 3: 8' x 6'10 Front aspect, radiator. Bathroom: 8'7 x 7' Fitted with a white 3-piece suite including a shower above the bath, tiling, window, chrome radiator, down lighters and gas boiler.