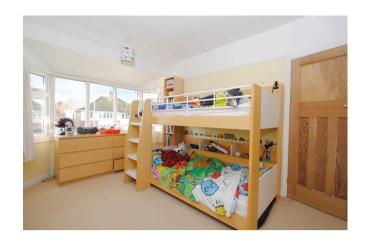

Bedroom 1: 13'1 x 10'2

Large bay window to the front, picture rail; radiator

Bedroom 2: 12' x 10'

Rear aspect, radiator, picture rail.

Bedroom 3: 8' x 6'10 Front aspect, radiator. Bathroom: 8'7 x 7' Fitted with a white 3-piece suite including a shower above the bath, tiling, window, chrome radiator, down lighters and gas boiler.