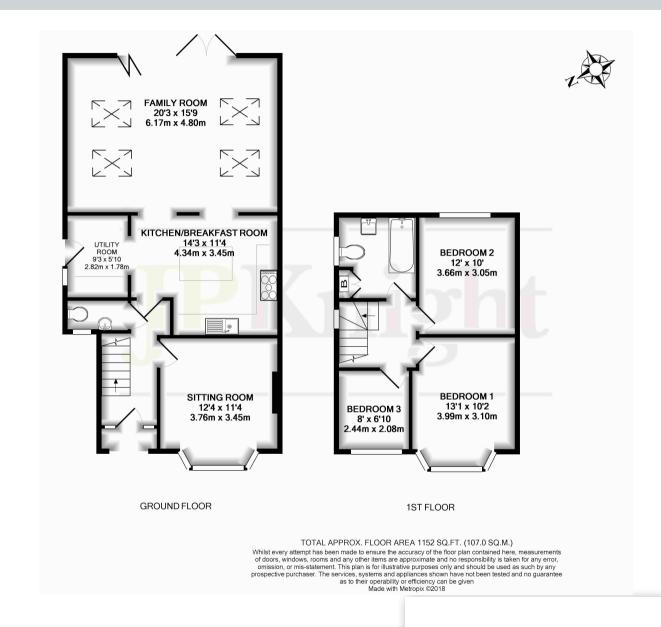

## Tenure: Freehold

Entrance Hall: Wood style floor, radiator, stairs to landing with cupboard under.

Cloakroom: White 2-piece suite, window, radiator and down lighters.

Sitting Room: 12'4 x 11'4 Wide bay window out to the front, picture rail: radiator.

Kitchen/Breakfast Room: 14'3 x 11'4
Range of storage units, worktops, gas hob, extractor hood, microwave, electric oven, dishwasher, island unit with breakfast bar, wood worktop, tiled floor, radiator, down lighters and 2 openings to the family room;

Utility Room: 9'3 x 5'10 Door to side, tiled floor, cupboards, worktops, appliance space.

ceiling with 4 velux windows flooding the room with natural light, wood floor with under-heating.

Stairs to Landing: Window to the side, loft access.

Bedroom 1: 13'1 x 10'2

Large bay window to the front, picture rail; radiator

Bedroom 2: 12' x 10'

Rear aspect, radiator, picture rail.

Bedroom 3: 8' x 6'10 Front aspect, radiator. Bathroom: 8'7 x 7' Fitted with a white 3-piece suite including a shower above the bath, tiling, window, chrome radiator, down lighters and gas boiler.

### Outside

To the Front: Gravel driveway with a retaining brick wall and raised flowerbed.

Rear Garden: A superb feature of the property the garden extends to 110' and faces east, south-easterly. A full width area of timber decking leads to the lawn that features shrubs and plants in a border bed. Enclosed by timber fencing there is a side gate to the front.

Timber Store: c.11' x 9'7 Timber Summerhouse.