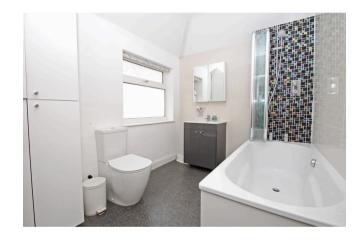

Bedroom 1: 13'1 x 10'2

Large bay window to the front, picture rail; radiator

Bedroom 2: 12' x 10'

Rear aspect, radiator, picture rail.

Bedroom 3: 8' x 6'10 Front aspect, radiator. Bathroom: 8'7 x 7' Fitted with a white 3-piece suite including a shower above the bath, tiling, window, chrome radiator, down lighters and gas boiler.