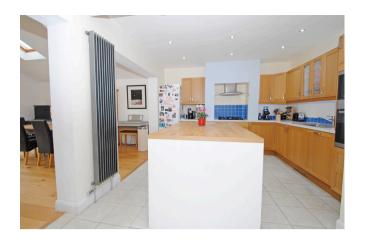

Kitchen/Breakfast Room: 14'3 x 11'4
Range of storage units, worktops, gas hob, extractor hood, microwave, electric oven, dishwasher, island unit with breakfast bar, wood worktop, tiled floor, radiator, down lighters and 2 openings to the family room;