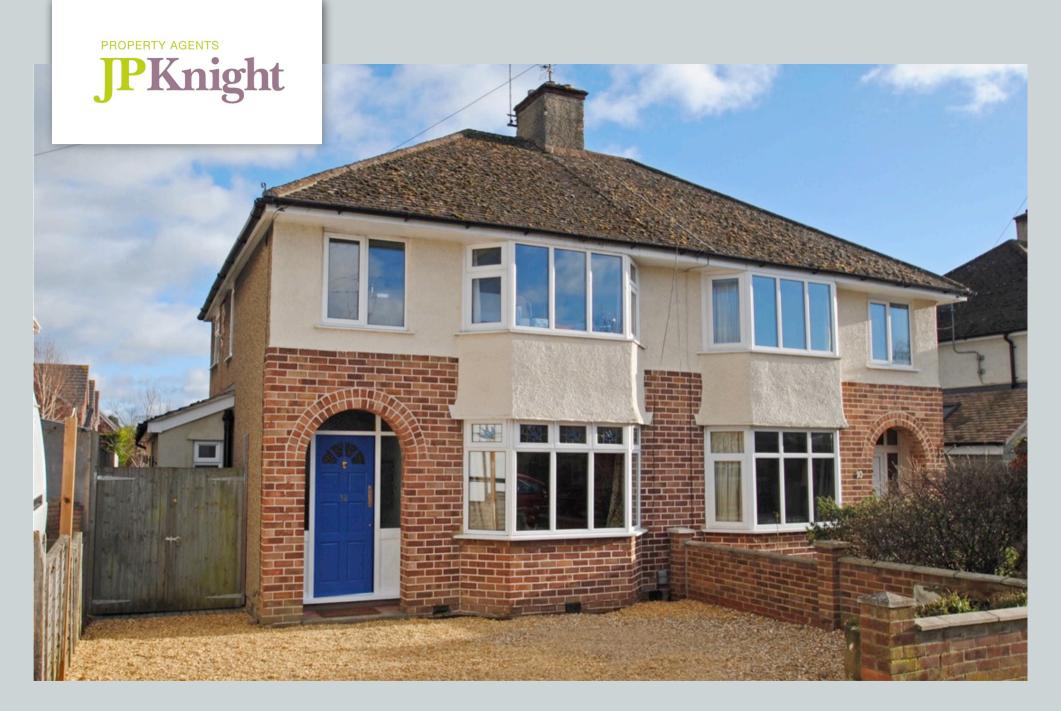

# St Nicholas Road, Wallingford

Set in this established road close to the town, a superb 3 bedroom family home with a magnificent extension enhancing the living space and a large, secluded garden extending to 110', facing east, southeast. There is driveway parking and local schools and the town's shops and restaurants are within easy walking distance.

## Tenure: Freehold

Entrance Hall: Wood style floor, radiator, stairs to landing with cupboard under.

Cloakroom: White 2-piece suite, window, radiator and down lighters.

Sitting Room: 12'4 x 11'4 Wide bay window out to the front, picture rail: radiator.