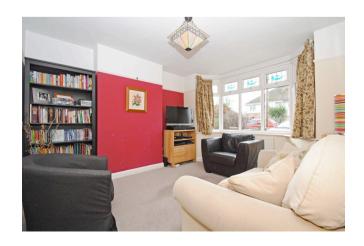

## Tenure: Freehold

Entrance Hall: Wood style floor, radiator, stairs to landing with cupboard under.

Cloakroom: White 2-piece suite, window, radiator and down lighters.

Sitting Room: 12'4 x 11'4 Wide bay window out to the front, picture rail: radiator.