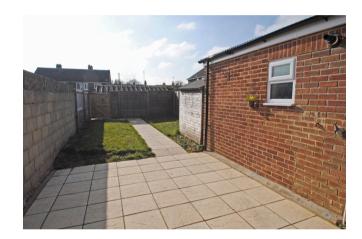

## Rear Garden

Facing due south the garden extends to 46ft. A paved terrace leads out from an area of lawn enclosed by timber fencing with a side gate providing access via a shared walkway to the front.