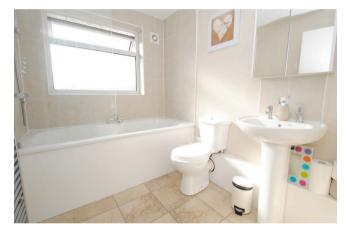

#### Bathroom:

Comprising a white suite including panel bath with a shower above, tiling, chrome radiator and window.