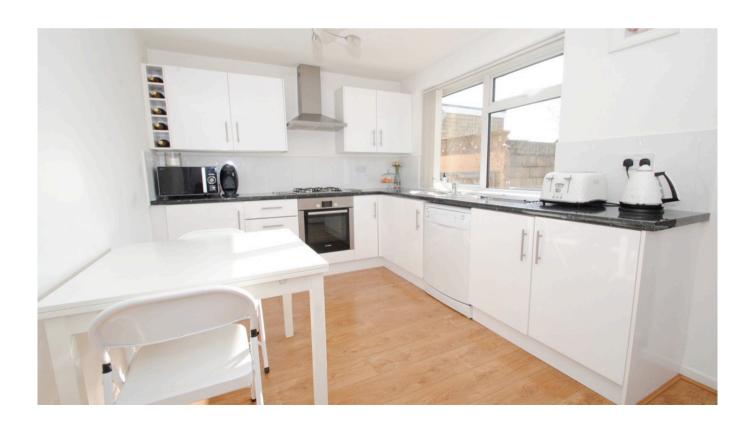

### Tenure - Freehold

Accommodation

Entrance Hall:

Radiator, wood style floor, stairs to landing.

Sitting Room: 14'4 x 11'4

Picture window to the front, radiator, wood style

floor.

Kitchen/Breakfast Room: 14'8 x 9'

Window overlooking the rear garden, range of storage units with worktops, stainless steel sink, integrated gas hob, extractor hood, electric oven with a recess for fridge freezer and space for a dishwasher, wood style floor, radiator.