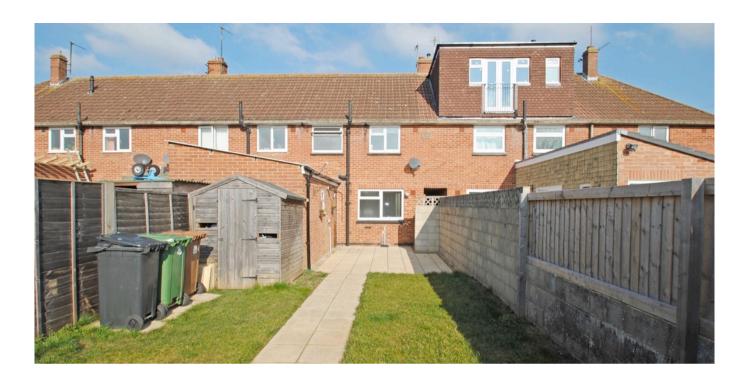

### Outside

Gravel driveway to the front with parking for two cars and a path to the front door.

## Rear Garden

Facing due south the garden extends to 46ft. A paved terrace leads out from an area of lawn enclosed by timber fencing with a side gate providing access via a shared walkway to the front.