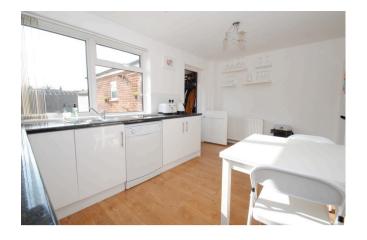

### Tenure - Freehold

Accommodation

Entrance Hall:

Radiator, wood style floor, stairs to landing.

Sitting Room: 14'4 x 11'4

Picture window to the front, radiator, wood style

floor.

Kitchen/Breakfast Room: 14'8 x 9'

Window overlooking the rear garden, range of storage units with worktops, stainless steel sink, integrated gas hob, extractor hood, electric oven with a recess for fridge freezer and space for a dishwasher, wood style floor, radiator.