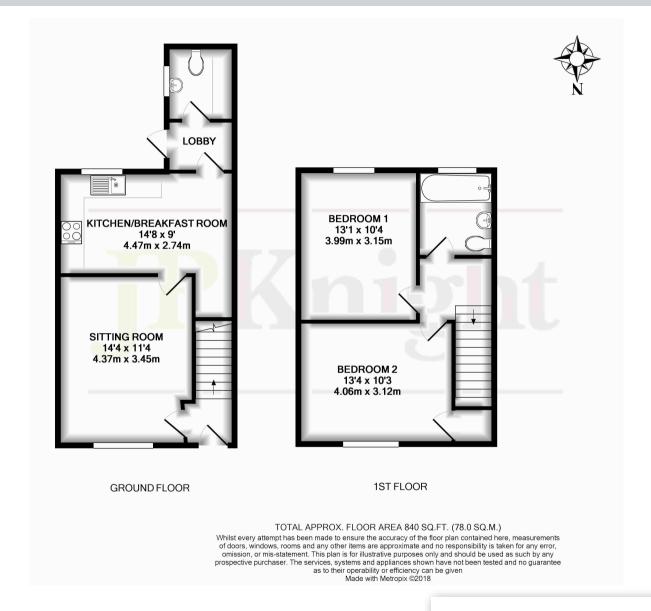

### Tenure - Freehold

Accommodation

Entrance Hall:

Radiator, wood style floor, stairs to landing.

Sitting Room: 14'4 x 11'4

Picture window to the front, radiator, wood style

floor.

Kitchen/Breakfast Room: 14'8 x 9'

Window overlooking the rear garden, range of storage units with worktops, stainless steel sink, integrated gas hob, extractor hood, electric oven with a recess for fridge freezer and space for a dishwasher, wood style floor, radiator.

Door to the garden, tiled floor and radiator.

Utility/Cloakroom: Fitted with a 2-piece white suite, fitted cupboards and appliance space, tiled floor, radiator, window and gas boiler.

Stairs to landing: Loft access.

Bedroom 1: 13'1 x 10'4

Window overlooking the rear garden and radiator.

Bedroom 2: 13'4 x 10'3

Front aspect, over stair window and radiator.

#### Bathroom:

Comprising a white suite including panel bath with a shower above, tiling, chrome radiator and window.