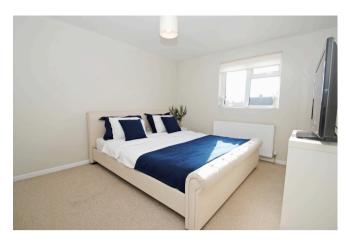

Bedroom 1: 13'1 x 10'4

Window overlooking the rear garden and radiator.

Bedroom 2: 13'4 x 10'3

Front aspect, over stair window and radiator.