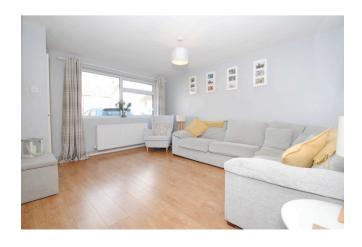

### Tenure - Freehold

Accommodation

Entrance Hall:

Radiator, wood style floor, stairs to landing.

Sitting Room: 14'4 x 11'4

Picture window to the front, radiator, wood style

floor.

Kitchen/Breakfast Room: 14'8 x 9'