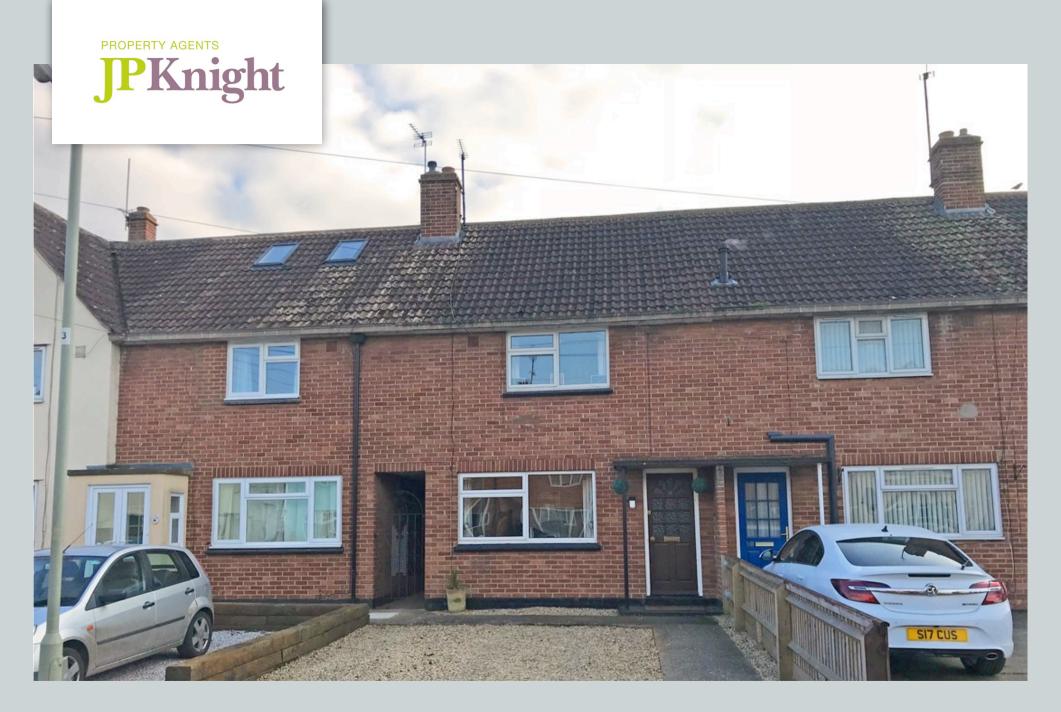

# Wilding Road, Wallingford

A beautifully presented town house set in this established residential area within walking distance of the town centre. The superb accommodation includes 2 large double bedrooms, bathroom, living room and separate kitchen/breakfast room, lobby and a utility/cloakroom. There is driveway parking for two cars and a 46ft south facing garden.

### Outside

Gravel driveway to the front with parking for two cars and a path to the front door.