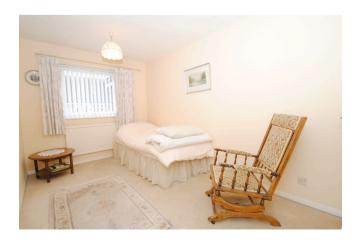

Window overlooking the rear garden, radiator.

Bedroom 2: 12'2 x 7'8

Window to the front, radiator and wardrobe.

Bedroom 3: 8'9 x 8' (excl. doorway and wardrobe) Front aspect, radiator and wardrobe.

Shower Room: White 3-piece suite, tiled walls, window and chrome radiator.