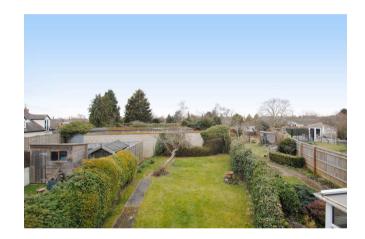

## Rear Garden:

Lovely feature set to approximately 60' in length, mainly set to lawn with a patio area behind the house and a concrete pathway enclosed by timber fencing with a conifer hedge and a rear gate that leads round to the garage.