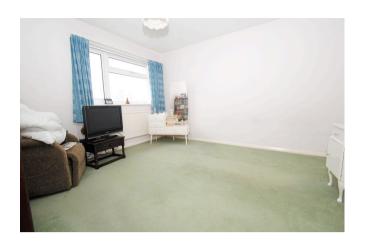

## Tenure - Freehold

Accommodation

The property is double glazed with gas central heating to radiators.

Entrance Hall: Radiator, stairs to landing.

Living Room: 13'4 x 13'

Window to the front, radiator, feature stone fireplace with a coal effect gas fire, display plinth offset to one

side, wood mantel, radiator.

Open way through to;

Dining Room: 11'9 x 7'4

Window overlooking the rear garden: radiator and an

under stair storage cupboard.

Stairs to Landing: Loft access, airing cupboard.

Bedroom 1: 11'8 x 10'8

Window overlooking the rear garden, radiator.

Bedroom 2: 12'2 x 7'8

Window to the front, radiator and wardrobe.

Bedroom 3: 8'9 x 8' (excl. doorway and wardrobe) Front aspect, radiator and wardrobe.

Shower Room: White 3-piece suite, tiled walls, window and chrome radiator.