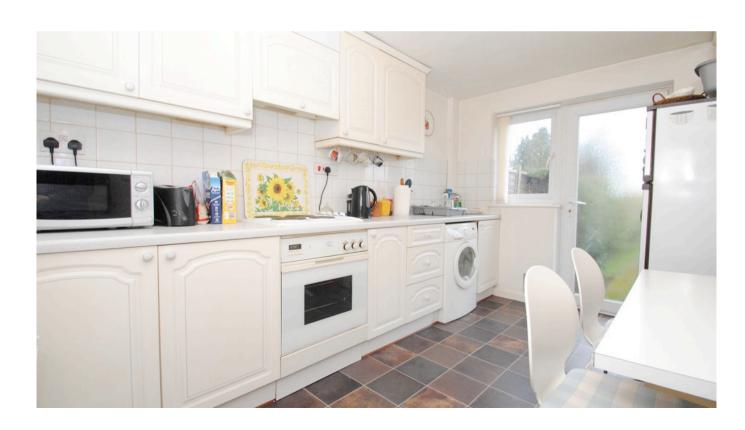

## Tenure - Freehold

Accommodation

The property is double glazed with gas central heating to radiators.

Entrance Hall: Radiator, stairs to landing.

Living Room: 13'4 x 13'

Window to the front, radiator, feature stone fireplace with a coal effect gas fire, display plinth offset to one