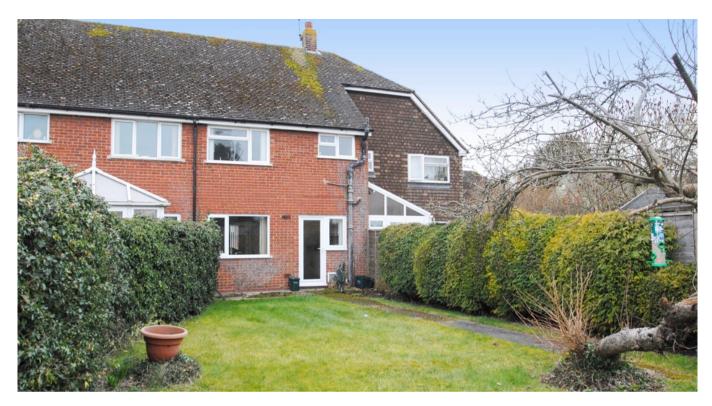

### Outside

A lawn to the front with a path to the door.

Garage in a block (set to the rear of the garden)

## Rear Garden:

Lovely feature set to approximately 60' in length, mainly set to lawn with a patio area behind the house and a concrete pathway enclosed by timber fencing with a conifer hedge and a rear gate that leads round to the garage.