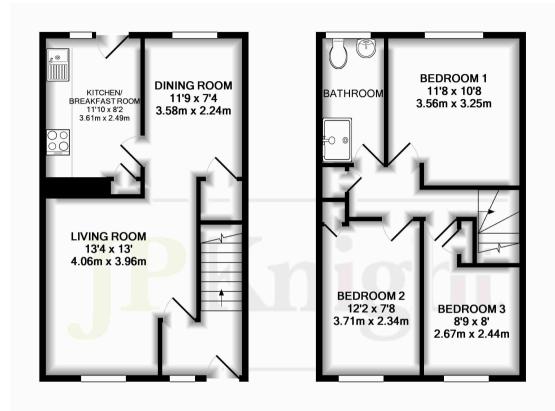

## Tenure - Freehold

Accommodation

The property is double glazed with gas central heating to radiators.

Entrance Hall: Radiator, stairs to landing.

Living Room: 13'4 x 13'

Window to the front, radiator, feature stone fireplace with a coal effect gas fire, display plinth offset to one

side, wood mantel, radiator.

Open way through to;

Dining Room: 11'9 x 7'4

Window overlooking the rear garden: radiator and an

under stair storage cupboard.

Stairs to Landing: Loft access, airing cupboard.

Bedroom 1: 11'8 x 10'8

Window overlooking the rear garden, radiator.

Bedroom 2: 12'2 x 7'8

Window to the front, radiator and wardrobe.

Bedroom 3: 8'9 x 8' (excl. doorway and wardrobe) Front aspect, radiator and wardrobe.

Shower Room: White 3-piece suite, tiled walls, window and chrome radiator.

**GROUND FLOOR** 

1ST FLOOR

#### TOTAL APPROX. FLOOR AREA 850 SQ.FT. (79.0 SQ.M.)

Whilst every attempt has been made to ensure the accuracy of the floor plan contained here, measurements of doors, windows, rooms and any other items are approximate and no responsibility is taken for any error, omission, or mis-statement. This plan is for illustrative purposes only and should be used as such by any prospective purchaser. The services, systems and appliances shown have not been tested and no guarantee as to their operability or efficiency can be given