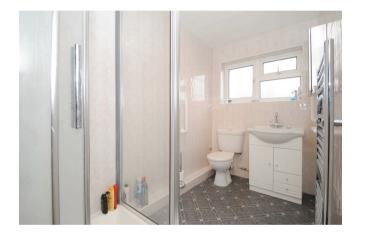

Window overlooking the rear garden, radiator.

Bedroom 2: 12'2 x 7'8

Window to the front, radiator and wardrobe.

Bedroom 3: 8'9 x 8' (excl. doorway and wardrobe) Front aspect, radiator and wardrobe.

Shower Room: White 3-piece suite, tiled walls, window and chrome radiator.