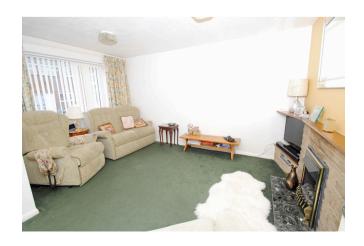

## Tenure - Freehold

Accommodation

The property is double glazed with gas central heating to radiators.

Entrance Hall: Radiator, stairs to landing.

Living Room: 13'4 x 13'

Window to the front, radiator, feature stone fireplace with a coal effect gas fire, display plinth offset to one