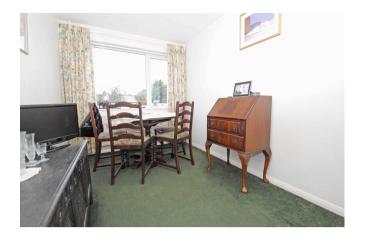

side, wood mantel, radiator.

Open way through to;

Dining Room: 11'9 x 7'4

Window overlooking the rear garden: radiator and an

under stair storage cupboard.

Stairs to Landing: Loft access, airing cupboard.

Bedroom 1: 11'8 x 10'8